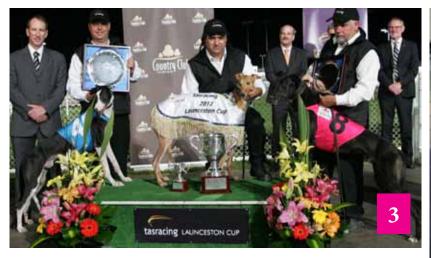

# 2 Radley Bale

Winner of Launceston Cup 2012 with Trainer Graeme Bate's Kennel Foreman Rob Camilleri and Tasracing CEO Dr Eliot Forbes

# 2011-12 Champions

3 Launceston Cup 2012 Presentation

1st: Radley Bale 2nd: Lika Whisper 3rd: Classic Camdale

4 Dyna Tron

Winners presentation - Hobart Thousand 2011

5 Damek

Winner of the Most Consistent Greyhound 2011