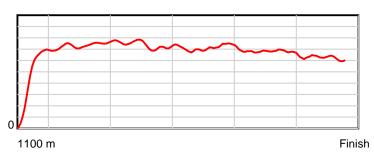

Stride efficiency

Speed 20 m/sec

Note: Horizontal distance axis grid lines are 200m furlongs.

Disclaimer.

### April 13, 2014, Race 6, CL1, Distance 1100m, Elwick Course Proper - Offset 4m

| Result  | TAB no. |                              | 1100 to | 1000m to | 800m to | 600m to | 400m to | 200m to | Total or | Margin | ]          |  |
|---------|---------|------------------------------|---------|----------|---------|---------|---------|---------|----------|--------|------------|--|
| 4th     | 6       | Victor Victori (1)           |         |          |         |         |         |         |          |        |            |  |
|         |         | Position in running (margin) |         |          |         |         |         |         |          |        | 1          |  |
|         |         | Sectional time (s)           |         |          |         |         |         |         |          |        | 1          |  |
|         |         | Cumulative time (s)          |         |          |         |         |         |         | 1        |        |            |  |
|         |         | Speed (m/s)                  |         |          |         |         |         |         |          |        | 1          |  |
|         |         | Stride length (m)            |         |          |         |         |         |         |          |        | 1          |  |
|         |         | Stride duration (s)          |         |          |         |         |         |         | ]        |        |            |  |
|         |         | Stride efficiency (%)        |         |          |         |         |         |         |          |        |            |  |
|         |         | Stride count                 |         |          |         |         |         |         |          |        | ]          |  |
| 10 m    |         | Stride length                |         |          |         |         |         | 0.6 s   |          | Stride | duration   |  |
|         |         | i i                          | 1       | 1        |         |         |         |         |          | 1      |            |  |
|         |         |                              |         |          |         |         |         |         |          |        |            |  |
|         |         |                              |         |          |         |         |         |         |          |        |            |  |
|         |         |                              |         |          |         |         |         |         |          |        |            |  |
|         |         |                              |         |          | _       |         |         |         |          |        |            |  |
|         |         |                              |         |          | -       |         |         |         |          |        |            |  |
|         |         |                              |         |          |         |         |         |         |          |        |            |  |
|         |         |                              |         |          |         |         |         |         |          |        |            |  |
|         |         |                              |         |          |         |         |         | 0       |          |        |            |  |
| 1100 ı  | m       |                              |         | F        | inish   |         |         | 1100 m  | 1        |        |            |  |
|         |         |                              |         |          |         |         |         |         |          |        |            |  |
| 20 m/aa |         | Speed                        |         |          |         |         |         | 100 %   |          | Strido | efficiency |  |
| 20 m/se | eC      | Speed                        |         |          |         |         |         | 100 %   |          | Since  | eniciency  |  |
|         |         |                              |         |          |         |         |         |         |          |        |            |  |
|         |         |                              |         |          |         |         |         |         |          |        |            |  |
|         |         |                              |         |          |         |         |         |         |          |        |            |  |
|         |         |                              |         |          |         |         |         |         |          |        |            |  |
|         |         |                              |         |          |         |         |         |         |          |        |            |  |
|         |         |                              |         |          |         |         |         |         |          |        |            |  |
|         |         |                              |         |          |         |         |         |         |          |        |            |  |
|         |         |                              |         |          |         |         |         |         |          |        |            |  |
|         |         |                              |         |          |         |         |         | 0       |          |        |            |  |