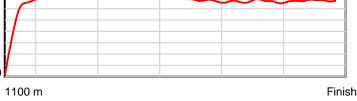

### April 13, 2014, Race 6, CL1, Distance 1100m, Elwick Course Proper - Offset 4m

| Result | TAB no. | Horse (Barrier)              | 1100 to | 1000m to | 800m to | 600m to | 400m to | 200m to | Total or | Margin |
|--------|---------|------------------------------|---------|----------|---------|---------|---------|---------|----------|--------|
| 1st    | 4       | Maglia Rosa (5)              | 1000m   | 800m     | 600m    | 400m    | 200m    | WP      | Average  |        |
|        |         | Position in running (margin) | -       | 6(0.0)   | 5(0.0)  | 5(0.0)  | 4(0.0)  | 3(0.0)  |          | 0.00   |
|        |         | Sectional time (s)           | 10.47   | 9.89     | 11.09   | 12.04   | 12.44   | 12.60   |          |        |
|        |         | Cumulative time (s)          | 68.53   | 58.06    | 48.17   | 37.08   | 25.04   | 12.60   | 1:08.53  |        |
|        |         | Speed (m/s)                  | 9.55    | 20.22    | 18.03   | 16.61   | 16.08   | 15.87   | 16.05    |        |
|        |         | Stride length (m)            | 3.92    | 8.10     | 7.42    | 7.00    | 6.76    | 6.67    | 6.66     |        |
|        |         | Stride duration (s)          | 0.393   | 0.401    | 0.412   | 0.421   | 0.421   | 0.420   | 0.415    |        |
|        |         | Stride efficiency (%)        | 24.05   | 102.49   | 86.09   | 76.54   | 71.42   | 69.54   | 69.22    |        |
|        |         | Stride count                 | 25.49   | 24.70    | 26.95   | 28.58   | 29.58   | 29.98   | 165.28   |        |

1100 m

Finish

0.6 s

Stride duration

Stride efficiency 100 %

Note: Horizontal distance axis grid lines are 200m furlongs.

Disclaimer.

100 %