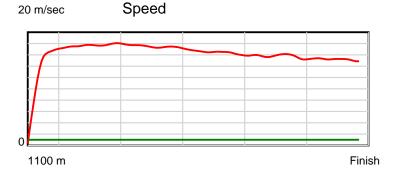

### April 13, 2014, Race 6, CL1, Distance 1100m, Elwick Course Proper - Offset 4m

| Result | TAB no. | Horse (Barrier)              | 1100 to | 1000m to | 800m to | 600m to | 400m to | 200m to | Total or | Margin |
|--------|---------|------------------------------|---------|----------|---------|---------|---------|---------|----------|--------|
| 1st    | 4       | Maglia Rosa (5)              | 1000m   | 800m     | 600m    | 400m    | 200m    | WP      | Average  |        |
|        |         | Position in running (margin) | -       | 6(0.0)   | 5(0.0)  | 5(0.0)  | 4(0.0)  | 3(0.0)  |          | 0.00   |
|        |         | Sectional time (s)           | 10.47   | 9.89     | 11.09   | 12.04   | 12.44   | 12.60   |          |        |
|        |         | Cumulative time (s)          | 68.53   | 58.06    | 48.17   | 37.08   | 25.04   | 12.60   | 1:08.53  |        |
|        |         | Speed (m/s)                  | 9.55    | 20.22    | 18.03   | 16.61   | 16.08   | 15.87   | 16.05    |        |
|        |         | Stride length (m)            | 3.92    | 8.10     | 7.42    | 7.00    | 6.76    | 6.67    | 6.66     |        |
|        |         | Stride duration (s)          | 0.393   | 0.401    | 0.412   | 0.421   | 0.421   | 0.420   | 0.415    |        |
|        |         | Stride efficiency (%)        | 24.05   | 102.49   | 86.09   | 76.54   | 71.42   | 69.54   | 69.22    |        |
|        |         | Stride count                 | 25.49   | 24.70    | 26.95   | 28.58   | 29.58   | 29.98   | 165.28   |        |

Stride efficiency

Speed 20 m/sec

Note: Horizontal distance axis grid lines are 200m furlongs.

Disclaimer.