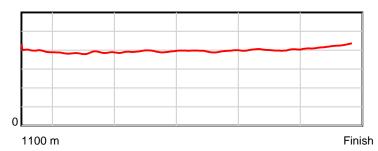

Stride efficiency

Speed 20 m/sec

Note: Horizontal distance axis grid lines are 200m furlongs.

Disclaimer.

### April 13, 2014, Race 6, CL1, Distance 1100m, Elwick Course Proper - Offset 4m

| Result  | TAB no. |                              | 1100 to | 1000m to | 800m to | 600m to | 400m to | 200m to | Total or | Margin | ]          |  |
|---------|---------|------------------------------|---------|----------|---------|---------|---------|---------|----------|--------|------------|--|
| 4th     | 6       | Victor Victori (1)           |         |          |         |         |         |         |          |        |            |  |
|         |         | Position in running (margin) |         |          |         |         |         |         |          |        | 1          |  |
|         |         | Sectional time (s)           |         |          |         |         |         |         |          |        | 1          |  |
|         |         | Cumulative time (s)          |         |          |         |         |         |         | 1        |        |            |  |
|         |         | Speed (m/s)                  |         |          |         |         |         |         |          |        | 1          |  |
|         |         | Stride length (m)            |         |          |         |         |         |         |          |        | 1          |  |
|         |         | Stride duration (s)          |         |          |         |         |         |         | ]        |        |            |  |
|         |         | Stride efficiency (%)        |         |          |         |         |         |         |          |        |            |  |
|         |         | Stride count                 |         |          |         |         |         |         |          |        | ]          |  |
| 10 m    |         | Stride length                |         |          |         |         |         | 0.6 s   |          | Stride | duration   |  |
|         |         | i i                          | 1       | 1        |         |         |         |         |          | 1      |            |  |
|         |         |                              |         |          |         |         |         |         |          |        |            |  |
|         |         |                              |         |          |         |         |         |         |          |        |            |  |
|         |         |                              |         |          |         |         |         |         |          |        |            |  |
|         |         |                              |         |          | _       |         |         |         |          |        |            |  |
|         |         |                              |         |          | -       |         |         |         |          |        |            |  |
|         |         |                              |         |          |         |         |         |         |          |        |            |  |
|         |         |                              |         |          |         |         |         |         |          |        |            |  |
|         |         |                              |         |          |         |         |         | 0       |          |        |            |  |
| 1100 ı  | m       |                              |         | F        | inish   |         |         | 1100 m  | 1        |        |            |  |
|         |         |                              |         |          |         |         |         |         |          |        |            |  |
| 20 m/aa |         | Speed                        |         |          |         |         |         | 100 %   |          | Strido | efficiency |  |
| 20 m/se | eC      | Speed                        |         |          |         |         |         | 100 %   |          | Since  | eniciency  |  |
|         |         |                              |         |          |         |         |         |         |          |        |            |  |
|         |         |                              |         |          |         |         |         |         |          |        |            |  |
|         |         |                              |         |          |         |         |         |         |          |        |            |  |
|         |         |                              |         |          |         |         |         |         |          |        |            |  |
|         |         |                              |         |          |         |         |         |         |          |        |            |  |
|         |         |                              |         |          |         |         |         |         |          |        |            |  |
|         |         |                              |         |          |         |         |         |         |          |        |            |  |
|         |         |                              |         |          |         |         |         |         |          |        |            |  |
|         |         |                              |         |          |         |         |         | 0       |          |        |            |  |