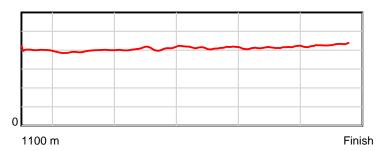

1100 m

Finish

0.6 s

Stride duration

Stride efficiency 100 %

Note: Horizontal distance axis grid lines are 200m furlongs.

Disclaimer.

100 %

0.6 s

Stride duration

Note: Horizontal distance axis grid lines are 200m furlongs.

Disclaimer.

Finish

Finish