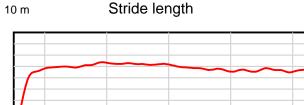

### April 13, 2014, Race 6, CL1, Distance 1100m, Elwick Course Proper - Offset 4m

| Result | TAB no. | Horse (Barrier)              | 1100 to | 1000m to | 800m to | 600m to | 400m to | 200m to | Total or | Margin |
|--------|---------|------------------------------|---------|----------|---------|---------|---------|---------|----------|--------|
| 1st    | 4       | Maglia Rosa (5)              | 1000m   | 800m     | 600m    | 400m    | 200m    | WP      | Average  |        |
|        |         | Position in running (margin) | -       | 6(0.0)   | 5(0.0)  | 5(0.0)  | 4(0.0)  | 3(0.0)  |          | 0.00   |
|        |         | Sectional time (s)           | 10.47   | 9.89     | 11.09   | 12.04   | 12.44   | 12.60   |          |        |
|        |         | Cumulative time (s)          | 68.53   | 58.06    | 48.17   | 37.08   | 25.04   | 12.60   | 1:08.53  |        |
|        |         | Speed (m/s)                  | 9.55    | 20.22    | 18.03   | 16.61   | 16.08   | 15.87   | 16.05    |        |
|        |         | Stride length (m)            | 3.92    | 8.10     | 7.42    | 7.00    | 6.76    | 6.67    | 6.66     |        |
|        |         | Stride duration (s)          | 0.393   | 0.401    | 0.412   | 0.421   | 0.421   | 0.420   | 0.415    |        |
|        |         | Stride efficiency (%)        | 24.05   | 102.49   | 86.09   | 76.54   | 71.42   | 69.54   | 69.22    |        |
|        |         | Stride count                 | 25.49   | 24.70    | 26.95   | 28.58   | 29.58   | 29.98   | 165.28   |        |

1100 m

Finish

0.6 s

Stride duration

Stride efficiency 100 %

Note: Horizontal distance axis grid lines are 200m furlongs.

Disclaimer.

100 %