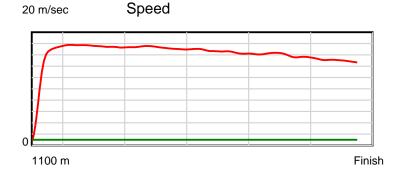

### April 13, 2014, Race 6, CL1, Distance 1100m, Elwick Course Proper - Offset 4m

| Result | TAB no. | Horse (Barrier)              | 1100 to | 1000m to | 800m to | 600m to | 400m to | 200m to | Total or | Margin |
|--------|---------|------------------------------|---------|----------|---------|---------|---------|---------|----------|--------|
| 1st    | 4       | Maglia Rosa (5)              | 1000m   | 800m     | 600m    | 400m    | 200m    | WP      | Average  |        |
|        |         | Position in running (margin) | -       | 6(0.0)   | 5(0.0)  | 5(0.0)  | 4(0.0)  | 3(0.0)  |          | 0.00   |
|        |         | Sectional time (s)           | 10.47   | 9.89     | 11.09   | 12.04   | 12.44   | 12.60   |          |        |
|        |         | Cumulative time (s)          | 68.53   | 58.06    | 48.17   | 37.08   | 25.04   | 12.60   | 1:08.53  |        |
|        |         | Speed (m/s)                  | 9.55    | 20.22    | 18.03   | 16.61   | 16.08   | 15.87   | 16.05    |        |
|        |         | Stride length (m)            | 3.92    | 8.10     | 7.42    | 7.00    | 6.76    | 6.67    | 6.66     |        |
|        |         | Stride duration (s)          | 0.393   | 0.401    | 0.412   | 0.421   | 0.421   | 0.420   | 0.415    |        |
|        |         | Stride efficiency (%)        | 24.05   | 102.49   | 86.09   | 76.54   | 71.42   | 69.54   | 69.22    |        |
|        |         | Stride count                 | 25.49   | 24.70    | 26.95   | 28.58   | 29.58   | 29.98   | 165.28   |        |

1100 m

Finish

0.6 s

Stride duration

Stride efficiency 100 %

Note: Horizontal distance axis grid lines are 200m furlongs.

Disclaimer.

100 %