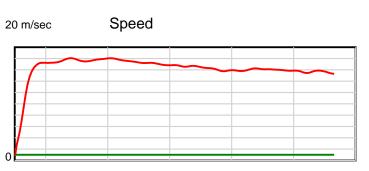

### April 13, 2014, Race 6, CL1, Distance 1100m, Elwick Course Proper - Offset 4m

| Result | TAB no. | Horse (Barrier)              | 1100 to | 1000m to | 800m to | 600m to | 400m to | 200m to | Total or | Margin |
|--------|---------|------------------------------|---------|----------|---------|---------|---------|---------|----------|--------|
| 1st    | 4       | Maglia Rosa (5)              | 1000m   | 800m     | 600m    | 400m    | 200m    | WP      | Average  |        |
|        |         | Position in running (margin) | -       | 6(0.0)   | 5(0.0)  | 5(0.0)  | 4(0.0)  | 3(0.0)  |          | 0.00   |
|        |         | Sectional time (s)           | 10.47   | 9.89     | 11.09   | 12.04   | 12.44   | 12.60   |          |        |
|        |         | Cumulative time (s)          | 68.53   | 58.06    | 48.17   | 37.08   | 25.04   | 12.60   | 1:08.53  |        |
|        |         | Speed (m/s)                  | 9.55    | 20.22    | 18.03   | 16.61   | 16.08   | 15.87   | 16.05    |        |
|        |         | Stride length (m)            | 3.92    | 8.10     | 7.42    | 7.00    | 6.76    | 6.67    | 6.66     |        |
|        |         | Stride duration (s)          | 0.393   | 0.401    | 0.412   | 0.421   | 0.421   | 0.420   | 0.415    |        |
|        |         | Stride efficiency (%)        | 24.05   | 102.49   | 86.09   | 76.54   | 71.42   | 69.54   | 69.22    |        |
|        |         | Stride count                 | 25.49   | 24.70    | 26.95   | 28.58   | 29.58   | 29.98   | 165.28   |        |

1100 m

Finish

0.6 s

Stride duration

Stride efficiency 100 %

Note: Horizontal distance axis grid lines are 200m furlongs.

Disclaimer.

100 %