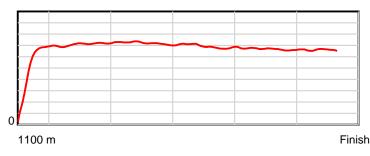

### April 13, 2014, Race 6, CL1, Distance 1100m, Elwick Course Proper - Offset 4m

| Result | TAB no. | Horse (Barrier)              | 1100 to | 1000m to | 800m to | 600m to | 400m to | 200m to | Total or | Margin |
|--------|---------|------------------------------|---------|----------|---------|---------|---------|---------|----------|--------|
| 1st    | 4       | Maglia Rosa (5)              | 1000m   | 800m     | 600m    | 400m    | 200m    | WP      | Average  |        |
|        |         | Position in running (margin) | -       | 6(0.0)   | 5(0.0)  | 5(0.0)  | 4(0.0)  | 3(0.0)  |          | 0.00   |
|        |         | Sectional time (s)           | 10.47   | 9.89     | 11.09   | 12.04   | 12.44   | 12.60   |          |        |
|        |         | Cumulative time (s)          | 68.53   | 58.06    | 48.17   | 37.08   | 25.04   | 12.60   | 1:08.53  |        |
|        |         | Speed (m/s)                  | 9.55    | 20.22    | 18.03   | 16.61   | 16.08   | 15.87   | 16.05    |        |
|        |         | Stride length (m)            | 3.92    | 8.10     | 7.42    | 7.00    | 6.76    | 6.67    | 6.66     |        |
|        |         | Stride duration (s)          | 0.393   | 0.401    | 0.412   | 0.421   | 0.421   | 0.420   | 0.415    |        |
|        |         | Stride efficiency (%)        | 24.05   | 102.49   | 86.09   | 76.54   | 71.42   | 69.54   | 69.22    |        |
|        |         | Stride count                 | 25.49   | 24.70    | 26.95   | 28.58   | 29.58   | 29.98   | 165.28   |        |

Stride efficiency

Speed 20 m/sec

Note: Horizontal distance axis grid lines are 200m furlongs.

Disclaimer.