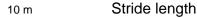

#### April 13, 2014, Race 6, CL1, Distance 1100m, Elwick Course Proper - Offset 4m

| Result | TAB no. | Horse (Barrier)              | 1100 to | 1000m to | 800m to | 600m to | 400m to | 200m to | Total or | Margin |
|--------|---------|------------------------------|---------|----------|---------|---------|---------|---------|----------|--------|
| 2nd    | 5       | Must Be Love (3)             | WP      | Average  |         |         |         |         |          |        |
|        |         | Position in running (margin) |         | 1.30     |         |         |         |         |          |        |
|        |         | Sectional time (s)           |         |          |         |         |         |         |          |        |
|        |         | Cumulative time (s)          | 1:08.76 |          |         |         |         |         |          |        |
|        |         | Speed (m/s)                  | 15.99   |          |         |         |         |         |          |        |
|        |         | Stride length (m)            | nan     |          |         |         |         |         |          |        |
|        |         | Stride duration (s)          | nan     |          |         |         |         |         |          |        |
|        |         | Stride efficiency (%)        | nan     |          |         |         |         |         |          |        |
|        |         | Stride count                 | 0.00    |          |         |         |         |         |          |        |
| 10 m   |         | Stride length                |         |          |         |         | 1       | 0.6 s   |          | Stride |

Stride efficiency

Speed 20 m/sec

Note: Horizontal distance axis grid lines are 200m furlongs.

Disclaimer.