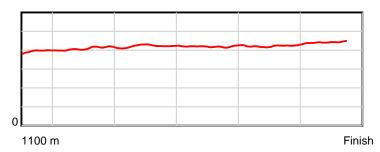

### April 13, 2014, Race 6, CL1, Distance 1100m, Elwick Course Proper - Offset 4m

| Result | TAB no. | Horse (Barrier)              | 1100 to | 1000m to | 800m to | 600m to | 400m to | 200m to | Total or | Margin |
|--------|---------|------------------------------|---------|----------|---------|---------|---------|---------|----------|--------|
| 1st    | 4       | Maglia Rosa (5)              | 1000m   | 800m     | 600m    | 400m    | 200m    | WP      | Average  |        |
|        |         | Position in running (margin) | -       | 6(0.0)   | 5(0.0)  | 5(0.0)  | 4(0.0)  | 3(0.0)  |          | 0.00   |
|        |         | Sectional time (s)           | 10.47   | 9.89     | 11.09   | 12.04   | 12.44   | 12.60   |          |        |
|        |         | Cumulative time (s)          | 68.53   | 58.06    | 48.17   | 37.08   | 25.04   | 12.60   | 1:08.53  |        |
|        |         | Speed (m/s)                  | 9.55    | 20.22    | 18.03   | 16.61   | 16.08   | 15.87   | 16.05    |        |
|        |         | Stride length (m)            | 3.92    | 8.10     | 7.42    | 7.00    | 6.76    | 6.67    | 6.66     |        |
|        |         | Stride duration (s)          | 0.393   | 0.401    | 0.412   | 0.421   | 0.421   | 0.420   | 0.415    |        |
|        |         | Stride efficiency (%)        | 24.05   | 102.49   | 86.09   | 76.54   | 71.42   | 69.54   | 69.22    |        |
|        |         | Stride count                 | 25.49   | 24.70    | 26.95   | 28.58   | 29.58   | 29.98   | 165.28   |        |

1100 m

Finish

0.6 s

Stride duration

Stride efficiency 100 %

Note: Horizontal distance axis grid lines are 200m furlongs.

Disclaimer.

100 %