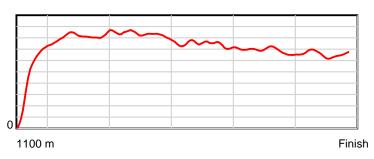

### April 13, 2014, Race 6, CL1, Distance 1100m, Elwick Course Proper - Offset 4m

| Result | TAB no. | Horse (Barrier)              | 1100 to | 1000m to | 800m to | 600m to | 400m to | 200m to | Total or | Margin |
|--------|---------|------------------------------|---------|----------|---------|---------|---------|---------|----------|--------|
| 1st    | 4       | Maglia Rosa (5)              | 1000m   | 800m     | 600m    | 400m    | 200m    | WP      | Average  |        |
|        |         | Position in running (margin) | -       | 6(0.0)   | 5(0.0)  | 5(0.0)  | 4(0.0)  | 3(0.0)  |          | 0.00   |
|        |         | Sectional time (s)           | 10.47   | 9.89     | 11.09   | 12.04   | 12.44   | 12.60   |          |        |
|        |         | Cumulative time (s)          | 68.53   | 58.06    | 48.17   | 37.08   | 25.04   | 12.60   | 1:08.53  |        |
|        |         | Speed (m/s)                  | 9.55    | 20.22    | 18.03   | 16.61   | 16.08   | 15.87   | 16.05    |        |
|        |         | Stride length (m)            | 3.92    | 8.10     | 7.42    | 7.00    | 6.76    | 6.67    | 6.66     |        |
|        |         | Stride duration (s)          | 0.393   | 0.401    | 0.412   | 0.421   | 0.421   | 0.420   | 0.415    |        |
|        |         | Stride efficiency (%)        | 24.05   | 102.49   | 86.09   | 76.54   | 71.42   | 69.54   | 69.22    |        |
|        |         | Stride count                 | 25.49   | 24.70    | 26.95   | 28.58   | 29.58   | 29.98   | 165.28   |        |

1100 m

Finish

0.6 s

Stride duration

Stride efficiency 100 %

Note: Horizontal distance axis grid lines are 200m furlongs.

Disclaimer.

100 %