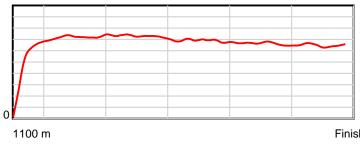

### April 13, 2014, Race 6, CL1, Distance 1100m, Elwick Course Proper - Offset 4m

| Result | TAB no. | Horse (Barrier)              | 1100 to | 1000m to | 800m to | 600m to | 400m to | 200m to | Total or | Margin |
|--------|---------|------------------------------|---------|----------|---------|---------|---------|---------|----------|--------|
| 3rd    | 1       | Lander Dollar (2)            | 1000m   | 800m     | 600m    | 400m    | 200m    | WP      | Average  |        |
|        |         | Position in running (margin) | -       | 2(0.0)   | 3(0.0)  | 3(0.0)  | 2(0.0)  | 2(0.0)  |          | 2.80   |
|        |         | Sectional time (s)           | 8.92    | 11.03    | 11.36   | 12.08   | 12.48   | 13.19   |          |        |
|        |         | Cumulative time (s)          | 69.06   | 60.14    | 49.11   | 37.76   | 25.67   | 13.19   | 1:09.06  |        |
|        |         | Speed (m/s)                  | 11.21   | 18.13    | 17.61   | 16.56   | 16.03   | 15.16   | 15.93    |        |
|        |         | Stride length (m)            | 4.71    | 7.24     | 7.24    | 6.84    | 6.72    | 6.68    | 6.65     |        |
|        |         | Stride duration (s)          | 0.392   | 0.399    | 0.411   | 0.413   | 0.419   | 0.440   | 0.417    |        |
|        |         | Stride efficiency (%)        | 34.71   | 81.92    | 81.94   | 73.09   | 70.57   | 69.63   | 69.10    |        |
|        |         | Stride count                 | 21.22   | 27.62    | 27.62   | 29.24   | 29.76   | 29.96   | 165.42   |        |

0.6 s

Stride duration

Note: Horizontal distance axis grid lines are 200m furlongs.

Disclaimer.

Finish

Finish