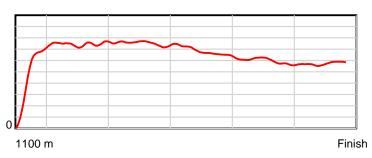

### April 13, 2014, Race 6, CL1, Distance 1100m, Elwick Course Proper - Offset 4m

| Result | TAB no. | Horse (Barrier)              | 1100 to | 1000m to | 800m to | 600m to | 400m to | 200m to | Total or | Margin |
|--------|---------|------------------------------|---------|----------|---------|---------|---------|---------|----------|--------|
| 1st    | 4       | Maglia Rosa (5)              | 1000m   | 800m     | 600m    | 400m    | 200m    | WP      | Average  |        |
|        |         | Position in running (margin) | -       | 6(0.0)   | 5(0.0)  | 5(0.0)  | 4(0.0)  | 3(0.0)  |          | 0.00   |
|        |         | Sectional time (s)           | 10.47   | 9.89     | 11.09   | 12.04   | 12.44   | 12.60   |          |        |
|        |         | Cumulative time (s)          | 68.53   | 58.06    | 48.17   | 37.08   | 25.04   | 12.60   | 1:08.53  |        |
|        |         | Speed (m/s)                  | 9.55    | 20.22    | 18.03   | 16.61   | 16.08   | 15.87   | 16.05    |        |
|        |         | Stride length (m)            | 3.92    | 8.10     | 7.42    | 7.00    | 6.76    | 6.67    | 6.66     |        |
|        |         | Stride duration (s)          | 0.393   | 0.401    | 0.412   | 0.421   | 0.421   | 0.420   | 0.415    |        |
|        |         | Stride efficiency (%)        | 24.05   | 102.49   | 86.09   | 76.54   | 71.42   | 69.54   | 69.22    |        |
|        |         | Stride count                 | 25.49   | 24.70    | 26.95   | 28.58   | 29.58   | 29.98   | 165.28   |        |

1100 m

Finish

0.6 s

Stride duration

Stride efficiency 100 %

Note: Horizontal distance axis grid lines are 200m furlongs.

Disclaimer.

100 %