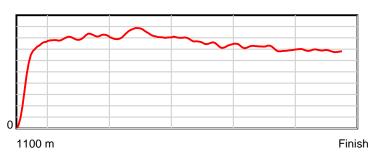

### April 13, 2014, Race 6, CL1, Distance 1100m, Elwick Course Proper - Offset 4m

| Result | TAB no. | Horse (Barrier)              | 1100 to | 1000m to | 800m to | 600m to | 400m to | 200m to | Total or | Margin |
|--------|---------|------------------------------|---------|----------|---------|---------|---------|---------|----------|--------|
| 1st    | 4       | Maglia Rosa (5)              | 1000m   | 800m     | 600m    | 400m    | 200m    | WP      | Average  |        |
|        |         | Position in running (margin) | -       | 6(0.0)   | 5(0.0)  | 5(0.0)  | 4(0.0)  | 3(0.0)  |          | 0.00   |
|        |         | Sectional time (s)           | 10.47   | 9.89     | 11.09   | 12.04   | 12.44   | 12.60   |          |        |
|        |         | Cumulative time (s)          | 68.53   | 58.06    | 48.17   | 37.08   | 25.04   | 12.60   | 1:08.53  |        |
|        |         | Speed (m/s)                  | 9.55    | 20.22    | 18.03   | 16.61   | 16.08   | 15.87   | 16.05    |        |
|        |         | Stride length (m)            | 3.92    | 8.10     | 7.42    | 7.00    | 6.76    | 6.67    | 6.66     |        |
|        |         | Stride duration (s)          | 0.393   | 0.401    | 0.412   | 0.421   | 0.421   | 0.420   | 0.415    |        |
|        |         | Stride efficiency (%)        | 24.05   | 102.49   | 86.09   | 76.54   | 71.42   | 69.54   | 69.22    |        |
|        |         | Stride count                 | 25.49   | 24.70    | 26.95   | 28.58   | 29.58   | 29.98   | 165.28   |        |