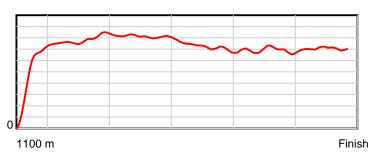

### April 13, 2014, Race 6, CL1, Distance 1100m, Elwick Course Proper - Offset 4m

| Result | TAB no. | Horse (Barrier)              | 1100 to | 1000m to | 800m to | 600m to | 400m to | 200m to | Total or | Margin |
|--------|---------|------------------------------|---------|----------|---------|---------|---------|---------|----------|--------|
| 1st    | 4       | Maglia Rosa (5)              | 1000m   | 800m     | 600m    | 400m    | 200m    | WP      | Average  |        |
|        |         | Position in running (margin) | -       | 6(0.0)   | 5(0.0)  | 5(0.0)  | 4(0.0)  | 3(0.0)  |          | 0.00   |
|        |         | Sectional time (s)           | 10.47   | 9.89     | 11.09   | 12.04   | 12.44   | 12.60   |          |        |
|        |         | Cumulative time (s)          | 68.53   | 58.06    | 48.17   | 37.08   | 25.04   | 12.60   | 1:08.53  |        |
|        |         | Speed (m/s)                  | 9.55    | 20.22    | 18.03   | 16.61   | 16.08   | 15.87   | 16.05    |        |
|        |         | Stride length (m)            | 3.92    | 8.10     | 7.42    | 7.00    | 6.76    | 6.67    | 6.66     |        |
|        |         | Stride duration (s)          | 0.393   | 0.401    | 0.412   | 0.421   | 0.421   | 0.420   | 0.415    |        |
|        |         | Stride efficiency (%)        | 24.05   | 102.49   | 86.09   | 76.54   | 71.42   | 69.54   | 69.22    |        |
|        |         | Stride count                 | 25.49   | 24.70    | 26.95   | 28.58   | 29.58   | 29.98   | 165.28   |        |

#### April 13, 2014, Race 6, CL1, Distance 1100m, Elwick Course Proper - Offset 4m

| Result | TAB no. | Horse (Barrier)              | 1100 to | 1000m to | 800m to | 600m to | 400m to | 200m to | Total or | Margin |
|--------|---------|------------------------------|---------|----------|---------|---------|---------|---------|----------|--------|
| 2nd    | 5       | Must Be Love (3)             | WP      | Average  |         |         |         |         |          |        |
|        |         | Position in running (margin) |         | 1.30     |         |         |         |         |          |        |
|        |         | Sectional time (s)           |         |          |         |         |         |         |          |        |
|        |         | Cumulative time (s)          | 1:08.76 |          |         |         |         |         |          |        |
|        |         | Speed (m/s)                  | 15.99   |          |         |         |         |         |          |        |
|        |         | Stride length (m)            | nan     |          |         |         |         |         |          |        |
|        |         | Stride duration (s)          | nan     |          |         |         |         |         |          |        |
|        |         | Stride efficiency (%)        | nan     |          |         |         |         |         |          |        |
|        |         | Stride count                 | 0.00    |          |         |         |         |         |          |        |
| 10 m   |         | Stride length                |         |          |         |         | 1       | 0.6 s   |          | Stride |