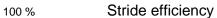

### April 13, 2014, Race 6, CL1, Distance 1100m, Elwick Course Proper - Offset 4m

| Result | TAB no. | Horse (Barrier)              | 1100 to | 1000m to | 800m to | 600m to | 400m to | 200m to | Total or | Margin |
|--------|---------|------------------------------|---------|----------|---------|---------|---------|---------|----------|--------|
| 1st    | 4       | Maglia Rosa (5)              | 1000m   | 800m     | 600m    | 400m    | 200m    | WP      | Average  |        |
|        |         | Position in running (margin) | -       | 6(0.0)   | 5(0.0)  | 5(0.0)  | 4(0.0)  | 3(0.0)  |          | 0.00   |
|        |         | Sectional time (s)           | 10.47   | 9.89     | 11.09   | 12.04   | 12.44   | 12.60   |          |        |
|        |         | Cumulative time (s)          | 68.53   | 58.06    | 48.17   | 37.08   | 25.04   | 12.60   | 1:08.53  |        |
|        |         | Speed (m/s)                  | 9.55    | 20.22    | 18.03   | 16.61   | 16.08   | 15.87   | 16.05    |        |
|        |         | Stride length (m)            | 3.92    | 8.10     | 7.42    | 7.00    | 6.76    | 6.67    | 6.66     |        |
|        |         | Stride duration (s)          | 0.393   | 0.401    | 0.412   | 0.421   | 0.421   | 0.420   | 0.415    |        |
|        |         | Stride efficiency (%)        | 24.05   | 102.49   | 86.09   | 76.54   | 71.42   | 69.54   | 69.22    |        |
|        |         | Stride count                 | 25.49   | 24.70    | 26.95   | 28.58   | 29.58   | 29.98   | 165.28   |        |

1100 m

Finish

0.6 s

Stride duration

Stride efficiency 100 %

Note: Horizontal distance axis grid lines are 200m furlongs.

Disclaimer.

100 %