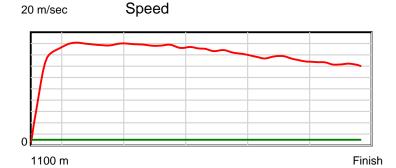

Stride efficiency

Speed 20 m/sec

Note: Horizontal distance axis grid lines are 200m furlongs.

Disclaimer.

### April 13, 2014, Race 6, CL1, Distance 1100m, Elwick Course Proper - Offset 4m

| Result  | TAB no. |                              | 1100 to | 1000m to | 800m to | 600m to | 400m to | 200m to | Total or | Margin | ]          |  |
|---------|---------|------------------------------|---------|----------|---------|---------|---------|---------|----------|--------|------------|--|
| 4th     | 6       | Victor Victori (1)           |         |          |         |         |         |         |          |        |            |  |
|         |         | Position in running (margin) |         |          |         |         |         |         |          |        | 1          |  |
|         |         | Sectional time (s)           |         |          |         |         |         |         |          |        | 1          |  |
|         |         | Cumulative time (s)          |         |          |         |         |         |         | 1        |        |            |  |
|         |         | Speed (m/s)                  |         |          |         |         |         |         |          |        | 1          |  |
|         |         | Stride length (m)            |         |          |         |         |         |         |          |        | 1          |  |
|         |         | Stride duration (s)          |         |          |         |         |         |         | ]        |        |            |  |
|         |         | Stride efficiency (%)        |         |          |         |         |         |         |          |        |            |  |
|         |         | Stride count                 |         |          |         |         |         |         |          |        | ]          |  |
| 10 m    |         | Stride length                |         |          |         |         |         | 0.6 s   |          | Stride | duration   |  |
|         |         | i i                          | 1       | 1        |         |         |         |         |          | 1      |            |  |
|         |         |                              |         |          |         |         |         |         |          |        |            |  |
|         |         |                              |         |          |         |         |         |         |          |        |            |  |
|         |         |                              |         |          |         |         |         |         |          |        |            |  |
|         |         |                              |         |          | _       |         |         |         |          |        |            |  |
|         |         |                              |         |          | -       |         |         |         |          |        |            |  |
|         |         |                              |         |          |         |         |         |         |          |        |            |  |
|         |         |                              |         |          |         |         |         |         |          |        |            |  |
|         |         |                              |         |          |         |         |         | 0       |          |        |            |  |
| 1100 ı  | m       |                              |         | F        | inish   |         |         | 1100 m  | 1        |        |            |  |
|         |         |                              |         |          |         |         |         |         |          |        |            |  |
| 20 m/aa |         | Speed                        |         |          |         |         |         | 100 %   |          | Strido | efficiency |  |
| 20 m/se | eC      | Speed                        |         |          |         |         |         | 100 %   |          | Since  | eniciency  |  |
|         |         |                              |         |          |         |         |         |         |          |        |            |  |
|         |         |                              |         |          |         |         |         |         |          |        |            |  |
|         |         |                              |         |          |         |         |         |         |          |        |            |  |
|         |         |                              |         |          |         |         |         |         |          |        |            |  |
|         |         |                              |         |          |         |         |         |         |          |        |            |  |
|         |         |                              |         |          |         |         |         |         |          |        |            |  |
|         |         |                              |         |          |         |         |         |         |          |        |            |  |
|         |         |                              |         |          |         |         |         |         |          |        |            |  |
|         |         |                              |         |          |         |         |         | 0       |          |        |            |  |