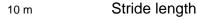

### April 13, 2014, Race 6, CL1, Distance 1100m, Elwick Course Proper - Offset 4m

| Result | TAB no. | Horse (Barrier)              | 1100 to | 1000m to | 800m to | 600m to | 400m to | 200m to | Total or | Margin |
|--------|---------|------------------------------|---------|----------|---------|---------|---------|---------|----------|--------|
| 1st    | 4       | Maglia Rosa (5)              | 1000m   | 800m     | 600m    | 400m    | 200m    | WP      | Average  |        |
|        |         | Position in running (margin) | -       | 6(0.0)   | 5(0.0)  | 5(0.0)  | 4(0.0)  | 3(0.0)  |          | 0.00   |
|        |         | Sectional time (s)           | 10.47   | 9.89     | 11.09   | 12.04   | 12.44   | 12.60   |          |        |
|        |         | Cumulative time (s)          | 68.53   | 58.06    | 48.17   | 37.08   | 25.04   | 12.60   | 1:08.53  |        |
|        |         | Speed (m/s)                  | 9.55    | 20.22    | 18.03   | 16.61   | 16.08   | 15.87   | 16.05    |        |
|        |         | Stride length (m)            | 3.92    | 8.10     | 7.42    | 7.00    | 6.76    | 6.67    | 6.66     |        |
|        |         | Stride duration (s)          | 0.393   | 0.401    | 0.412   | 0.421   | 0.421   | 0.420   | 0.415    |        |
|        |         | Stride efficiency (%)        | 24.05   | 102.49   | 86.09   | 76.54   | 71.42   | 69.54   | 69.22    |        |
|        |         | Stride count                 | 25.49   | 24.70    | 26.95   | 28.58   | 29.58   | 29.98   | 165.28   |        |

1100 m

Finish

0.6 s

Stride duration

Stride efficiency 100 %

Note: Horizontal distance axis grid lines are 200m furlongs.

Disclaimer.

100 %