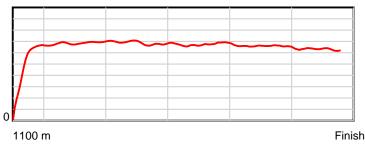

#### April 13, 2014, Race 6, CL1, Distance 1100m, Elwick Course Proper - Offset 4m

| Result | TAB no. | Horse (Barrier)              | 1100 to | 1000m to | 800m to | 600m to | 400m to | 200m to | Total or | Margin |
|--------|---------|------------------------------|---------|----------|---------|---------|---------|---------|----------|--------|
| 2nd    | 5       | Must Be Love (3)             | WP      | Average  |         |         |         |         |          |        |
|        |         | Position in running (margin) |         | 1.30     |         |         |         |         |          |        |
|        |         | Sectional time (s)           |         |          |         |         |         |         |          |        |
|        |         | Cumulative time (s)          | 1:08.76 |          |         |         |         |         |          |        |
|        |         | Speed (m/s)                  | 15.99   |          |         |         |         |         |          |        |
|        |         | Stride length (m)            | nan     |          |         |         |         |         |          |        |
|        |         | Stride duration (s)          | nan     |          |         |         |         |         |          |        |
|        |         | Stride efficiency (%)        | nan     |          |         |         |         |         |          |        |
|        |         | Stride count                 | 0.00    |          |         |         |         |         |          |        |
| 10 m   |         | Stride length                |         |          |         |         | 1       | 0.6 s   |          | Stride |

Stride efficiency

Speed 20 m/sec

Note: Horizontal distance axis grid lines are 200m furlongs.

Disclaimer.