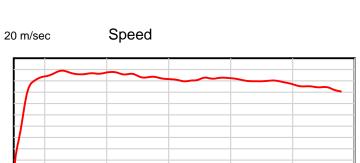

### April 13, 2014, Race 6, CL1, Distance 1100m, Elwick Course Proper - Offset 4m

| Result  | TAB no. |                              | 1100 to | 1000m to | 800m to | 600m to | 400m to | 200m to | Total or | Margin | ]          |  |
|---------|---------|------------------------------|---------|----------|---------|---------|---------|---------|----------|--------|------------|--|
| 4th     | 6       | Victor Victori (1)           |         |          |         |         |         |         |          |        |            |  |
|         |         | Position in running (margin) |         |          |         |         |         |         |          |        | 1          |  |
|         |         | Sectional time (s)           |         |          |         |         |         |         |          |        | 1          |  |
|         |         | Cumulative time (s)          |         |          |         |         |         |         | 1        |        |            |  |
|         |         | Speed (m/s)                  |         |          |         |         |         |         |          |        | 1          |  |
|         |         | Stride length (m)            |         |          |         |         |         |         |          |        | 1          |  |
|         |         | Stride duration (s)          |         |          |         |         |         |         | ]        |        |            |  |
|         |         | Stride efficiency (%)        |         |          |         |         |         |         |          |        |            |  |
|         |         | Stride count                 |         |          |         |         |         |         |          |        | ]          |  |
| 10 m    |         | Stride length                |         |          |         |         |         | 0.6 s   |          | Stride | duration   |  |
|         |         | i i                          | 1       | 1        |         |         |         |         |          | 1      |            |  |
|         |         |                              |         |          |         |         |         |         |          |        |            |  |
|         |         |                              |         |          |         |         |         |         |          |        |            |  |
|         |         |                              |         |          |         |         |         |         |          |        |            |  |
|         |         |                              |         |          | _       |         |         |         |          |        |            |  |
|         |         |                              |         |          | -       |         |         |         |          |        |            |  |
|         |         |                              |         |          |         |         |         |         |          |        |            |  |
|         |         |                              |         |          |         |         |         |         |          |        |            |  |
|         |         |                              |         |          |         |         |         | 0       |          |        |            |  |
| 1100 ı  | m       |                              |         | F        | inish   |         |         | 1100 m  | 1        |        |            |  |
|         |         |                              |         |          |         |         |         |         |          |        |            |  |
| 20 m/aa |         | Speed                        |         |          |         |         |         | 100 %   |          | Strido | efficiency |  |
| 20 m/se | eC      | Speed                        |         |          |         |         |         | 100 %   |          | Since  | eniciency  |  |
|         |         |                              |         |          |         |         |         |         |          |        |            |  |
|         |         |                              |         |          |         |         |         |         |          |        |            |  |
|         |         |                              |         |          |         |         |         |         |          |        |            |  |
|         |         |                              |         |          |         |         |         |         |          |        |            |  |
|         |         |                              |         |          |         |         |         |         |          |        |            |  |
|         |         |                              |         |          |         |         |         |         |          |        |            |  |
|         |         |                              |         |          |         |         |         |         |          |        |            |  |
|         |         |                              |         |          |         |         |         |         |          |        |            |  |
|         |         |                              |         |          |         |         |         | 0       |          |        |            |  |