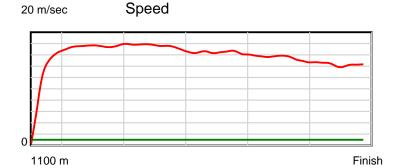

### April 13, 2014, Race 6, CL1, Distance 1100m, Elwick Course Proper - Offset 4m

| Result | TAB no. | Horse (Barrier)              | 1100 to | 1000m to | 800m to | 600m to | 400m to | 200m to | Total or | Margin |
|--------|---------|------------------------------|---------|----------|---------|---------|---------|---------|----------|--------|
| 1st    | 4       | Maglia Rosa (5)              | 1000m   | 800m     | 600m    | 400m    | 200m    | WP      | Average  |        |
|        |         | Position in running (margin) | -       | 6(0.0)   | 5(0.0)  | 5(0.0)  | 4(0.0)  | 3(0.0)  |          | 0.00   |
|        |         | Sectional time (s)           | 10.47   | 9.89     | 11.09   | 12.04   | 12.44   | 12.60   |          |        |
|        |         | Cumulative time (s)          | 68.53   | 58.06    | 48.17   | 37.08   | 25.04   | 12.60   | 1:08.53  |        |
|        |         | Speed (m/s)                  | 9.55    | 20.22    | 18.03   | 16.61   | 16.08   | 15.87   | 16.05    |        |
|        |         | Stride length (m)            | 3.92    | 8.10     | 7.42    | 7.00    | 6.76    | 6.67    | 6.66     |        |
|        |         | Stride duration (s)          | 0.393   | 0.401    | 0.412   | 0.421   | 0.421   | 0.420   | 0.415    |        |
|        |         | Stride efficiency (%)        | 24.05   | 102.49   | 86.09   | 76.54   | 71.42   | 69.54   | 69.22    |        |
|        |         | Stride count                 | 25.49   | 24.70    | 26.95   | 28.58   | 29.58   | 29.98   | 165.28   |        |

1100 m

Finish

0.6 s

Stride duration

Stride efficiency 100 %

Note: Horizontal distance axis grid lines are 200m furlongs.

Disclaimer.

100 %