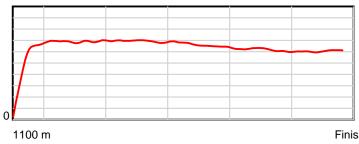

#### April 13, 2014, Race 6, CL1, Distance 1100m, Elwick Course Proper - Offset 4m

| Result | TAB no. | Horse (Barrier)              | 1100 to | 1000m to | 800m to | 600m to | 400m to | 200m to | Total or | Margin |
|--------|---------|------------------------------|---------|----------|---------|---------|---------|---------|----------|--------|
| 2nd    | 5       | Must Be Love (3)             | WP      | Average  |         |         |         |         |          |        |
|        |         | Position in running (margin) |         | 1.30     |         |         |         |         |          |        |
|        |         | Sectional time (s)           |         |          |         |         |         |         |          |        |
|        |         | Cumulative time (s)          | 1:08.76 |          |         |         |         |         |          |        |
|        |         | Speed (m/s)                  | 15.99   |          |         |         |         |         |          |        |
|        |         | Stride length (m)            | nan     |          |         |         |         |         |          |        |
|        |         | Stride duration (s)          | nan     |          |         |         |         |         |          |        |
|        |         | Stride efficiency (%)        | nan     |          |         |         |         |         |          |        |
|        |         | Stride count                 | 0.00    |          |         |         |         |         |          |        |
| 10 m   |         | Stride length                |         |          |         |         | 1       | 0.6 s   |          | Stride |

### April 13, 2014, Race 6, CL1, Distance 1100m, Elwick Course Proper - Offset 4m

| Result  | TAB no. |                              | 1100 to | 1000m to | 800m to | 600m to | 400m to | 200m to | Total or | Margin | ]          |  |
|---------|---------|------------------------------|---------|----------|---------|---------|---------|---------|----------|--------|------------|--|
| 4th     | 6       | Victor Victori (1)           |         |          |         |         |         |         |          |        |            |  |
|         |         | Position in running (margin) |         |          |         |         |         |         |          |        | 1          |  |
|         |         | Sectional time (s)           |         |          |         |         |         |         |          |        | 1          |  |
|         |         | Cumulative time (s)          |         |          |         |         |         |         | 1        |        |            |  |
|         |         | Speed (m/s)                  |         |          |         |         |         |         |          |        | 1          |  |
|         |         | Stride length (m)            |         |          |         |         |         |         |          |        | 1          |  |
|         |         | Stride duration (s)          |         |          |         |         |         |         | ]        |        |            |  |
|         |         | Stride efficiency (%)        |         |          |         |         |         |         |          |        |            |  |
|         |         | Stride count                 |         |          |         |         |         |         |          |        | ]          |  |
| 10 m    |         | Stride length                |         |          |         |         |         | 0.6 s   |          | Stride | duration   |  |
|         |         | i i                          | 1       | 1        |         |         |         |         |          | 1      |            |  |
|         |         |                              |         |          |         |         |         |         |          |        |            |  |
|         |         |                              |         |          |         |         |         |         |          |        |            |  |
|         |         |                              |         |          |         |         |         |         |          |        |            |  |
|         |         |                              |         |          | _       |         |         |         |          |        |            |  |
|         |         |                              |         |          | -       |         |         |         |          |        |            |  |
|         |         |                              |         |          |         |         |         |         |          |        |            |  |
|         |         |                              |         |          |         |         |         |         |          |        |            |  |
|         |         |                              |         |          |         |         |         | 0       |          |        |            |  |
| 1100 ı  | m       |                              |         | F        | inish   |         |         | 1100 m  | 1        |        |            |  |
|         |         |                              |         |          |         |         |         |         |          |        |            |  |
| 20 m/aa |         | Speed                        |         |          |         |         |         | 100 %   |          | Strido | efficiency |  |
| 20 m/se | eC      | Speed                        |         |          |         |         |         | 100 %   |          | Since  | eniciency  |  |
|         |         |                              |         |          |         |         |         |         |          |        |            |  |
|         |         |                              |         |          |         |         |         |         |          |        |            |  |
|         |         |                              |         |          |         |         |         |         |          |        |            |  |
|         |         |                              |         |          |         |         |         |         |          |        |            |  |
|         |         |                              |         |          |         |         |         |         |          |        |            |  |
|         |         |                              |         |          |         |         |         |         |          |        |            |  |
|         |         |                              |         |          |         |         |         |         |          |        |            |  |
|         |         |                              |         |          |         |         |         |         |          |        |            |  |
|         |         |                              |         |          |         |         |         | 0       |          |        |            |  |