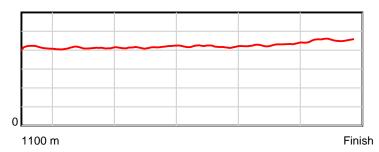

### April 13, 2014, Race 6, CL1, Distance 1100m, Elwick Course Proper - Offset 4m

| Result | TAB no. | Horse (Barrier)              | 1100 to | 1000m to | 800m to | 600m to | 400m to | 200m to | Total or | Margin |
|--------|---------|------------------------------|---------|----------|---------|---------|---------|---------|----------|--------|
| 1st    | 4       | Maglia Rosa (5)              | 1000m   | 800m     | 600m    | 400m    | 200m    | WP      | Average  |        |
|        |         | Position in running (margin) | -       | 6(0.0)   | 5(0.0)  | 5(0.0)  | 4(0.0)  | 3(0.0)  |          | 0.00   |
|        |         | Sectional time (s)           | 10.47   | 9.89     | 11.09   | 12.04   | 12.44   | 12.60   |          |        |
|        |         | Cumulative time (s)          | 68.53   | 58.06    | 48.17   | 37.08   | 25.04   | 12.60   | 1:08.53  |        |
|        |         | Speed (m/s)                  | 9.55    | 20.22    | 18.03   | 16.61   | 16.08   | 15.87   | 16.05    |        |
|        |         | Stride length (m)            | 3.92    | 8.10     | 7.42    | 7.00    | 6.76    | 6.67    | 6.66     |        |
|        |         | Stride duration (s)          | 0.393   | 0.401    | 0.412   | 0.421   | 0.421   | 0.420   | 0.415    |        |
|        |         | Stride efficiency (%)        | 24.05   | 102.49   | 86.09   | 76.54   | 71.42   | 69.54   | 69.22    |        |
|        |         | Stride count                 | 25.49   | 24.70    | 26.95   | 28.58   | 29.58   | 29.98   | 165.28   |        |

1100 m

Finish

0.6 s

Stride duration

Stride efficiency 100 %

Note: Horizontal distance axis grid lines are 200m furlongs.

Disclaimer.

100 %