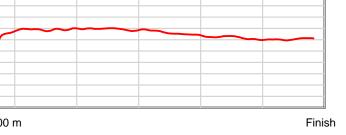

1100 m

Finish

0.6 s

Stride duration

Stride efficiency 100 %

Note: Horizontal distance axis grid lines are 200m furlongs.

Disclaimer.

100 %

Note: Horizontal distance axis grid lines are 200m furlongs.

Disclaimer.