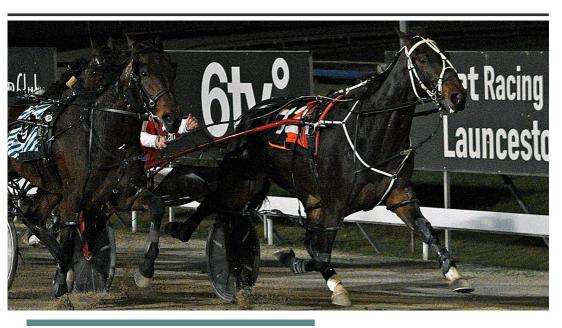

IZAHA wins \$40K Globe Derby Final - Story Page 14 | Story: Peter Staples | Photography: Stacey Lear

#### IZAHA WINS \$40K GLOBE DERBY FINAL

Story: Peter Staples Photography: Stacey Lear

IZAHA continued his journey of developing into a top-line pacer with victory in the \$40,000 Roberts Equine Supplies Globe Derby Final over 2200 metres in May.

The Roll With Joe-Our Zellweger three-year-old, trained and driven by Todd Rattray, took his career record to six wins from 11 starts with an exciting half-neck victory over Feelin Dusty with Dufrense five metres away third.

"When I saw the draw I was a little worried but we ran the gate from the second line and when Rohan dropped anchor on Dufrense up outside the leader turning in to the back I thought it was time to make a move," said Todd.

"He was travelling well to the home turn and Feelin Dusty was still right there but I was working on the theory that my main danger was Dufrense who was jammed up behind me. It was a matter of waiting as long as I could to go for him and when I did he responded just the way I hoped, he finished off in 57.4 seconds. It was however more of a tactically run race than a speed-test."

Izaha is drawing his fair share of comparisons to his brilliant half-brother Harjeet, winner of this season's \$75,000 Maxfield Drilling Easter Cup and \$40,000 Raider Stakes.

"Izaha has a lot of speed. If we can work on his strength we may have another Harjeeet on our hands next season, you never know but you can always hope," said a wishful Rattray.

"Dad has worked hard on the breeding side of the business and he's done a great job. Izaha's sire Roll With Joe is a full brother to champion sire Bettors Delight but nowhere near the price and he is also the sire of Ignatius and Arts Treasure that James has up in New South Wales. He's certainly making a name for himself in the breeding world."