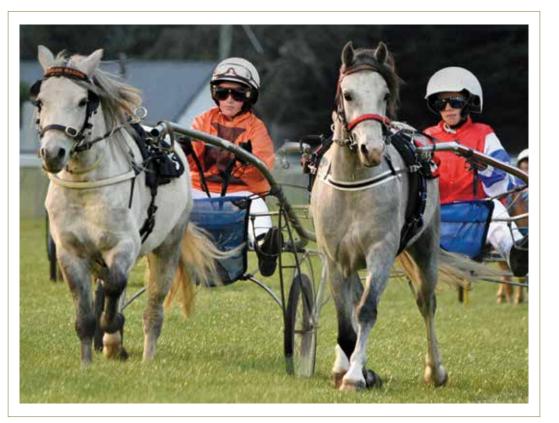

# Tasmania's Mini-Trot representatives selected to compete on big stage

Two of Tasmania's talented young drivers Jacob Duggan and Brodie Davis have been selected to represent the state at the Inter Dominion in Melbourne next month.

Davis and Duggan will participate in the Mini-Trot race that will be run at Melton on Inter Dominion final night on December 15.

The 12-year-olds are sons of two of the state's prominent harness trainers Steve Davis and Adrian Duggan.

Jacob and Brodie have been driving in mini-trot races since they were six and both have matured into competent young reinsmen. Jacob will drive his grey horse Lightning Strike while Brodie will be aboard his grey Chamfer Star.

Mini-Trot racing resumed in earnest in Tasmania about three years ago and its popularity has continued to grow.

Partly sponsored by Tasracing and Medical Edge