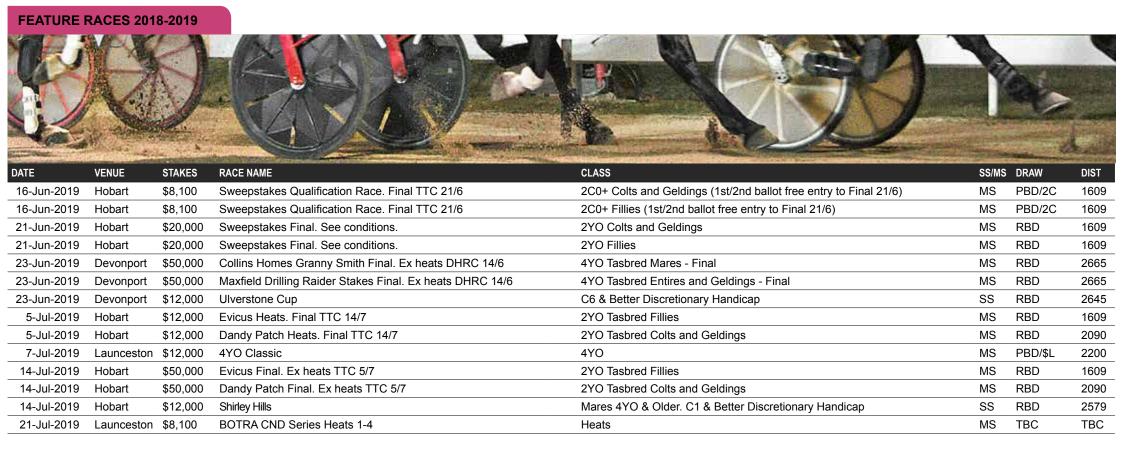

#### **FEATURE RACES 2018-2019**

Tasmanian Harness Racing Calendar | March - May 2019