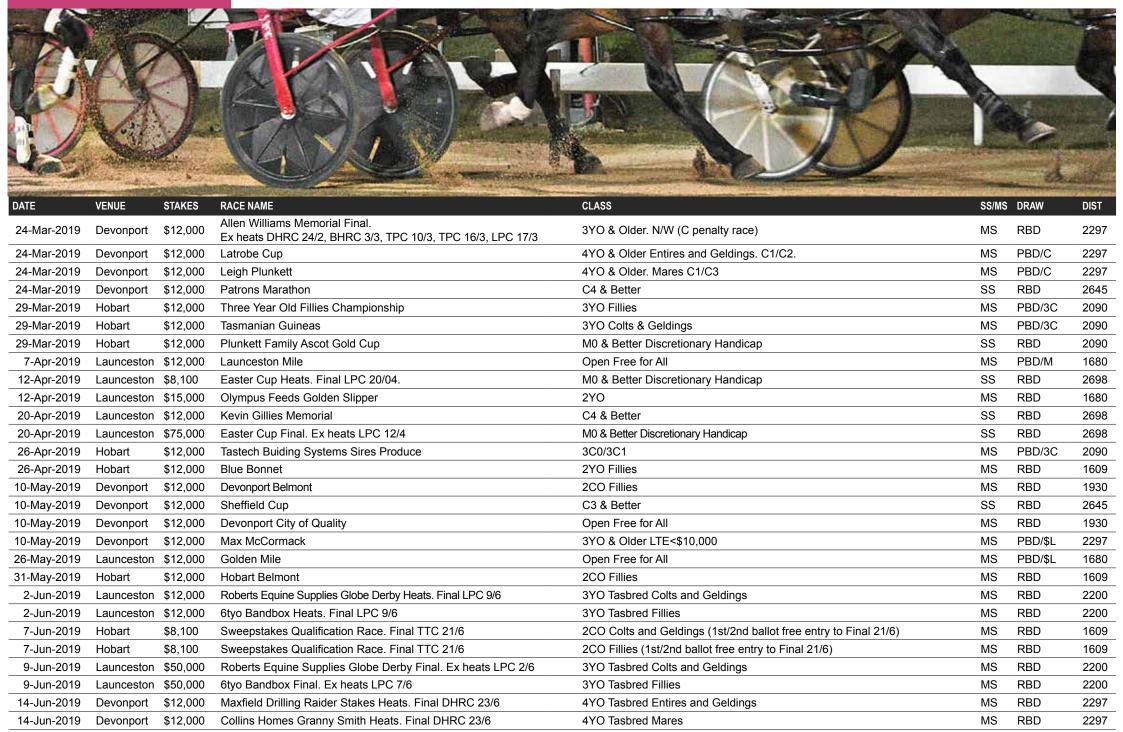

#### **FEATURE RACES 2018-2019**

Tasmanian Harness Racing Calendar | March - May 2019