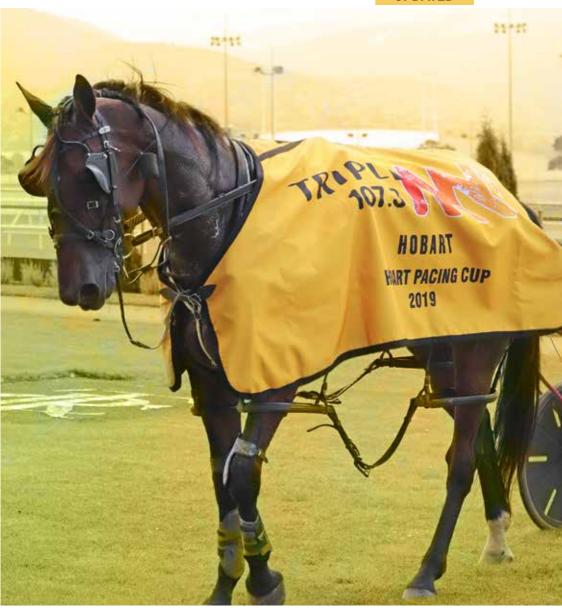

## Harjeet HOBART'S PACING CUP KING

champion asmanian Harjeet stamped his authority over the state's top pacers in the \$25,000 Triple M Hobart Pacing Cup.

The five-vear-old Rocknroll Hanover-Our Zellweger gelding, trained and driven by Todd Rattray, showed his class over the staying trip of 2579-metres to win by 5.2-metres over a gallant Isaac.

"We got a nice run through from outside the second line and settled just worse than midfield and when the pace slackened I thought it was time to wander up toward the lead and test the waters a little," said Todd.

"Harjeet (pictured) travelled up to the leaders smoothly so we just rolled past and he travelled sweetly from there, when we lifted the tempo inside the last half it was really only Isaac that could go with him.".

Isaac, the Juanita McKenzie-Devonport Cup trained winner, switched to the Roberts Sprint lane at the top of the home straight and closed within two metres but the champ had other ideas.

"To his credit Isaac got a little close for comfort at one stage, we thought Harjeet would run on a little better than he did but he had switched off and was drifting up the track, the motor kicked in again when he knew he was being challenged and he got the job done (5.2-metres) so hopefully he'll be better next start."

Harjeet is now an M3 so if heading the way of the Tasmania Cup and Easter Cup he will be looking at a 30-metre handicap or there may be a trip to the mainland on the cards.

"I will have to talk to the owners, we would like to take him over at some stage, we'd have to make sure he's right in himself but it might be time now," said Todd.