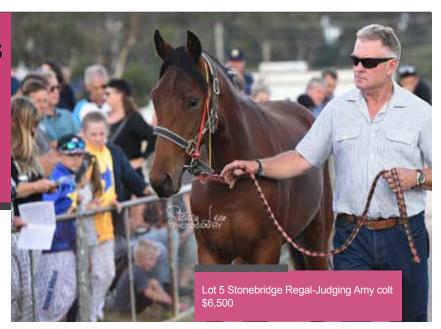

## 2019 **HARNESS** SALE

Carrick Park 16 Feb 2019

Story: Shane Yates Image: Stacey Lear

tasracing tasracing

2019 **AFDC AUSTRALIAN FEMALE DRIVERS CHAMPIONSHIP** 

**¬**he 2019 Tasmanian Harness Yearling Sale held at Carrick in February will go down on record as one of the most successful in recent years.

Buyers took full advantage of a catalogue featuring the progeny of classic-winning and winning producing dams as 11 yearlings went through the sales ring.

A Bettors Delight-Vernett colt offered by Melissa Maine topped the sale with Viv Clark successfully bidding \$24,000.