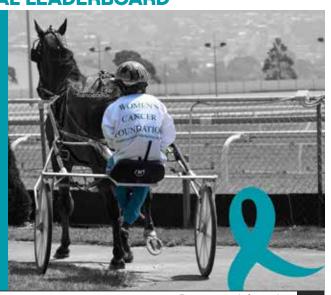

## WHAT IS TEAM TEAL?

or six weeks from the beginning of February each year, all reinswomen in participating jurisdictions race in teal driving pants, striving to be first across the line to secure donations from harness racing controlling bodies, betting partners, trainers and other sponsors.

The campaign is supported by reinswomen ambassadors in each state across Australia and New Zealand who wear Women's Cancer Foundation silks (racing tops) when competing, along with clerks of the course in teal pants and silks.

## TASMANIAN TEAM TEAL LEADERBOARD

HANNAH VANDONGEN - 7 WINS

**SAMANTHA GANGELL - 2 WINS** 

**KATE MACLEOD - 1 WIN** 

**NATALEE EMERY - 1 WIN** 

KIMA FRENNING - 1 WIN

\$4,800

raised by Tasmanian female drivers