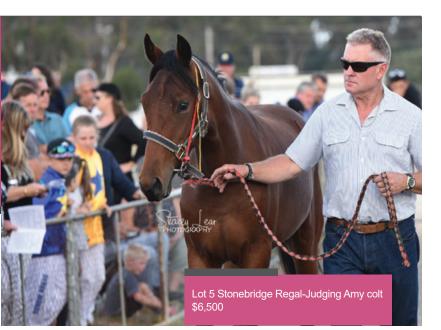

# 2019 HARNESS SALE Carrick Park 16 Feb 2019

Story: Shane Yates Image: Stacey Lear

The 2019 Tasmanian Harness Yearling Sale held at Carrick in February will go down on record as one of the most successful in recent years.

Buyers took full advantage of a catalogue featuring the progeny of classic-winning and winning producing dams as 11 yearlings went through the sales ring.

A Bettors Delight-Vernett colt offered by Melissa Maine topped the sale with Viv Clark successfully bidding \$24,000.