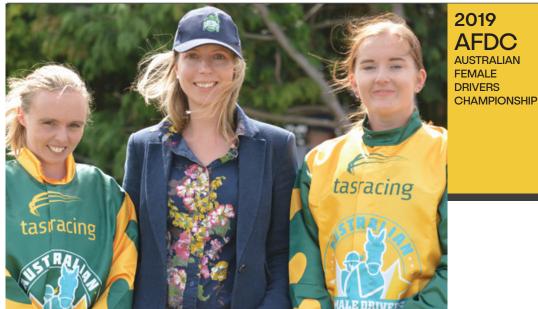

The selling percentage at the sale was in excess of 80% with only two lots passed in, total sales topped \$87,000 with an average sale price per lot of \$9,666.

Hannah Van dongen and Samantha Gangell will represent Tasmania in the Australian Female Drivers Championships at Albion Park in Queensland on March 9.

Hannah and Samantha have both enjoyed sensational seasons in the sulky, Hannah sitting on top of the Tasmanian Leading Female Drivers table with 12 victories while Samantha is hot in pursuit on nine wins.

The young stars will take on the leading female drivers from around the nation led by Victorian World-record holding reinswoman Kerryn Manning.

For Samantha to drive alongside the legendary Manning is a dream come true. "I remember when I was six years of age (2005) and Kerryn came to Launceston to drive and I walked up to her and asked for her autograph, she smiled and asked me if wanted to be a driver one day, so to now have the opportunity to drive against her in such a prestigious series on the national scene is unbelievable," said Samantha.

"I'm looking forward to joining Hannah in representing Tasmania, we have both enjoyed a good season to date, I've been fortunate enough to join the Ben Yole stable and that has been a great experience and it has opened up a lot of opportunities for me which I'm very thankful to Ben for."