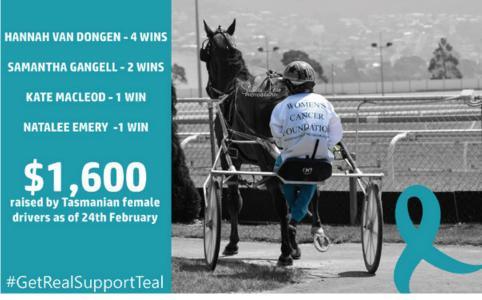

The selling percentage at the sale was in excess of 80% with only two lots passed in, total sales topped \$87,000 with an average sale price per lot of \$9,666.

Hannah Van dongen and Samantha Gangell will represent Tasmania in the Australian Female Drivers Championships at Albion Park in Queensland on March 9.

Hannah and Samantha have both enjoyed sensational seasons in the sulky, Hannah sitting on top of the Tasmanian Leading Female Drivers table with 12 victories while Samantha is hot in pursuit on nine wins.

The Australian Female Drivers Championship forms part of the Team Teal Campaign, which aims to raise funds for the Women's Cancer Foundation.

| DATE        | VENUE        | STAKES     | RACE NAME                                                                                  | CLASS                                                                                                                                      | SS/MS   | DRAW           | DIST            |
|-------------|--------------|------------|--------------------------------------------------------------------------------------------|--------------------------------------------------------------------------------------------------------------------------------------------|---------|----------------|-----------------|
| 1-Mar-2019  | Hobart       | \$12,000   | Tasmania Pacing Cup - Heat 1                                                               | Cond Hcp - M0 Ft, M1 10m, M2 20m, M3 30m, M4&B 40m                                                                                         | SS      | RBD            | 2579            |
| 1-Mar-2019  | Hobart       | \$8,100    | Trotters Championship - Heat 2                                                             | Open Discretionary Handicap                                                                                                                | SS      | RBD            | 2579            |
| 3-Mar-2019  | Burnie       | \$8,100    | Allen Williams Memorial - Heat 2                                                           | 3YO & Older NW (C penalty race)                                                                                                            | MS      | RBD            | 2180            |
| 3-Mar-2019  | Burnie       | \$8,100    | NWTLHA Mares Feature                                                                       | Mares 4YO & Older C0/C3 Discretionary Hcp                                                                                                  | SS      | RBD            | 2180            |
| 10-Mar-2019 | Hobart       | \$8,100    | Eric Reece Memorial Heats. Final and Consolation TPC 16/3                                  | 4YO & Older C0. AE pacers assessed C1 for at least their last 10 starts that have not won a race (C or M penalty) in their last 10 starts. | MS      | PBD/C          | 2090            |
| 10-Mar-2019 | Hobart       | \$8,100    | LHT Cup Heats. Final TPC 18/03.                                                            | C2 & Better                                                                                                                                | SS      | RBD            | 2579            |
| 10-Mar-2019 | Hobart       | \$8,100    | Allen Williams Memorial - Heat 3                                                           | 3YO & Older NW (C penalty race)                                                                                                            | MS      | RBD            | 2090            |
| 10-Mar-2019 | Hobart       | \$12,000   | Tasmania Pacing Cup - Heat 2                                                               | Cond Hcp - M0 Ft, M1 10m, M2 20m, M3 30m, M4&B 40m                                                                                         | SS      | RBD            | 2579            |
| 16-Mar-2019 | Hobart       | \$75,000   | Tasmania Pacing Cup Final ex heats 1/3 & 8/3                                               | Cond Hcp - M0 Ft, M1 10m, M2 20m, M3 30m, M4&B 40m                                                                                         | SS      | RBD            | 2579            |
| 16-Mar-2019 | Hobart       | \$20,000   | George Johnson                                                                             | Mares Free For All                                                                                                                         | MS      | PBD/\$L        | 2579            |
| 16-Mar-2019 | Hobart       | \$12,000   | Eric Reece Memorial Final. Ex hts TPC 8/3                                                  | Refer TPC 10/12/2017 for conditions. 4YO & Older C0                                                                                        | MS      | PBD/C          | 2090            |
| 16-Mar-2019 | Hobart       | \$8,100    | Eric Reece Memorial Consolation. Ex heats TPC 8/3                                          | Refer TPC 10/12/2017 for cond's. Comp'sry Cons 4YO & Older C0                                                                              | MS      | PBD/C          | 2090            |
| 16-Mar-2019 | Hobart       | \$30,000   | Tasmanian Oaks                                                                             | 3YO Fillies                                                                                                                                | MS      | RBD            | 2579            |
| 16-Mar-2019 | Hobart       | \$12,000   | LHT Cup Final. Ex heats TPC 8/03.                                                          | C2 & Better                                                                                                                                | SS      | RBD            | 2579            |
| 16-Mar-2019 | Hobart       | \$14,000   | Trotters Championship Final. Ex heats TPC 22/2 & 1/3                                       | Open Discretionary Handicap                                                                                                                | SS      | RBD            | 2579            |
| 16-Mar-2019 | Hobart       | \$30,000   | Tasmanian Derby                                                                            | 3YO                                                                                                                                        | MS      | RBD            | 2579            |
| 16-Mar-2019 | Hobart       | \$8,100    | Allen Williams Memorial - Heat 5                                                           | 3YO & Older NW (C penalty race)                                                                                                            | MS      | RBD            | 2090            |
| 16-Mar-2019 | Hobart       | \$12,000   | Tasmanian Free For All                                                                     | Open (horses which contested Tasmania Cup heats but failed to qualify for<br>final given first preference)                                 | MS      | PBD/C          | 2090            |
| 17-Mar-2019 | Launceston   | \$12,000   | Launceston Belmont                                                                         | 2C0 Fillies                                                                                                                                | MS      | RBD            | 1680            |
| 17-Mar-2019 | Launceston   | \$8,100    | Allen Williams Memorial - Heat 4                                                           | 3YO & Older NW (C penalty race)                                                                                                            | MS      | RBD            | 2200            |
| 24-Mar-2019 | Devonport    | \$12,000   | Allen Williams Memorial Final Ex heats DHRC 24/2, BHRC 3/3,<br>TPC 8/3, LPC 15/3, TPC 16/3 | 3YO & Older. N/W (C penalty race)                                                                                                          | MS      | RBD            | 2297            |
| 24-Mar-2019 | Devonport    | \$12,000   | Latrobe Cup                                                                                | 4YO & Older Entires and Geldings. C1/C2.                                                                                                   | MS      | PBD/C          | 2297            |
| 24-Mar-2019 | Devonport    | \$12,000   | Leigh Plunkett                                                                             | 4YO & Older. Mares C1/C3                                                                                                                   | MS      | PBD/C          | 2297            |
| 24-Mar-2019 | Devonport    | \$12,000   | Patrons Marathon                                                                           | C4 & Better                                                                                                                                | SS      | RBD            | 2645            |
| 29-Mar-2019 | Hobart       | \$12,000   | Three Year Old Fillies Championship                                                        | 3YO Fillies                                                                                                                                | MS      | PBD/3C         | 2090            |
| 29-Mar-2019 | Hobart       | \$12,000   | Tasmanian Guineas                                                                          | 3YO Colts & Geldings                                                                                                                       | MS      | PBD/3C         | 2090            |
| 29-Mar-2019 | Hobart       | \$12,000   | Plunkett Family Ascot Gold Cup                                                             | M0 & Better Discretionary Handicap                                                                                                         | SS      | RBD            | 2090            |
| 7-Apr-2019  | Launceston   | \$12,000   | Launceston Mile                                                                            | Open Free for All                                                                                                                          | MS      | PBD/M          | 1680            |
| 12-Apr-2019 | Launceston   | \$8,100    | Easter Cup Heats. Final LPC 20/04.                                                         | M0 & Better Discretionary Handicap                                                                                                         | SS      | RBD            | 2698            |
| 12-Apr-2019 | Launceston   | \$15,000   | Olympus Feeds Golden Slipper                                                               | 2YO                                                                                                                                        | MS      | RBD            | 1680            |
| 6 Tasmaniar | Harness Raci | ng Calenda | r   March - April 2019                                                                     |                                                                                                                                            | Progran | nme Informatio | <sup>on</sup> 7 |