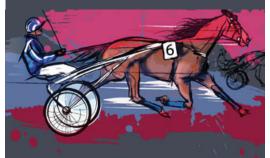

# HARJEET: HOBART'S PACING CUP KING

T asmanian champion Harjeet stamped his authority over the state's top pacers in the \$25,000 Triple M Hobart Pacing Cup.

The five-year-old Rocknroll Hanover-Our Zellweger gelding, trained and driven by Todd Rattray, showed his class over the staying trip of 2579-metres to win by 5.2-metres over a gallant Isaac.

"We got a nice run through from outside the second line and settled just worse than midfield and when the pace slackened I thought it was time to wander up toward the lead and test the waters a little," said Todd.

"Harjeet (pictured) travelled up to the leaders smoothly so we just rolled past and he travelled sweetly from there, when we lifted the tempo inside the last half it was really only Isaac that could go with him.".