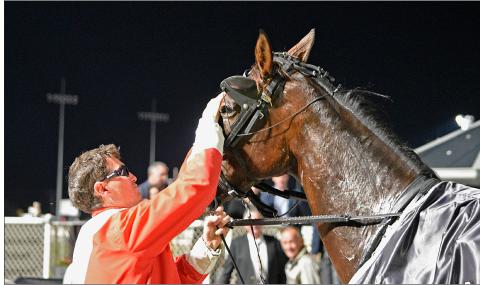

## **HARJEET**

At his fourteenth career start, exciting four-year-old Harjeet added the richest harness race staged in Tasmania in the past eight years with an effortless win in the \$75,000 Maxfield Drilling Easter Cup at the Launceston Racing Centre.

Harjeet – broke the 2698-metre Launceston track record with his brilliant all the way win. It was the tenth career win for Harjeet at his fourteenth career start, ironically the same winning record to race track appearances as Beautide had at the same stage of his career.

Trainer-driver Todd Rattray zoomed the odds-on favourite (\$1.70) to the early lead in the run to the first corner and never looked likely to be run down. Harjeet ran a sizzling mile-rate of 1:59.06 to set the

new track record with a dynamic 57.22 last half. The Rocknroll Hanover-Our Zellweger gelding was in second gear racing through the 400-metre mark but dashed clear of his rivals to record a memorable victory. It was back-to-back Easter Cups for Todd after partnering Pachacuti in 2017. Lets Elope ran a gallant second 10-metres away with Stagger Lee another 14-metres back third.

The upcoming Raider Stakes at Devonport is Harjeett's likely next assignment, with the Four Year Old Championship appearing a mere formality if aimed in that direction. Harjeet has already been installed as the \$1.30 favourite for next months Tasmanian four-year-old Sires Stakes Series, the Raider Stakes in Devonport.

Top: Harjeet - with winning connections. Below: Harjeet with driver Todd Rattray

Mares 4YO & Older. C1+ Disc Hcp

Open Free for All

Open Free for All

2C0 Fillies

SS

MS

MS