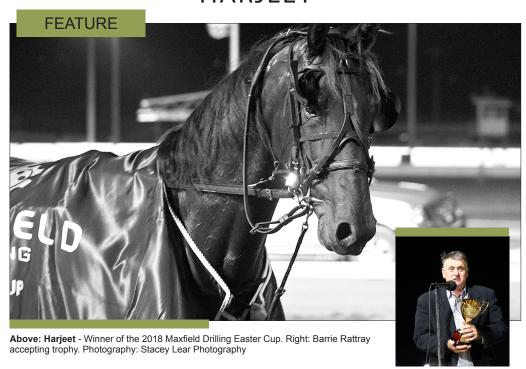

## **HARJEET**

At his fourteenth career start, exciting four-year-old Harjeet added the richest harness race staged in Tasmania in the past eight years with an effortless win in the \$75,000 Maxfield Drilling Easter Cup at the Launceston Racing Centre.

Harjeet – broke the 2698-metre Launceston track record with his brilliant all the way win. It was the tenth career win for Harjeet at his fourteenth career start, ironically the same winning record to race track appearances as Beautide had at the same stage of his career.

Trainer-driver Todd Rattray zoomed the odds-on favourite (\$1.70) to the early lead in the run to the first corner and never looked likely to be run down. Harjeet ran a sizzling mile-rate of 1:59.06 to set the

new track record with a dynamic 57.22 last half. The Rocknroll Hanover-Our Zellweger gelding was in second gear racing through the 400-metre mark but dashed clear of his rivals to record a memorable victory. It was back-to-back Easter Cups for Todd after partnering Pachacuti in 2017. Lets Elope ran a gallant second 10-metres away with Stagger Lee another 14-metres back third.

Top: Harjeet - with winning connections. Below: Harjeet with driver Todd Rattray

Mares 4YO & Older. C1+ Disc Hcp

Open Free for All

Open Free for All

2C0 Fillies

SS

MS

MS