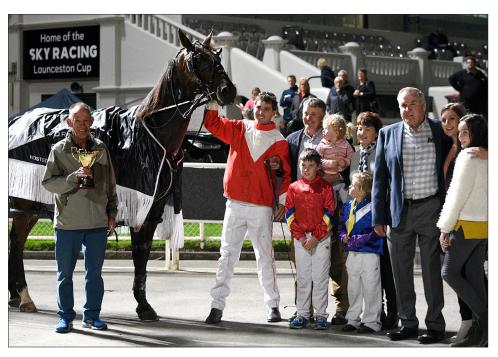

Top: Harjeet - with winning connections. Below: Harjeet with driver Todd Rattray

Mares 4YO & Older. C1+ Disc Hcp

Open Free for All

Open Free for All

2C0 Fillies

SS

MS

MS