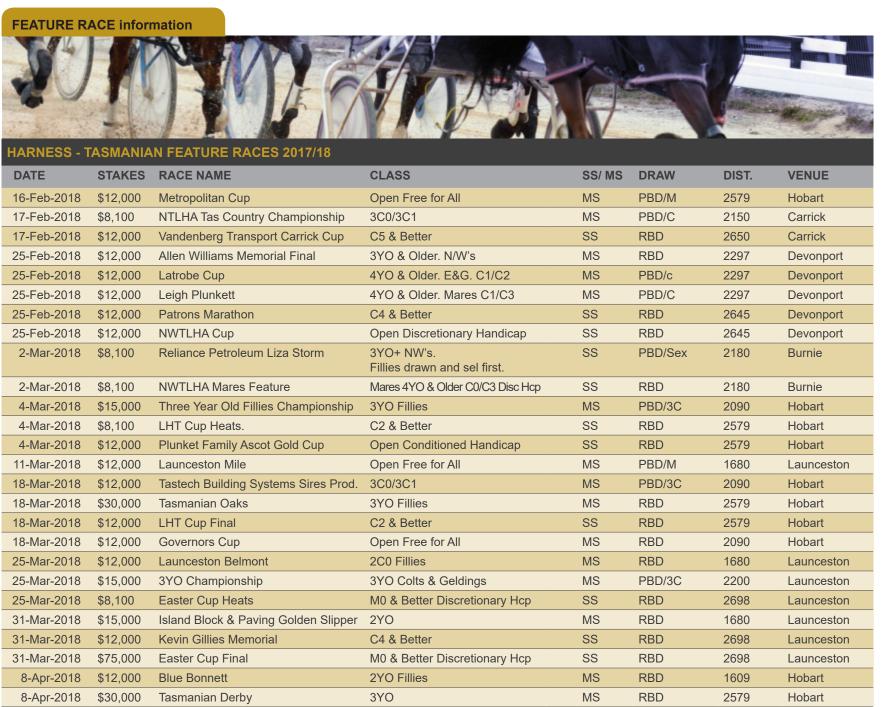

2C0 Fillies

Maxfield Drilling Raider Stakes Heats 4YO Tasbred Entires & Geldings

MS

MS

**RBD** 

**RBD** 

1930

2298

Devonport

Devonport

**Devonport Belmont** 

\$12,000

\$12,000

20-Apr-2018

20-Apr-2018