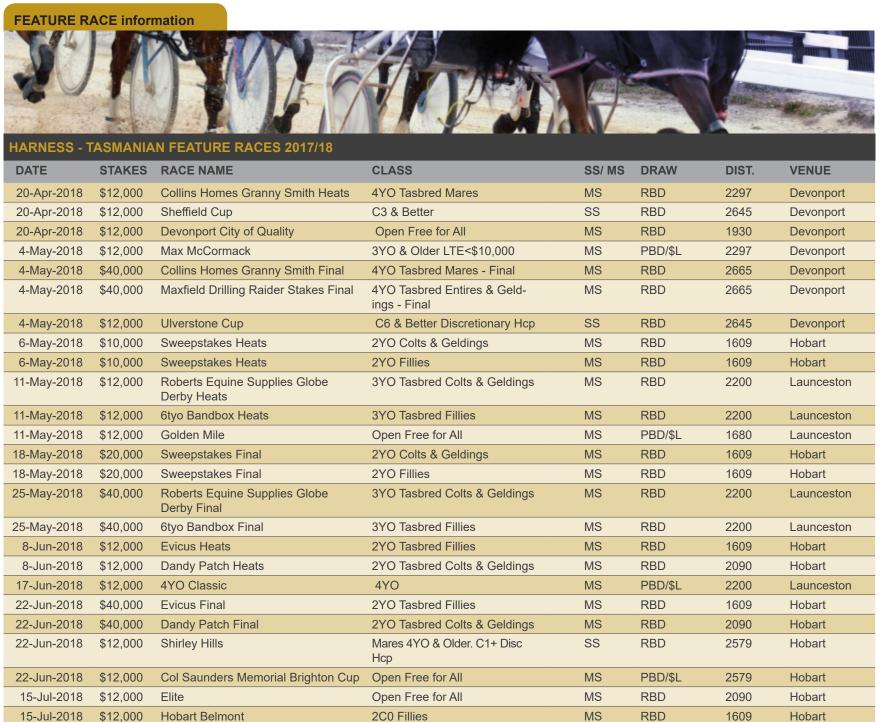

2C0 Fillies

Maxfield Drilling Raider Stakes Heats 4YO Tasbred Entires & Geldings

MS

MS

**RBD** 

**RBD** 

1930

2298

Devonport

Devonport

**Devonport Belmont** 

\$12,000

\$12,000

20-Apr-2018

20-Apr-2018