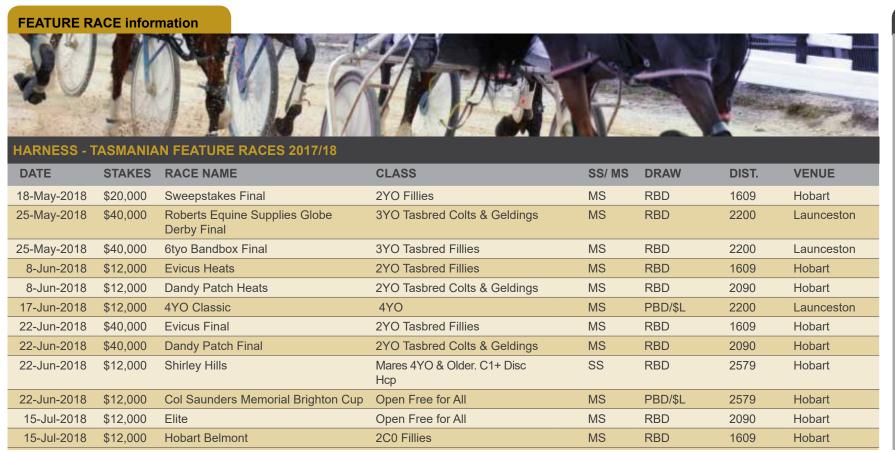

8 June 2018 Saturday 2 Monday 11                       | Carrick Hobart Carrick Hobart Devonport  Carrick Hobart                        | 9.00 am<br>5.30 pm<br>9.00 am<br>5.30 pm<br>6.00 pm<br>9.00 am<br>5.30 pm            |
| May 2018 Saturday 5 Monday 14 Saturday 19 Monday 28 Monday 28 June 2018 Saturday 2 Monday 11 Saturday 16           | Carrick Hobart Carrick Hobart Devonport  Carrick Hobart Carrick Carrick        | 9.00 am<br>5.30 pm<br>9.00 am<br>5.30 pm<br>6.00 pm<br>9.00 am<br>5.30 pm<br>9.00 am |
| May 2018 Saturday 5 Monday 14 Saturday 19 Monday 28 Monday 28 June 2018 Saturday 2 Monday 11 Saturday 16 Monday 25 | Carrick Hobart Carrick Hobart Devonport  Carrick Hobart Carrick Hobart Carrick | 9.00 am 5.30 pm 9.00 am 5.30 pm 6.00 pm 9.00 am 5.30 pm 9.00 am 5.30 pm              |



| ы | $\Lambda$ I | ۸т   | ES |  |
|---|-------------|------|----|--|
| м |             | <br> | _  |  |
|   |             |      |    |  |

Jul

#### **Nominations Deadlines**

Saturday and Monday meetings close at noon on Friday

Wednesday's meeting close at noon on Monday

These may vary if there is a public holiday. Please check with the Tasracing Office for closing dates.

(Please note late nominations will not be accepted).

| July 2018   |           |         |
|-------------|-----------|---------|
| Monday 9    | Hobart    | 5.30 pm |
| Monday 9    | Devonport | 6.00 pm |
| Saturday 14 | Carrick   | 9.00 am |
| Monday 23   | Hobart    | 5.30 pm |
| Saturday 28 | Carrick   | 9.00 am |
| Saturday 16 | Carrick   | 9.00 am |
| Monday 25   | Hobart    | 5.30 pm |
| Monday 25   | Devon