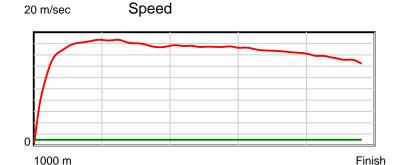

| Result | TAB no. | Horse (Barrier)              | 1000 to | 800m to | 600m to | 400m to | 200m to | Total or | Margin |
|--------|---------|------------------------------|---------|---------|---------|---------|---------|----------|--------|
| 1st    | 7       | Miss Eye Candy (1)           | 800m    | 600m    | 400m    | 200m    | WP      | Average  |        |
|        |         | Position in running (margin) | -       | 4(1.7)  | 3(2.3)  | 3(2.2)  | 2(0.2)  |          | 0.00   |
|        |         | Sectional time (s)           | 14.09   | 10.88   | 11.36   | 11.43   | 12.43   |          |        |
|        |         | Cumulative time (s)          | 60.19   | 46.10   | 35.22   | 23.85   | 12.43   | 1:00.18  |        |
|        |         | Speed (m/s)                  | 14.19   | 18.38   | 17.61   | 17.50   | 16.09   | 16.61    |        |
|        |         | Stride length (m)            | 5.75    | 7.54    | 7.33    | 7.14    | 6.80    | 6.85     |        |
|        |         | Stride duration (s)          | 0.405   | 0.410   | 0.416   | 0.408   | 0.422   | 0.412    |        |
|        |         | Stride efficiency (%)        | 51.65   | 88.74   | 83.90   | 79.69   | 72.20   | 73.25    |        |
|        |         | Stride count                 | 34.79   | 26.54   | 27.30   | 28.01   | 29.42   | 146.06   |        |

#### Disclaimer.

1000 m

20 m/sec

| Result | TAB no. | Horse (Barrier)              | 1000 to | 800m to | 600m to | 400m to | 200m to | Total or | Margin |
|--------|---------|------------------------------|---------|---------|---------|---------|---------|----------|--------|
| 7th    | 6       | Incat (7)                    | 800m    | 600m    | 400m    | 200m    | WP      | Average  |        |
|        |         | Position in running (margin) | -       | 5(1.8)  | 6(4.2)  | 5(4.7)  | 5(4.8)  |          | 6.30   |
|        |         | Sectional time (s)           | 14.32   | 11.19   | 11.48   | 11.77   | 12.59   |          |        |
|        |         | Cumulative time (s)          | 61.35   | 47.03   | 35.84   | 24.37   | 12.59   | 1:01.35  |        |
|        |         | Speed (m/s)                  | 13.97   | 17.87   | 17.42   | 16.99   | 15.89   | 16.30    |        |
|        |         | Stride length (m)            | 6.15    | 7.30    | 7.14    | 6.99    | 6.78    | 6.85     |        |
|        |         | Stride duration (s)          | 0.435   | 0.408   | 0.410   | 0.412   | 0.427   | 0.420    |        |
|        |         | Stride efficiency (%)        | 59.18   | 83.17   | 79.66   | 76.41   | 71.74   | 73.27    |        |
|        |         | Stride count                 | 32.50   | 27.41   | 28.01   | 28.60   | 29.52   | 146.04   |        |