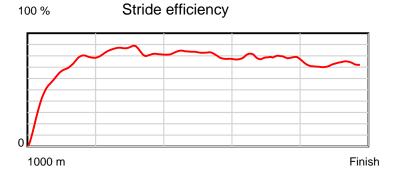

10 m Stride length 0.6 s Stride duration

Stride efficiency

Note: Horizontal distance axis grid lines are 200m furlongs.