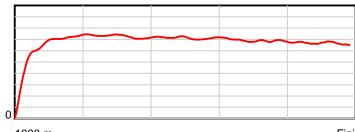

| Result | TAB no. | Horse (Barrier)              | 1000 to | 800m to | 600m to | 400m to | 200m to | Total or | Margin |
|--------|---------|------------------------------|---------|---------|---------|---------|---------|----------|--------|
| 1st    | 7       | Miss Eye Candy (1)           | 800m    | 600m    | 400m    | 200m    | WP      | Average  |        |
|        |         | Position in running (margin) | -       | 4(1.7)  | 3(2.3)  | 3(2.2)  | 2(0.2)  |          | 0.00   |
|        |         | Sectional time (s)           | 14.09   | 10.88   | 11.36   | 11.43   | 12.43   |          |        |
|        |         | Cumulative time (s)          | 60.19   | 46.10   | 35.22   | 23.85   | 12.43   | 1:00.18  |        |
|        |         | Speed (m/s)                  | 14.19   | 18.38   | 17.61   | 17.50   | 16.09   | 16.61    |        |
|        |         | Stride length (m)            | 5.75    | 7.54    | 7.33    | 7.14    | 6.80    | 6.85     |        |
|        |         | Stride duration (s)          | 0.405   | 0.410   | 0.416   | 0.408   | 0.422   | 0.412    |        |
|        |         | Stride efficiency (%)        | 51.65   | 88.74   | 83.90   | 79.69   | 72.20   | 73.25    |        |
|        |         | Stride count                 | 34.79   | 26.54   | 27.30   | 28.01   | 29.42   | 146.06   |        |