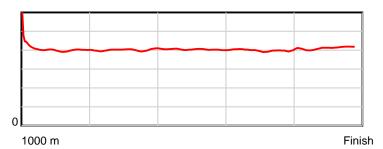

| Result | TAB no. | Horse (Barrier)              | 1000 to | 800m to | 600m to | 400m to | 200m to | Total or | Margin |
|--------|---------|------------------------------|---------|---------|---------|---------|---------|----------|--------|
| 1st    | 7       | Miss Eye Candy (1)           | 800m    | 600m    | 400m    | 200m    | WP      | Average  |        |
|        |         | Position in running (margin) | -       | 4(1.7)  | 3(2.3)  | 3(2.2)  | 2(0.2)  |          | 0.00   |
|        |         | Sectional time (s)           | 14.09   | 10.88   | 11.36   | 11.43   | 12.43   |          |        |
|        |         | Cumulative time (s)          | 60.19   | 46.10   | 35.22   | 23.85   | 12.43   | 1:00.18  |        |
|        |         | Speed (m/s)                  | 14.19   | 18.38   | 17.61   | 17.50   | 16.09   | 16.61    |        |
|        |         | Stride length (m)            | 5.75    | 7.54    | 7.33    | 7.14    | 6.80    | 6.85     |        |
|        |         | Stride duration (s)          | 0.405   | 0.410   | 0.416   | 0.408   | 0.422   | 0.412    |        |
|        |         | Stride efficiency (%)        | 51.65   | 88.74   | 83.90   | 79.69   | 72.20   | 73.25    |        |
|        |         | Stride count                 | 34.79   | 26.54   | 27.30   | 28.01   | 29.42   | 146.06   |        |

10 m Stride length 0.6 s Stride duration

Finish

Note: Horizontal distance axis grid lines are 200m furlongs.