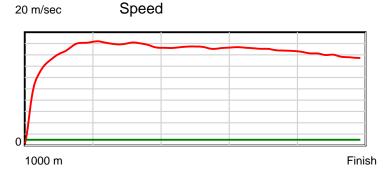

| Result | TAB no. | Horse (Barrier)              | 1000 to | 800m to | 600m to | 400m to | 200m to | Total or | Margin |
|--------|---------|------------------------------|---------|---------|---------|---------|---------|----------|--------|
| 1st    | 7       | Miss Eye Candy (1)           | 800m    | 600m    | 400m    | 200m    | WP      | Average  |        |
|        |         | Position in running (margin) | -       | 4(1.7)  | 3(2.3)  | 3(2.2)  | 2(0.2)  |          | 0.00   |
|        |         | Sectional time (s)           | 14.09   | 10.88   | 11.36   | 11.43   | 12.43   |          |        |
|        |         | Cumulative time (s)          | 60.19   | 46.10   | 35.22   | 23.85   | 12.43   | 1:00.18  |        |
|        |         | Speed (m/s)                  | 14.19   | 18.38   | 17.61   | 17.50   | 16.09   | 16.61    |        |
|        |         | Stride length (m)            | 5.75    | 7.54    | 7.33    | 7.14    | 6.80    | 6.85     |        |
|        |         | Stride duration (s)          | 0.405   | 0.410   | 0.416   | 0.408   | 0.422   | 0.412    |        |
|        |         | Stride efficiency (%)        | 51.65   | 88.74   | 83.90   | 79.69   | 72.20   | 73.25    |        |
|        |         | Stride count                 | 34.79   | 26.54   | 27.30   | 28.01   | 29.42   | 146.06   |        |

10 m Stride length 0.6 s Stride duration

Finish

Note: Horizontal distance axis grid lines are 200m furlongs.