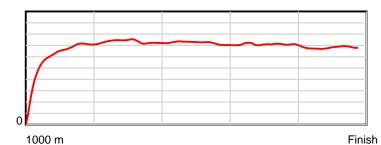

10 m Stride length 0.6 s Stride duration

Finish

Note: Horizontal distance axis grid lines are 200m furlongs.