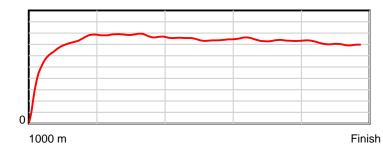

| Result | TAB no. | Horse (Barrier)              | 1000 to | 800m to | 600m to | 400m to | 200m to | Total or | Margin |
|--------|---------|------------------------------|---------|---------|---------|---------|---------|----------|--------|
| 1st    | 7       | Miss Eye Candy (1)           | 800m    | 600m    | 400m    | 200m    | WP      | Average  |        |
|        |         | Position in running (margin) | -       | 4(1.7)  | 3(2.3)  | 3(2.2)  | 2(0.2)  |          | 0.00   |
|        |         | Sectional time (s)           | 14.09   | 10.88   | 11.36   | 11.43   | 12.43   |          |        |
|        |         | Cumulative time (s)          | 60.19   | 46.10   | 35.22   | 23.85   | 12.43   | 1:00.18  |        |
|        |         | Speed (m/s)                  | 14.19   | 18.38   | 17.61   | 17.50   | 16.09   | 16.61    |        |
|        |         | Stride length (m)            | 5.75    | 7.54    | 7.33    | 7.14    | 6.80    | 6.85     |        |
|        |         | Stride duration (s)          | 0.405   | 0.410   | 0.416   | 0.408   | 0.422   | 0.412    |        |
|        |         | Stride efficiency (%)        | 51.65   | 88.74   | 83.90   | 79.69   | 72.20   | 73.25    |        |
|        |         | Stride count                 | 34.79   | 26.54   | 27.30   | 28.01   | 29.42   | 146.06   |        |