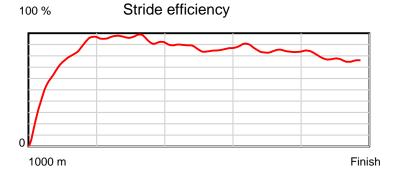

| Result | TAB no. | Horse (Barrier)              | 1000 to | 800m to | 600m to | 400m to | 200m to | Total or | Margin |
|--------|---------|------------------------------|---------|---------|---------|---------|---------|----------|--------|
| 1st    | 7       | Miss Eye Candy (1)           | 800m    | 600m    | 400m    | 200m    | WP      | Average  |        |
|        |         | Position in running (margin) | -       | 4(1.7)  | 3(2.3)  | 3(2.2)  | 2(0.2)  |          | 0.00   |
|        |         | Sectional time (s)           | 14.09   | 10.88   | 11.36   | 11.43   | 12.43   |          |        |
|        |         | Cumulative time (s)          | 60.19   | 46.10   | 35.22   | 23.85   | 12.43   | 1:00.18  |        |
|        |         | Speed (m/s)                  | 14.19   | 18.38   | 17.61   | 17.50   | 16.09   | 16.61    |        |
|        |         | Stride length (m)            | 5.75    | 7.54    | 7.33    | 7.14    | 6.80    | 6.85     |        |
|        |         | Stride duration (s)          | 0.405   | 0.410   | 0.416   | 0.408   | 0.422   | 0.412    |        |
|        |         | Stride efficiency (%)        | 51.65   | 88.74   | 83.90   | 79.69   | 72.20   | 73.25    |        |
|        |         | Stride count                 | 34.79   | 26.54   | 27.30   | 28.01   | 29.42   | 146.06   |        |