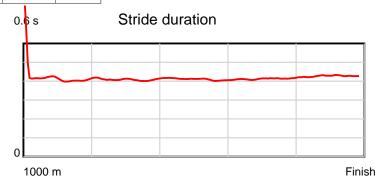

| Result | TAB no. | Horse (Barrier)              | 1000 to | 800m to | 600m to | 400m to | 200m to | Total or | Margin |
|--------|---------|------------------------------|---------|---------|---------|---------|---------|----------|--------|
| 1st    | 7       | Miss Eye Candy (1)           | 800m    | 600m    | 400m    | 200m    | WP      | Average  |        |
|        |         | Position in running (margin) | -       | 4(1.7)  | 3(2.3)  | 3(2.2)  | 2(0.2)  |          | 0.00   |
|        |         | Sectional time (s)           | 14.09   | 10.88   | 11.36   | 11.43   | 12.43   |          |        |
|        |         | Cumulative time (s)          | 60.19   | 46.10   | 35.22   | 23.85   | 12.43   | 1:00.18  |        |
|        |         | Speed (m/s)                  | 14.19   | 18.38   | 17.61   | 17.50   | 16.09   | 16.61    |        |
|        |         | Stride length (m)            | 5.75    | 7.54    | 7.33    | 7.14    | 6.80    | 6.85     |        |
|        |         | Stride duration (s)          | 0.405   | 0.410   | 0.416   | 0.408   | 0.422   | 0.412    |        |
|        |         | Stride efficiency (%)        | 51.65   | 88.74   | 83.90   | 79.69   | 72.20   | 73.25    |        |
|        |         | Stride count                 | 34.79   | 26.54   | 27.30   | 28.01   | 29.42   | 146.06   |        |

10 m Stride length 0.6 s Stride duration

Finish

Note: Horizontal distance axis grid lines are 200m furlongs.