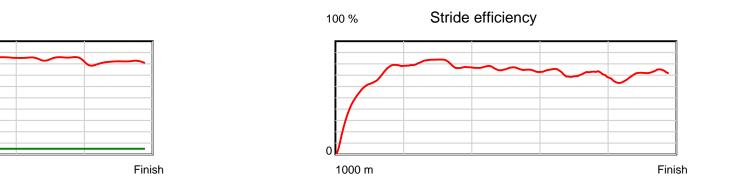

| Result | TAB no. | Horse (Barrier)              | 1000 to | 800m to | 600m to | 400m to | 200m to | Total or | Margin |
|--------|---------|------------------------------|---------|---------|---------|---------|---------|----------|--------|
| 1st    | 7       | Miss Eye Candy (1)           | 800m    | 600m    | 400m    | 200m    | WP      | Average  |        |
|        |         | Position in running (margin) | -       | 4(1.7)  | 3(2.3)  | 3(2.2)  | 2(0.2)  |          | 0.00   |
|        |         | Sectional time (s)           | 14.09   | 10.88   | 11.36   | 11.43   | 12.43   |          |        |
|        |         | Cumulative time (s)          | 60.19   | 46.10   | 35.22   | 23.85   | 12.43   | 1:00.18  |        |
|        |         | Speed (m/s)                  | 14.19   | 18.38   | 17.61   | 17.50   | 16.09   | 16.61    |        |
|        |         | Stride length (m)            | 5.75    | 7.54    | 7.33    | 7.14    | 6.80    | 6.85     |        |
|        |         | Stride duration (s)          | 0.405   | 0.410   | 0.416   | 0.408   | 0.422   | 0.412    |        |
|        |         | Stride efficiency (%)        | 51.65   | 88.74   | 83.90   | 79.69   | 72.20   | 73.25    |        |
|        |         | Stride count                 | 34.79   | 26.54   | 27.30   | 28.01   | 29.42   | 146.06   |        |

10 m Stride length 0.6 s Stride duration

Stride efficiency

Note: Horizontal distance axis grid lines are 200m furlongs.