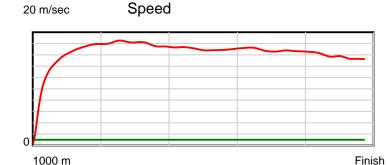

| Result | TAB no. | Horse (Barrier)              | 1000 to | 800m to | 600m to | 400m to | 200m to | Total or | Margin |
|--------|---------|------------------------------|---------|---------|---------|---------|---------|----------|--------|
| 1st    | 7       | Miss Eye Candy (1)           | 800m    | 600m    | 400m    | 200m    | WP      | Average  |        |
|        |         | Position in running (margin) | -       | 4(1.7)  | 3(2.3)  | 3(2.2)  | 2(0.2)  |          | 0.00   |
|        |         | Sectional time (s)           | 14.09   | 10.88   | 11.36   | 11.43   | 12.43   |          |        |
|        |         | Cumulative time (s)          | 60.19   | 46.10   | 35.22   | 23.85   | 12.43   | 1:00.18  |        |
|        |         | Speed (m/s)                  | 14.19   | 18.38   | 17.61   | 17.50   | 16.09   | 16.61    |        |
|        |         | Stride length (m)            | 5.75    | 7.54    | 7.33    | 7.14    | 6.80    | 6.85     |        |
|        |         | Stride duration (s)          | 0.405   | 0.410   | 0.416   | 0.408   | 0.422   | 0.412    |        |
|        |         | Stride efficiency (%)        | 51.65   | 88.74   | 83.90   | 79.69   | 72.20   | 73.25    |        |
|        |         | Stride count                 | 34.79   | 26.54   | 27.30   | 28.01   | 29.42   | 146.06   |        |