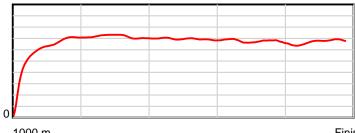

| Result | TAB no. | Horse (Barrier)              | 1000 to | 800m to | 600m to | 400m to | 200m to | Total or | Margin |
|--------|---------|------------------------------|---------|---------|---------|---------|---------|----------|--------|
| 1st    | 7       | Miss Eye Candy (1)           | 800m    | 600m    | 400m    | 200m    | WP      | Average  |        |
|        |         | Position in running (margin) | -       | 4(1.7)  | 3(2.3)  | 3(2.2)  | 2(0.2)  |          | 0.00   |
|        |         | Sectional time (s)           | 14.09   | 10.88   | 11.36   | 11.43   | 12.43   |          |        |
|        |         | Cumulative time (s)          | 60.19   | 46.10   | 35.22   | 23.85   | 12.43   | 1:00.18  |        |
|        |         | Speed (m/s)                  | 14.19   | 18.38   | 17.61   | 17.50   | 16.09   | 16.61    |        |
|        |         | Stride length (m)            | 5.75    | 7.54    | 7.33    | 7.14    | 6.80    | 6.85     |        |
|        |         | Stride duration (s)          | 0.405   | 0.410   | 0.416   | 0.408   | 0.422   | 0.412    |        |
|        |         | Stride efficiency (%)        | 51.65   | 88.74   | 83.90   | 79.69   | 72.20   | 73.25    |        |
|        |         | Stride count                 | 34.79   | 26.54   | 27.30   | 28.01   | 29.42   | 146.06   |        |