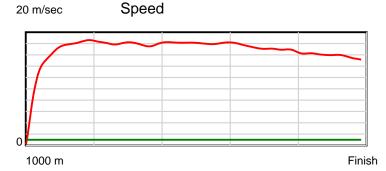

| Result | TAB no. | Horse (Barrier)              | 1000 to | 800m to | 600m to | 400m to | 200m to | Total or | Margin |
|--------|---------|------------------------------|---------|---------|---------|---------|---------|----------|--------|
| 1st    | 7       | Miss Eye Candy (1)           | 800m    | 600m    | 400m    | 200m    | WP      | Average  |        |
|        |         | Position in running (margin) | -       | 4(1.7)  | 3(2.3)  | 3(2.2)  | 2(0.2)  |          | 0.00   |
|        |         | Sectional time (s)           | 14.09   | 10.88   | 11.36   | 11.43   | 12.43   |          |        |
|        |         | Cumulative time (s)          | 60.19   | 46.10   | 35.22   | 23.85   | 12.43   | 1:00.18  |        |
|        |         | Speed (m/s)                  | 14.19   | 18.38   | 17.61   | 17.50   | 16.09   | 16.61    |        |
|        |         | Stride length (m)            | 5.75    | 7.54    | 7.33    | 7.14    | 6.80    | 6.85     |        |
|        |         | Stride duration (s)          | 0.405   | 0.410   | 0.416   | 0.408   | 0.422   | 0.412    |        |
|        |         | Stride efficiency (%)        | 51.65   | 88.74   | 83.90   | 79.69   | 72.20   | 73.25    |        |
|        |         | Stride count                 | 34.79   | 26.54   | 27.30   | 28.01   | 29.42   | 146.06   |        |

#### Disclaimer.

1000 m

20 m/sec

| Result | TAB no. | Horse (Barrier)              | 1000 to | 800m to | 600m to | 400m to | 200m to | Total or | Margin |
|--------|---------|------------------------------|---------|---------|---------|---------|---------|----------|--------|
| 7th    | 6       | Incat (7)                    | 800m    | 600m    | 400m    | 200m    | WP      | Average  |        |
|        |         | Position in running (margin) | -       | 5(1.8)  | 6(4.2)  | 5(4.7)  | 5(4.8)  |          | 6.30   |
|        |         | Sectional time (s)           | 14.32   | 11.19   | 11.48   | 11.77   | 12.59   |          |        |
|        |         | Cumulative time (s)          | 61.35   | 47.03   | 35.84   | 24.37   | 12.59   | 1:01.35  |        |
|        |         | Speed (m/s)                  | 13.97   | 17.87   | 17.42   | 16.99   | 15.89   | 16.30    |        |
|        |         | Stride length (m)            | 6.15    | 7.30    | 7.14    | 6.99    | 6.78    | 6.85     |        |
|        |         | Stride duration (s)          | 0.435   | 0.408   | 0.410   | 0.412   | 0.427   | 0.420    |        |
|        |         | Stride efficiency (%)        | 59.18   | 83.17   | 79.66   | 76.41   | 71.74   | 73.27    |        |
|        |         | Stride count                 | 32.50   | 27.41   | 28.01   | 28.60   | 29.52   | 146.04   |        |