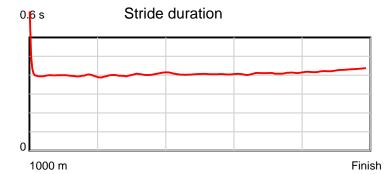

| Result | TAB no. | Horse (Barrier)              | 1000 to | 800m to | 600m to | 400m to | 200m to | Total or | Margin |
|--------|---------|------------------------------|---------|---------|---------|---------|---------|----------|--------|
| 1st    | 7       | Miss Eye Candy (1)           | 800m    | 600m    | 400m    | 200m    | WP      | Average  |        |
|        |         | Position in running (margin) | -       | 4(1.7)  | 3(2.3)  | 3(2.2)  | 2(0.2)  |          | 0.00   |
|        |         | Sectional time (s)           | 14.09   | 10.88   | 11.36   | 11.43   | 12.43   |          |        |
|        |         | Cumulative time (s)          | 60.19   | 46.10   | 35.22   | 23.85   | 12.43   | 1:00.18  |        |
|        |         | Speed (m/s)                  | 14.19   | 18.38   | 17.61   | 17.50   | 16.09   | 16.61    |        |
|        |         | Stride length (m)            | 5.75    | 7.54    | 7.33    | 7.14    | 6.80    | 6.85     |        |
|        |         | Stride duration (s)          | 0.405   | 0.410   | 0.416   | 0.408   | 0.422   | 0.412    |        |
|        |         | Stride efficiency (%)        | 51.65   | 88.74   | 83.90   | 79.69   | 72.20   | 73.25    |        |
|        |         | Stride count                 | 34.79   | 26.54   | 27.30   | 28.01   | 29.42   | 146.06   |        |

10 m Stride length 0.6 s Stride duration

Finish

Note: Horizontal distance axis grid lines are 200m furlongs.