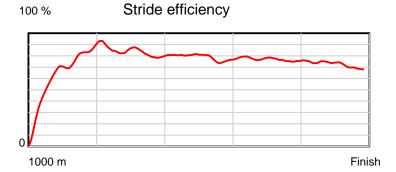

| Result | TAB no. | Horse (Barrier)              | 1000 to | 800m to | 600m to | 400m to | 200m to | Total or | Margin |
|--------|---------|------------------------------|---------|---------|---------|---------|---------|----------|--------|
| 1st    | 7       | Miss Eye Candy (1)           | 800m    | 600m    | 400m    | 200m    | WP      | Average  |        |
|        |         | Position in running (margin) | -       | 4(1.7)  | 3(2.3)  | 3(2.2)  | 2(0.2)  |          | 0.00   |
|        |         | Sectional time (s)           | 14.09   | 10.88   | 11.36   | 11.43   | 12.43   |          |        |
|        |         | Cumulative time (s)          | 60.19   | 46.10   | 35.22   | 23.85   | 12.43   | 1:00.18  |        |
|        |         | Speed (m/s)                  | 14.19   | 18.38   | 17.61   | 17.50   | 16.09   | 16.61    |        |
|        |         | Stride length (m)            | 5.75    | 7.54    | 7.33    | 7.14    | 6.80    | 6.85     |        |
|        |         | Stride duration (s)          | 0.405   | 0.410   | 0.416   | 0.408   | 0.422   | 0.412    |        |
|        |         | Stride efficiency (%)        | 51.65   | 88.74   | 83.90   | 79.69   | 72.20   | 73.25    |        |
|        |         | Stride count                 | 34.79   | 26.54   | 27.30   | 28.01   | 29.42   | 146.06   |        |

10 m Stride length 0.6 s Stride duration

Finish

Note: Horizontal distance axis grid lines are 200m furlongs.