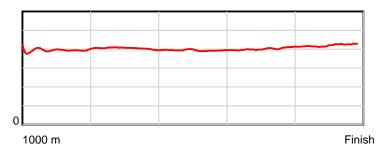

| Result | TAB no. | Horse (Barrier)              | 1000 to | 800m to | 600m to | 400m to | 200m to | Total or | Margin |
|--------|---------|------------------------------|---------|---------|---------|---------|---------|----------|--------|
| 1st    | 7       | Miss Eye Candy (1)           | 800m    | 600m    | 400m    | 200m    | WP      | Average  |        |
|        |         | Position in running (margin) | -       | 4(1.7)  | 3(2.3)  | 3(2.2)  | 2(0.2)  |          | 0.00   |
|        |         | Sectional time (s)           | 14.09   | 10.88   | 11.36   | 11.43   | 12.43   |          |        |
|        |         | Cumulative time (s)          | 60.19   | 46.10   | 35.22   | 23.85   | 12.43   | 1:00.18  |        |
|        |         | Speed (m/s)                  | 14.19   | 18.38   | 17.61   | 17.50   | 16.09   | 16.61    |        |
|        |         | Stride length (m)            | 5.75    | 7.54    | 7.33    | 7.14    | 6.80    | 6.85     |        |
|        |         | Stride duration (s)          | 0.405   | 0.410   | 0.416   | 0.408   | 0.422   | 0.412    |        |
|        |         | Stride efficiency (%)        | 51.65   | 88.74   | 83.90   | 79.69   | 72.20   | 73.25    |        |
|        |         | Stride count                 | 34.79   | 26.54   | 27.30   | 28.01   | 29.42   | 146.06   |        |

10 m Stride length 0.6 s Stride duration

Finish

Note: Horizontal distance axis grid lines are 200m furlongs.