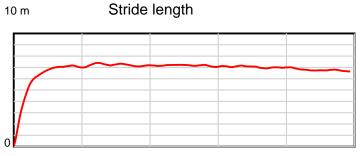

| Result | TAB no. | Horse (Barrier)              | 1000 to | 800m to | 600m to | 400m to | 200m to | Total or | Margin |
|--------|---------|------------------------------|---------|---------|---------|---------|---------|----------|--------|
| 1st    | 7       | Miss Eye Candy (1)           | 800m    | 600m    | 400m    | 200m    | WP      | Average  |        |
|        |         | Position in running (margin) | -       | 4(1.7)  | 3(2.3)  | 3(2.2)  | 2(0.2)  |          | 0.00   |
|        |         | Sectional time (s)           | 14.09   | 10.88   | 11.36   | 11.43   | 12.43   |          |        |
|        |         | Cumulative time (s)          | 60.19   | 46.10   | 35.22   | 23.85   | 12.43   | 1:00.18  |        |
|        |         | Speed (m/s)                  | 14.19   | 18.38   | 17.61   | 17.50   | 16.09   | 16.61    |        |
|        |         | Stride length (m)            | 5.75    | 7.54    | 7.33    | 7.14    | 6.80    | 6.85     |        |
|        |         | Stride duration (s)          | 0.405   | 0.410   | 0.416   | 0.408   | 0.422   | 0.412    |        |
|        |         | Stride efficiency (%)        | 51.65   | 88.74   | 83.90   | 79.69   | 72.20   | 73.25    |        |
|        |         | Stride count                 | 34.79   | 26.54   | 27.30   | 28.01   | 29.42   | 146.06   |        |

10 m Stride length 0.6 s Stride duration

Finish

Note: Horizontal distance axis grid lines are 200m furlongs.