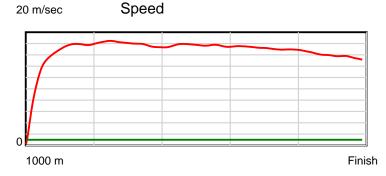

| Result | TAB no. | Horse (Barrier)              | 1000 to | 800m to | 600m to | 400m to | 200m to | Total or | Margin |
|--------|---------|------------------------------|---------|---------|---------|---------|---------|----------|--------|
| 1st    | 7       | Miss Eye Candy (1)           | 800m    | 600m    | 400m    | 200m    | WP      | Average  |        |
|        |         | Position in running (margin) | -       | 4(1.7)  | 3(2.3)  | 3(2.2)  | 2(0.2)  |          | 0.00   |
|        |         | Sectional time (s)           | 14.09   | 10.88   | 11.36   | 11.43   | 12.43   |          |        |
|        |         | Cumulative time (s)          | 60.19   | 46.10   | 35.22   | 23.85   | 12.43   | 1:00.18  |        |
|        |         | Speed (m/s)                  | 14.19   | 18.38   | 17.61   | 17.50   | 16.09   | 16.61    |        |
|        |         | Stride length (m)            | 5.75    | 7.54    | 7.33    | 7.14    | 6.80    | 6.85     |        |
|        |         | Stride duration (s)          | 0.405   | 0.410   | 0.416   | 0.408   | 0.422   | 0.412    |        |
|        |         | Stride efficiency (%)        | 51.65   | 88.74   | 83.90   | 79.69   | 72.20   | 73.25    |        |
|        |         | Stride count                 | 34.79   | 26.54   | 27.30   | 28.01   | 29.42   | 146.06   |        |