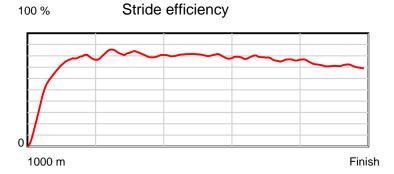

| Result | TAB no. | Horse (Barrier)              | 1000 to | 800m to | 600m to | 400m to | 200m to | Total or | Margin |
|--------|---------|------------------------------|---------|---------|---------|---------|---------|----------|--------|
| 1st    | 7       | Miss Eye Candy (1)           | 800m    | 600m    | 400m    | 200m    | WP      | Average  |        |
|        |         | Position in running (margin) | -       | 4(1.7)  | 3(2.3)  | 3(2.2)  | 2(0.2)  |          | 0.00   |
|        |         | Sectional time (s)           | 14.09   | 10.88   | 11.36   | 11.43   | 12.43   |          |        |
|        |         | Cumulative time (s)          | 60.19   | 46.10   | 35.22   | 23.85   | 12.43   | 1:00.18  |        |
|        |         | Speed (m/s)                  | 14.19   | 18.38   | 17.61   | 17.50   | 16.09   | 16.61    |        |
|        |         | Stride length (m)            | 5.75    | 7.54    | 7.33    | 7.14    | 6.80    | 6.85     |        |
|        |         | Stride duration (s)          | 0.405   | 0.410   | 0.416   | 0.408   | 0.422   | 0.412    |        |
|        |         | Stride efficiency (%)        | 51.65   | 88.74   | 83.90   | 79.69   | 72.20   | 73.25    |        |
|        |         | Stride count                 | 34.79   | 26.54   | 27.30   | 28.01   | 29.42   | 146.06   |        |