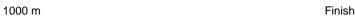

| Result | TAB no. | Horse (Barrier)              | 1000 to | 800m to | 600m to | 400m to | 200m to | Total or | Margin |
|--------|---------|------------------------------|---------|---------|---------|---------|---------|----------|--------|
| 1st    | 7       | Miss Eye Candy (1)           | 800m    | 600m    | 400m    | 200m    | WP      | Average  |        |
|        |         | Position in running (margin) | -       | 4(1.7)  | 3(2.3)  | 3(2.2)  | 2(0.2)  |          | 0.00   |
|        |         | Sectional time (s)           | 14.09   | 10.88   | 11.36   | 11.43   | 12.43   |          |        |
|        |         | Cumulative time (s)          | 60.19   | 46.10   | 35.22   | 23.85   | 12.43   | 1:00.18  |        |
|        |         | Speed (m/s)                  | 14.19   | 18.38   | 17.61   | 17.50   | 16.09   | 16.61    |        |
|        |         | Stride length (m)            | 5.75    | 7.54    | 7.33    | 7.14    | 6.80    | 6.85     |        |
|        |         | Stride duration (s)          | 0.405   | 0.410   | 0.416   | 0.408   | 0.422   | 0.412    |        |
|        |         | Stride efficiency (%)        | 51.65   | 88.74   | 83.90   | 79.69   | 72.20   | 73.25    |        |
|        |         | Stride count                 | 34.79   | 26.54   | 27.30   | 28.01   | 29.42   | 146.06   |        |

10 m Stride length 0.6 s Stride duration

Finish

Note: Horizontal distance axis grid lines are 200m furlongs.