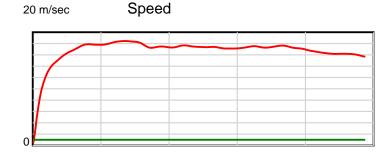

Stride length Stride duration 10 m 0.6 s

Note: Horizontal distance axis grid lines are 200m furlongs.

Speed

#### Disclaimer.

1000 m

20 m/sec

| Result | TAB no. | Horse (Barrier)              | 1000 to | 800m to | 600m to | 400m to | 200m to | Total or | Margin |
|--------|---------|------------------------------|---------|---------|---------|---------|---------|----------|--------|
| 7th    | 6       | Incat (7)                    | 800m    | 600m    | 400m    | 200m    | WP      | Average  |        |
|        |         | Position in running (margin) | -       | 5(1.8)  | 6(4.2)  | 5(4.7)  | 5(4.8)  |          | 6.30   |
|        |         | Sectional time (s)           | 14.32   | 11.19   | 11.48   | 11.77   | 12.59   |          |        |
|        |         | Cumulative time (s)          | 61.35   | 47.03   | 35.84   | 24.37   | 12.59   | 1:01.35  |        |
|        |         | Speed (m/s)                  | 13.97   | 17.87   | 17.42   | 16.99   | 15.89   | 16.30    |        |
|        |         | Stride length (m)            | 6.15    | 7.30    | 7.14    | 6.99    | 6.78    | 6.85     |        |
|        |         | Stride duration (s)          | 0.435   | 0.408   | 0.410   | 0.412   | 0.427   | 0.420    |        |
|        |         | Stride efficiency (%)        | 59.18   | 83.17   | 79.66   | 76.41   | 71.74   | 73.27    |        |
|        |         | Stride count                 | 32.50   | 27.41   | 28.01   | 28.60   | 29.52   | 146.04   |        |