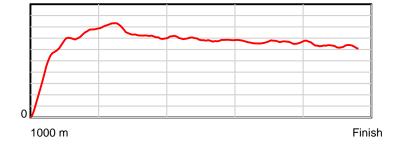

| Result | TAB no. | Horse (Barrier)              | 1000 to | 800m to | 600m to | 400m to | 200m to | Total or | Margin |
|--------|---------|------------------------------|---------|---------|---------|---------|---------|----------|--------|
| 1st    | 7       | Miss Eye Candy (1)           | 800m    | 600m    | 400m    | 200m    | WP      | Average  |        |
|        |         | Position in running (margin) | -       | 4(1.7)  | 3(2.3)  | 3(2.2)  | 2(0.2)  |          | 0.00   |
|        |         | Sectional time (s)           | 14.09   | 10.88   | 11.36   | 11.43   | 12.43   |          |        |
|        |         | Cumulative time (s)          | 60.19   | 46.10   | 35.22   | 23.85   | 12.43   | 1:00.18  |        |
|        |         | Speed (m/s)                  | 14.19   | 18.38   | 17.61   | 17.50   | 16.09   | 16.61    |        |
|        |         | Stride length (m)            | 5.75    | 7.54    | 7.33    | 7.14    | 6.80    | 6.85     |        |
|        |         | Stride duration (s)          | 0.405   | 0.410   | 0.416   | 0.408   | 0.422   | 0.412    |        |
|        |         | Stride efficiency (%)        | 51.65   | 88.74   | 83.90   | 79.69   | 72.20   | 73.25    |        |
|        |         | Stride count                 | 34.79   | 26.54   | 27.30   | 28.01   | 29.42   | 146.06   |        |