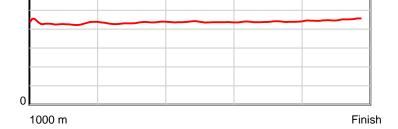

| Result | TAB no. | Horse (Barrier)              | 1000 to | 800m to | 600m to | 400m to | 200m to | Total or | Margin |
|--------|---------|------------------------------|---------|---------|---------|---------|---------|----------|--------|
| 1st    | 7       | Miss Eye Candy (1)           | 800m    | 600m    | 400m    | 200m    | WP      | Average  |        |
|        |         | Position in running (margin) | -       | 4(1.7)  | 3(2.3)  | 3(2.2)  | 2(0.2)  |          | 0.00   |
|        |         | Sectional time (s)           | 14.09   | 10.88   | 11.36   | 11.43   | 12.43   |          |        |
|        |         | Cumulative time (s)          | 60.19   | 46.10   | 35.22   | 23.85   | 12.43   | 1:00.18  |        |
|        |         | Speed (m/s)                  | 14.19   | 18.38   | 17.61   | 17.50   | 16.09   | 16.61    |        |
|        |         | Stride length (m)            | 5.75    | 7.54    | 7.33    | 7.14    | 6.80    | 6.85     |        |
|        |         | Stride duration (s)          | 0.405   | 0.410   | 0.416   | 0.408   | 0.422   | 0.412    |        |
|        |         | Stride efficiency (%)        | 51.65   | 88.74   | 83.90   | 79.69   | 72.20   | 73.25    |        |
|        |         | Stride count                 | 34.79   | 26.54   | 27.30   | 28.01   | 29.42   | 146.06   |        |