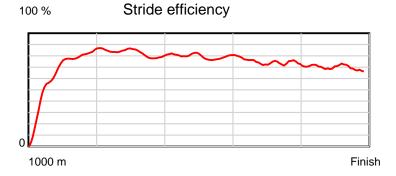

| Result | TAB no. | Horse (Barrier)              | 1000 to | 800m to | 600m to | 400m to | 200m to | Total or | Margin |
|--------|---------|------------------------------|---------|---------|---------|---------|---------|----------|--------|
| 1st    | 7       | Miss Eye Candy (1)           | 800m    | 600m    | 400m    | 200m    | WP      | Average  |        |
|        |         | Position in running (margin) | -       | 4(1.7)  | 3(2.3)  | 3(2.2)  | 2(0.2)  |          | 0.00   |
|        |         | Sectional time (s)           | 14.09   | 10.88   | 11.36   | 11.43   | 12.43   |          |        |
|        |         | Cumulative time (s)          | 60.19   | 46.10   | 35.22   | 23.85   | 12.43   | 1:00.18  |        |
|        |         | Speed (m/s)                  | 14.19   | 18.38   | 17.61   | 17.50   | 16.09   | 16.61    |        |
|        |         | Stride length (m)            | 5.75    | 7.54    | 7.33    | 7.14    | 6.80    | 6.85     |        |
|        |         | Stride duration (s)          | 0.405   | 0.410   | 0.416   | 0.408   | 0.422   | 0.412    |        |
|        |         | Stride efficiency (%)        | 51.65   | 88.74   | 83.90   | 79.69   | 72.20   | 73.25    |        |
|        |         | Stride count                 | 34.79   | 26.54   | 27.30   | 28.01   | 29.42   | 146.06   |        |

10 m Stride length 0.6 s Stride duration

Stride efficiency

Note: Horizontal distance axis grid lines are 200m furlongs.