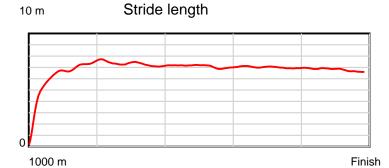

| Result | TAB no. | Horse (Barrier)              | 1000 to | 800m to | 600m to | 400m to | 200m to | Total or | Margin |
|--------|---------|------------------------------|---------|---------|---------|---------|---------|----------|--------|
| 1st    | 7       | Miss Eye Candy (1)           | 800m    | 600m    | 400m    | 200m    | WP      | Average  |        |
|        |         | Position in running (margin) | -       | 4(1.7)  | 3(2.3)  | 3(2.2)  | 2(0.2)  |          | 0.00   |
|        |         | Sectional time (s)           | 14.09   | 10.88   | 11.36   | 11.43   | 12.43   |          |        |
|        |         | Cumulative time (s)          | 60.19   | 46.10   | 35.22   | 23.85   | 12.43   | 1:00.18  |        |
|        |         | Speed (m/s)                  | 14.19   | 18.38   | 17.61   | 17.50   | 16.09   | 16.61    |        |
|        |         | Stride length (m)            | 5.75    | 7.54    | 7.33    | 7.14    | 6.80    | 6.85     |        |
|        |         | Stride duration (s)          | 0.405   | 0.410   | 0.416   | 0.408   | 0.422   | 0.412    |        |
|        |         | Stride efficiency (%)        | 51.65   | 88.74   | 83.90   | 79.69   | 72.20   | 73.25    |        |
|        |         | Stride count                 | 34.79   | 26.54   | 27.30   | 28.01   | 29.42   | 146.06   |        |

10 m Stride length 0.6 s Stride duration

Finish

Note: Horizontal distance axis grid lines are 200m furlongs.