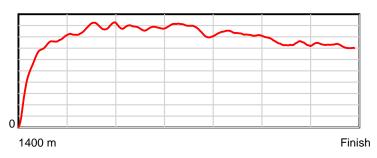

0.6 s

Stride duration

100 % Stride efficiency

Note: Horizontal distance axis grid lines are 200m furlongs.

Disclaimer.