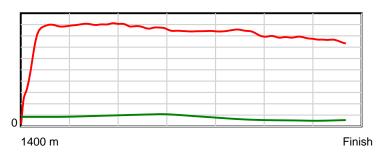

#### December 10, 2014, Race 6, BM82, Distance 1400m, Mowbray - Offset 8m

| Result | TAB no. | Horse (Barrier)              | 1400 to | 1200m to | 1000m to | 800m to | 600m to | 400m to | 200m to | Total or | Margin |
|--------|---------|------------------------------|---------|----------|----------|---------|---------|---------|---------|----------|--------|
| 2nd    | 6       | O'reillys Geeg (3)           | 1200m   | 1000m    | 800m     | 600m    | 400m    | 200m    | WP      | Average  |        |
|        |         | Position in running (margin) | -       | 3(4.4)   | 3(4.3)   | 3(3.4)  | 3(1.3)  | 2(0.3)  | 2(1.4)  |          | 2.30   |
|        |         | Sectional time (s)           | 15.84   | 10.92    | 11.13    | 11.43   | 11.37   | 12.42   | 12.79   |          |        |
|        |         | Cumulative time (s)          | 85.89   | 70.05    | 59.13    | 48.00   | 36.57   | 25.20   | 12.79   | 1:25.89  |        |
|        |         | Speed (m/s)                  | 12.62   | 18.32    | 17.97    | 17.50   | 17.59   | 16.10   | 15.64   | 16.30    |        |
|        |         | Stride length (m)            | 5.48    | 7.61     | 7.50     | 7.47    | 7.39    | 6.87    | 6.79    | 6.93     |        |
|        |         | Stride duration (s)          | 0.409   | 0.415    | 0.417    | 0.427   | 0.420   | 0.427   | 0.434   | 0.425    |        |
|        |         | Stride efficiency (%)        | 46.87   | 90.39    | 87.79    | 87.18   | 85.36   | 73.75   | 71.96   | 75.12    |        |
|        |         | Stride count                 | 36.52   | 26.30    | 26.68    | 26.78   | 27.06   | 29.11   | 29.47   | 201.92   |        |

0.6 s

Stride duration

100 % Stride efficiency

Note: Horizontal distance axis grid lines are 200m furlongs.

Disclaimer.