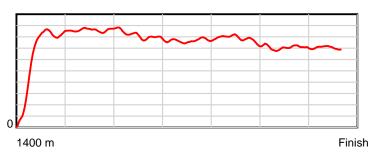

#### December 10, 2014, Race 6, BM82, Distance 1400m, Mowbray - Offset 8m

| Result | TAB no. | Horse (Barrier)              | 1400 to | 1200m to | 1000m to | 800m to | 600m to | 400m to | 200m to | Total or | Margin |
|--------|---------|------------------------------|---------|----------|----------|---------|---------|---------|---------|----------|--------|
| 1st    | 5       | Keukenhof (4)                | 1200m   | 1000m    | 800m     | 600m    | 400m    | 200m    | WP      | Average  |        |
|        |         | Position in running (margin) | -       | 4(4.8)   | 4(4.8)   | 4(3.9)  | 4(1.4)  | 3(0.5)  | 1(0.0)  |          | 0.00   |
|        |         | Sectional time (s)           | 15.89   | 10.93    | 11.13    | 11.37   | 11.39   | 12.14   | 12.62   |          |        |
|        |         | Cumulative time (s)          | 85.47   | 69.58    | 58.65    | 47.53   | 36.15   | 24.76   | 12.62   | 1:25.47  |        |
|        |         | Speed (m/s)                  | 12.59   | 18.30    | 17.97    | 17.59   | 17.56   | 16.47   | 15.85   | 16.38    |        |
|        |         | Stride length (m)            | 5.44    | 7.27     | 7.17     | 7.13    | 7.04    | 6.66    | 6.54    | 6.69     |        |
|        |         | Stride duration (s)          | 0.405   | 0.398    | 0.399    | 0.406   | 0.401   | 0.404   | 0.413   | 0.408    |        |
|        |         | Stride efficiency (%)        | 46.19   | 82.66    | 80.34    | 79.48   | 77.50   | 69.32   | 66.83   | 69.96    |        |
|        |         | Stride count                 | 36.79   | 27.50    | 27.89    | 28.04   | 28.40   | 30.03   | 30.58   | 209.23   |        |

0.6 s

Stride duration

Finish

100 % Stride efficiency

Note: Horizontal distance axis grid lines are 200m furlongs.

Disclaimer.