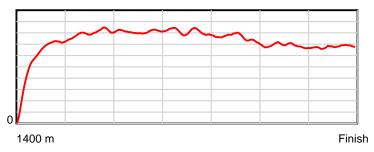

0.6 s

Stride duration

Finish

100 % Stride efficiency

Note: Horizontal distance axis grid lines are 200m furlongs.

Disclaimer.

0.6 s

Stride duration

100 % Stride efficiency

Note: Horizontal distance axis grid lines are 200m furlongs.

Disclaimer.