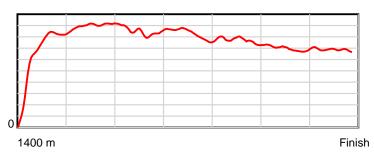

0.6 s

Stride duration

100 % Stride efficiency

Note: Horizontal distance axis grid lines are 200m furlongs.

Disclaimer.