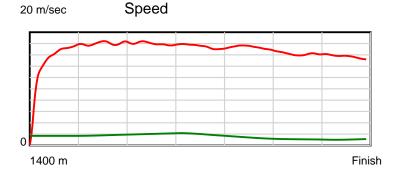

Stride duration

100 %

Stride efficiency

20 m/sec Speed

Note: Horizontal distance axis grid lines are 200m furlongs.

Disclaimer.