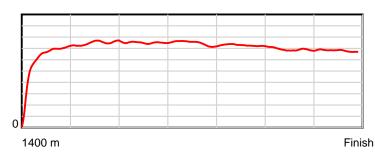

0.6 s

Stride duration

Finish

100 % Stride efficiency

Note: Horizontal distance axis grid lines are 200m furlongs.

Disclaimer.