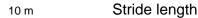

#### December 10, 2014, Race 6, BM82, Distance 1400m, Mowbray - Offset 8m

| Result | TAB no. | Horse (Barrier)              | 1400 to | 1200m to | 1000m to | 800m to | 600m to | 400m to | 200m to | Total or | Margin |
|--------|---------|------------------------------|---------|----------|----------|---------|---------|---------|---------|----------|--------|
| 1st    | 5       | Keukenhof (4)                | 1200m   | 1000m    | 800m     | 600m    | 400m    | 200m    | WP      | Average  |        |
|        |         | Position in running (margin) | -       | 4(4.8)   | 4(4.8)   | 4(3.9)  | 4(1.4)  | 3(0.5)  | 1(0.0)  |          | 0.00   |
|        |         | Sectional time (s)           | 15.89   | 10.93    | 11.13    | 11.37   | 11.39   | 12.14   | 12.62   |          |        |
|        |         | Cumulative time (s)          | 85.47   | 69.58    | 58.65    | 47.53   | 36.15   | 24.76   | 12.62   | 1:25.47  |        |
|        |         | Speed (m/s)                  | 12.59   | 18.30    | 17.97    | 17.59   | 17.56   | 16.47   | 15.85   | 16.38    |        |
|        |         | Stride length (m)            | 5.44    | 7.27     | 7.17     | 7.13    | 7.04    | 6.66    | 6.54    | 6.69     |        |
|        |         | Stride duration (s)          | 0.405   | 0.398    | 0.399    | 0.406   | 0.401   | 0.404   | 0.413   | 0.408    |        |
|        |         | Stride efficiency (%)        | 46.19   | 82.66    | 80.34    | 79.48   | 77.50   | 69.32   | 66.83   | 69.96    |        |
|        |         | Stride count                 | 36.79   | 27.50    | 27.89    | 28.04   | 28.40   | 30.03   | 30.58   | 209.23   |        |

0.6 s

Stride duration

Finish

100 % Stride efficiency

Note: Horizontal distance axis grid lines are 200m furlongs.

Disclaimer.