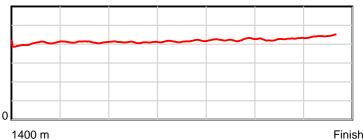

#### December 10, 2014, Race 6, BM82, Distance 1400m, Mowbray - Offset 8m

| Result | TAB no. | Horse (Barrier)              | 1400 to | 1200m to | 1000m to | 800m to | 600m to | 400m to | 200m to | Total or | Margin |
|--------|---------|------------------------------|---------|----------|----------|---------|---------|---------|---------|----------|--------|
| 2nd    | 6       | O'reillys Geeg (3)           | 1200m   | 1000m    | 800m     | 600m    | 400m    | 200m    | WP      | Average  |        |
|        |         | Position in running (margin) | -       | 3(4.4)   | 3(4.3)   | 3(3.4)  | 3(1.3)  | 2(0.3)  | 2(1.4)  |          | 2.30   |
|        |         | Sectional time (s)           | 15.84   | 10.92    | 11.13    | 11.43   | 11.37   | 12.42   | 12.79   |          |        |
|        |         | Cumulative time (s)          | 85.89   | 70.05    | 59.13    | 48.00   | 36.57   | 25.20   | 12.79   | 1:25.89  |        |
|        |         | Speed (m/s)                  | 12.62   | 18.32    | 17.97    | 17.50   | 17.59   | 16.10   | 15.64   | 16.30    |        |
|        |         | Stride length (m)            | 5.48    | 7.61     | 7.50     | 7.47    | 7.39    | 6.87    | 6.79    | 6.93     |        |
|        |         | Stride duration (s)          | 0.409   | 0.415    | 0.417    | 0.427   | 0.420   | 0.427   | 0.434   | 0.425    |        |
|        |         | Stride efficiency (%)        | 46.87   | 90.39    | 87.79    | 87.18   | 85.36   | 73.75   | 71.96   | 75.12    |        |
|        |         | Stride count                 | 36.52   | 26.30    | 26.68    | 26.78   | 27.06   | 29.11   | 29.47   | 201.92   |        |

0.6 s

Stride duration

100 % Stride efficiency

Note: Horizontal distance axis grid lines are 200m furlongs.

Disclaimer.