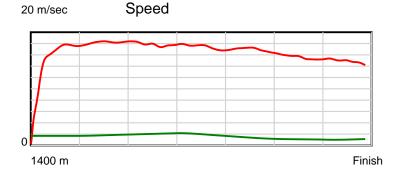

Stride duration

100 %

Stride efficiency

20 m/sec Speed

Note: Horizontal distance axis grid lines are 200m furlongs.

Disclaimer.