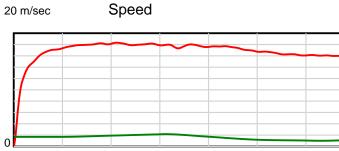

Stride duration

100 %

Stride efficiency

20 m/sec Speed

Note: Horizontal distance axis grid lines are 200m furlongs.

Disclaimer.