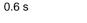

#### December 10, 2014, Race 6, BM82, Distance 1400m, Mowbray - Offset 8m

| Result | TAB no. | Horse (Barrier)              | 1400 to | 1200m to | 1000m to | 800m to | 600m to | 400m to | 200m to | Total or | Margin |
|--------|---------|------------------------------|---------|----------|----------|---------|---------|---------|---------|----------|--------|
| 1st    | 5       | Keukenhof (4)                | 1200m   | 1000m    | 800m     | 600m    | 400m    | 200m    | WP      | Average  |        |
|        |         | Position in running (margin) | -       | 4(4.8)   | 4(4.8)   | 4(3.9)  | 4(1.4)  | 3(0.5)  | 1(0.0)  |          | 0.00   |
|        |         | Sectional time (s)           | 15.89   | 10.93    | 11.13    | 11.37   | 11.39   | 12.14   | 12.62   |          |        |
|        |         | Cumulative time (s)          | 85.47   | 69.58    | 58.65    | 47.53   | 36.15   | 24.76   | 12.62   | 1:25.47  |        |
|        |         | Speed (m/s)                  | 12.59   | 18.30    | 17.97    | 17.59   | 17.56   | 16.47   | 15.85   | 16.38    |        |
|        |         | Stride length (m)            | 5.44    | 7.27     | 7.17     | 7.13    | 7.04    | 6.66    | 6.54    | 6.69     |        |
|        |         | Stride duration (s)          | 0.405   | 0.398    | 0.399    | 0.406   | 0.401   | 0.404   | 0.413   | 0.408    |        |
|        |         | Stride efficiency (%)        | 46.19   | 82.66    | 80.34    | 79.48   | 77.50   | 69.32   | 66.83   | 69.96    |        |
|        |         | Stride count                 | 36.79   | 27.50    | 27.89    | 28.04   | 28.40   | 30.03   | 30.58   | 209.23   |        |

0.6 s

Stride duration

Finish

100 % Stride efficiency

Note: Horizontal distance axis grid lines are 200m furlongs.

Disclaimer.