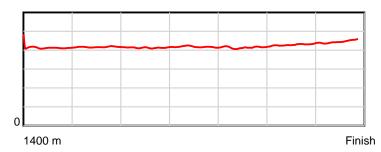

0.6 s

Stride duration

100 % Stride efficiency

Note: Horizontal distance axis grid lines are 200m furlongs.

Disclaimer.