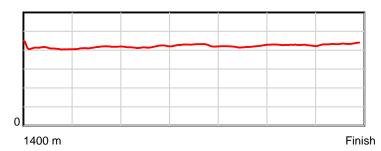

0.6 s

Stride duration

100 % Stride efficiency

Note: Horizontal distance axis grid lines are 200m furlongs.

Disclaimer.