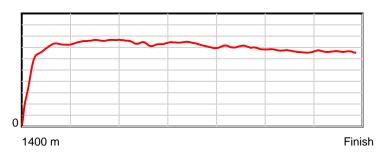

0.6 s

Stride duration

Finish

100 % Stride efficiency

Note: Horizontal distance axis grid lines are 200m furlongs.

Disclaimer.