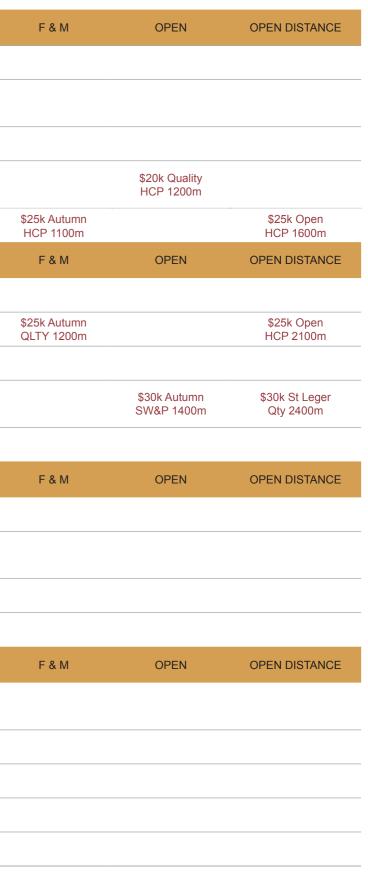

| APRI | L                                             |          | 2YO<br>Maiden | 2YO                             | 3YO<br>Maiden | 3YO                       | 2YO&Up<br>Maiden | Maiden/<br>Class 1 | Class 1 | Class 3 | Class 5 | BM62           | BM72           | BM82  |
|------|-----------------------------------------------|----------|---------------|---------------------------------|---------------|---------------------------|------------------|--------------------|---------|---------|---------|----------------|----------------|-------|
| 3rd  | Sunday<br>UBET Park Hobart                    | TRC      |               |                                 | 1200m         |                           | 1100m            | 2100m              | 1100m   | 1400m   |         | 1200m          | 1600m          |       |
| 6th  | Wednesday<br>UBET Racing Centre<br>Launceston | TTC<br>鄧 | 1100m         |                                 |               |                           | 1200m<br>1400m   | 1600m              | 1200m   |         | 1200m   |                | 1400m          | 1600m |
| 17th | Sunday<br>Tapeta Park                         | DRC      |               |                                 |               |                           | 1000m<br>1150m   | 1880m              | 1350m   | 1150m   |         | 1650m          | 1000m          | 1350m |
| 20th | Wednesday<br>UBET Racing Centre<br>Launceston | TTC<br>鄧 |               |                                 |               |                           | 1200m<br>1600m   |                    | 1200m   | 1600m   | 1400m   |                | 1200m<br>2100m |       |
| 24th | Sunday<br>UBET Park Hobart                    | TRC      |               | \$25k Autumn<br>SW 1100m        |               | \$25k Autumn<br>SW 1100m  | 1100m<br>1400m   |                    | 1400m   | 1200m   |         |                |                |       |
| MAY  |                                               |          | 2YO<br>Maiden | 2YO                             | 3YO<br>Maiden | 3YO                       | 2YO&Up<br>Maiden | Maiden/<br>Class 1 | Class 1 | Class 3 | Class 5 | BM62           | BM72           | BM82  |
| 1st  | Sunday<br>Tapeta Park                         | DRC      |               |                                 |               |                           | 900m<br>1150m    | 1650m              | 1150m   | 1000m   |         |                | 1150m<br>1650m | 1350m |
| 8th  | Sunday<br>UBET Park Hobart                    | TRC      |               | \$25k Autumn<br>SW 1200m        |               | \$25k Autumn<br>HCP 1200m | 1200m            | 2100m              | 1100m   | 1400m   |         |                |                |       |
| 15th | Sunday<br>Tapeta Park                         | DRC      |               |                                 |               |                           | 1000m<br>1350m   | 1650m              | 1350m   | 1150m   |         | 1000m          | 1350m          | 1650m |
| 22nd | Sunday<br>UBET Racing Centre<br>Launceston    | TTC      |               | \$30k Sires Produce<br>SW 1400m |               | \$30k SW&P<br>1400m       | 1200m<br>1600m   |                    |         | 1600m   |         |                | 1200m          |       |
| 29th | Sunday<br>UBET Park Hobart                    | TRC      |               |                                 |               |                           | 1100m<br>1400m   | 2100m              | 1200m   | 1200m   |         | 1400m          | 1600m          | 1200m |
| JUNE |                                               |          | 2YO<br>Maiden | 2YO                             | 3YO<br>Maiden | 3YO                       | 2YO&Up<br>Maiden | Maiden/<br>Class 1 | Class 1 | Class 3 | Class 5 | BM62           | BM72           | BM82  |
| 4th  | Saturday<br>Tapeta Park                       | DRC      |               |                                 |               |                           | 900m<br>1150m    | 1650m              | 1000m   | 1350m   |         | 1150m          | 1000m<br>1880m |       |
| 12th | Sunday<br>UBET Racing Centre<br>Launceston    | TTC      | 1000m         |                                 |               |                           | 1200m<br>1600m   |                    | 1400m   | 1600m   | 1200m   |                | 1000m          | 1600m |
| 19th | Sunday<br>UBET Park Hobart                    | TRC      |               |                                 | 1200m         |                           | 1100m<br>1400m   | 1600m              | 1200m   | 1400m   |         |                | 2100m          | 1400m |
| 24th | Friday<br>Tapeta Park                         | DRC      |               |                                 |               |                           | 900m<br>1150m    | 1880m              | 1150m   | 1000m   |         | 1650m          | 1150m          | 1880m |
| JULY |                                               |          | 2YO<br>Maiden | 2YO                             | 3YO<br>Maiden | 3YO                       | 2YO&Up<br>Maiden | Maiden/<br>Class 1 | Class 1 | Class 3 | Class 5 | BM62           | BM72           | BM82  |
| 3rd  | Sunday<br>UBET Racing Centre<br>LAUNCESTON    | TTC      | 1100m         |                                 |               |                           | 1100m<br>1400m   | 1600m              | 1400m   | 1100m   |         |                | 1600m          | 1200m |
| 10th | Sunday<br>UBET Park Hobart                    | TRC      |               |                                 | 1100m         |                           | 1200m<br>1400m   |                    | 1200m   | 1400m   |         | 2100m          | 1100m          | 1400m |
| 17th | Sunday<br>Tapeta Park                         | DRC      |               |                                 |               |                           | 1150m<br>1350m   | 1650m              | 1000m   | 1150m   |         | 1350m          | 1650m          | 1150m |
| 24th | Sunday<br>UBET Park Hobart                    | TRC      | 1200m         |                                 |               |                           | 1100m<br>1400m   | 2100m              | 1400m   | 1200m   | 1400m   |                | 1200m          |       |
| 31st | Sunday<br>Tapeta Park                         | DRC      |               |                                 |               |                           | 1150m<br>1650m   | 1880m              | 1350m   | 1650m   |         | 1000m<br>1880m | 1150m          | 1350m |