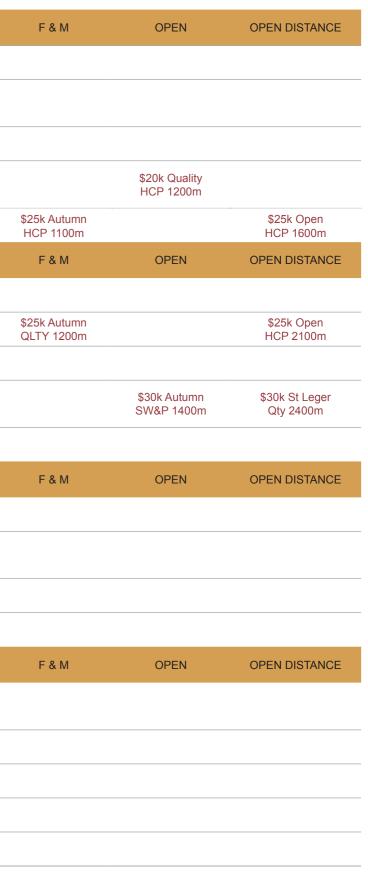

| APRI | L                                             |          | 2YO<br>Maiden | 2YO                             | 3YO<br>Maiden | 3YO                       | 2YO&Up<br>Maiden | Maiden/<br>Class 1 | Class 1 | Class 3 | Class 5 | BM62           | BM72           | BM82  |
|------|-----------------------------------------------|----------|---------------|---------------------------------|---------------|---------------------------|------------------|--------------------|---------|---------|---------|----------------|----------------|-------|
| 3rd  | Sunday<br>UBET Park Hobart                    | TRC      |               |                                 | 1200m         |                           | 1100m            | 2100m              | 1100m   | 1400m   |         | 1200m          | 1600m          |       |
| 6th  | Wednesday<br>UBET Racing Centre<br>Launceston | TTC<br>鄧 | 1100m         |                                 |               |                           | 1200m<br>1400m   | 1600m              | 1200m   |         | 1200m   |                | 1400m          | 1600m |
| 17th | Sunday<br>Tapeta Park                         | DRC      |               |                                 |               |                           | 1000m<br>1150m   | 1880m              | 1350m   | 1150m   |         | 1650m          | 1000m          | 1350m |
| 20th | Wednesday<br>UBET Racing Centre<br>Launceston | TTC<br>鄧 |               |                                 |               |                           | 1200m<br>1600m   |                    | 1200m   | 1600m   | 1400m   |                | 1200m<br>2100m |       |
| 24th | Sunday<br>UBET Park Hobart                    | TRC      |               | \$25k Autumn<br>SW 1100m        |               | \$25k Autumn<br>SW 1100m  | 1100m<br>1400m   |                    | 1400m   | 1200m   |         |                |                |       |
| MAY  |                                               |          | 2YO<br>Maiden | 2YO                             | 3YO<br>Maiden | 3YO                       | 2YO&Up<br>Maiden | Maiden/<br>Class 1 | Class 1 | Class 3 | Class 5 | BM62           | BM72           | BM82  |
| 1st  | Sunday<br>Tapeta Park                         | DRC      |               |                                 |               |                           | 900m<br>1150m    | 1650m              | 1150m   | 1000m   |         |                | 1150m<br>1650m | 1350m |
| 8th  | Sunday<br>UBET Park Hobart                    | TRC      |               | \$25k Autumn<br>SW 1200m        |               | \$25k Autumn<br>HCP 1200m | 1200m            | 2100m              | 1100m   | 1400m   |         |                |                |       |
| 15th | Sunday<br>Tapeta Park                         | DRC      |               |                                 |               |                           | 1000m<br>1350m   | 1650m              | 1350m   | 1150m   |         | 1000m          | 1350m          | 1650m |
| 22nd | Sunday<br>UBET Racing Centre<br>Launceston    | TTC      |               | \$30k Sires Produce<br>SW 1400m |               | \$30k SW&P<br>1400m       | 1200m<br>1600m   |                    |         | 1600m   |         |                | 1200m          |       |
| 29th | Sunday<br>UBET Park Hobart                    | TRC      |               |                                 |               |                           | 1100m<br>1400m   | 2100m              | 1200m   | 1200m   |         | 1400m          | 1600m          | 1200m |
| JUNE |                                               |          | 2YO<br>Maiden | 2YO                             | 3YO<br>Maiden | 3YO                       | 2YO&Up<br>Maiden | Maiden/<br>Class 1 | Class 1 | Class 3 | Class 5 | BM62           | BM72           | BM82  |
| 4th  | Saturday<br>Tapeta Park                       | DRC      |               |                                 |               |                           | 900m<br>1150m    | 1650m              | 1000m   | 1350m   |         | 1150m          | 1000m<br>1880m |       |
| 12th | Sunday<br>UBET Racing Centre<br>Launceston    | TTC      | 1000m         |                                 |               |                           | 1200m<br>1600m   |                    | 1400m   | 1600m   | 1200m   |                | 1000m          | 1600m |
| 19th | Sunday<br>UBET Park Hobart                    | TRC      |               |                                 | 1200m         |                           | 1100m<br>1400m   | 1600m              | 1200m   | 1400m   |         |                | 2100m          | 1400m |
| 24th | Friday<br>Tapeta Park                         | DRC      |               |                                 |               |                           | 900m<br>1150m    | 1880m              | 1150m   | 1000m   |         | 1650m          | 1150m          | 1880m |
| JULY |                                               |          | 2YO<br>Maiden | 2YO                             | 3YO<br>Maiden | 3YO                       | 2YO&Up<br>Maiden | Maiden/<br>Class 1 | Class 1 | Class 3 | Class 5 | BM62           | BM72           | BM82  |
| 3rd  | Sunday<br>UBET Racing Centre<br>LAUNCESTON    | ттс      | 1100m         |                                 |               |                           | 1100m<br>1400m   | 1600m              | 1400m   | 1100m   |         |                | 1600m          | 1200m |
| 9th  | Saturday<br>UBET Park Hobart                  | TRC      |               |                                 | 1100m         |                           | 1200m<br>1400m   |                    | 1200m   | 1400m   |         | 2100m          | 1100m          | 1400m |
| 16th | Saturday<br>Tapeta Park                       | DRC      |               |                                 |               |                           | 1150m<br>1350m   | 1650m              | 1000m   | 1150m   |         | 1350m          | 1650m          | 1150m |
| 24th | Sunday<br>UBET Park Hobart                    | TRC      | 1200m         |                                 |               |                           | 1100m<br>1400m   | 2100m              | 1400m   | 1200m   | 1400m   |                | 1200m          |       |
| 30th | Saturday<br>Tapeta Park                       | DRC      |               |                                 |               |                           | 1150m<br>1650m   | 1880m              | 1350m   | 1650m   |         | 1000m<br>1880m | 1150m          | 1350m |