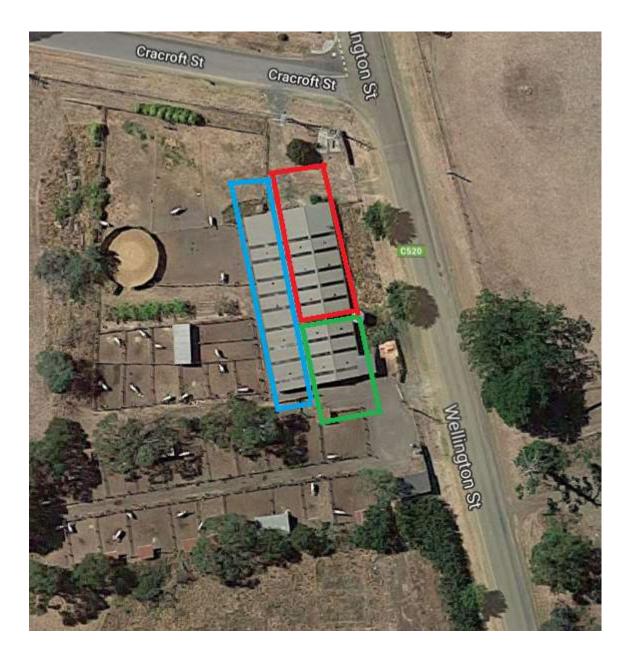

## **STABLE APPLICATION FORM**

| STABLE(S) ADDRESS:   | Longford Racecourse - Stable 1 – 7 Boxes (Red) – Stable 2 – 6 Boxes (Green)<br>Stable 3 (Blue) – 7 Boxes |                             |           |        |  |  |  |  |  |
|----------------------|----------------------------------------------------------------------------------------------------------|-----------------------------|-----------|--------|--|--|--|--|--|
| PROPOSED START DATE: | TBD                                                                                                      | TERM OF LEASE:              | 12 Months |        |  |  |  |  |  |
| MONTHLY RENTAL       | TBD                                                                                                      | BOND                        | \$        |        |  |  |  |  |  |
| PERSONAL DETAILS     |                                                                                                          |                             |           |        |  |  |  |  |  |
| SURNAME:             |                                                                                                          |                             |           | TITLE: |  |  |  |  |  |
| GIVEN NAMES:         |                                                                                                          |                             |           |        |  |  |  |  |  |
| DATE OF BIRTH:       | D D M M Y                                                                                                | M Y Y Y Y DRIVER LICENCE NU |           |        |  |  |  |  |  |
| RESIDENTIAL ADDRESS: |                                                                                                          | ·                           |           |        |  |  |  |  |  |
|                      | STATE:                                                                                                   |                             | POSTCODE: |        |  |  |  |  |  |
| POSTAL ADDRESS:      |                                                                                                          |                             |           |        |  |  |  |  |  |
|                      | STATE:                                                                                                   | POSTCOL                     | DE:       |        |  |  |  |  |  |
| EMIAL:               |                                                                                                          | ·                           | PHONE:    |        |  |  |  |  |  |