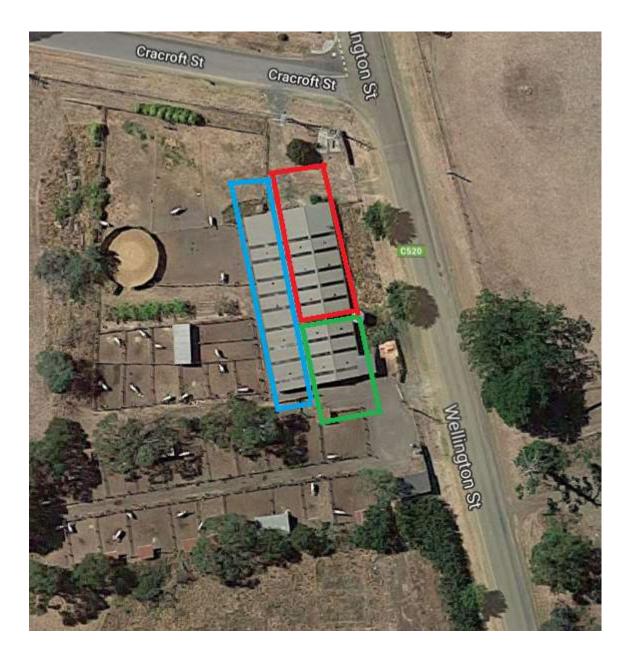

## **STABLE APPLICATION FORM**

| STABLE(S) ADDRESS:   | Longford Racecourse - Stable 1 – 7 Boxes (Red) – Stable 2 – 7 Boxes (Green)<br>Stable 3 (Blue) – 7 Boxes |                |                  |        |                                       |   |  |  |  |
|----------------------|----------------------------------------------------------------------------------------------------------|----------------|------------------|--------|---------------------------------------|---|--|--|--|
| PROPOSED START DATE: | TBD                                                                                                      | TERM OF LEASE: | 12 Months        |        |                                       |   |  |  |  |
| MONTHLY RENTAL       | TBD                                                                                                      | BOND           | \$               |        |                                       |   |  |  |  |
| PERSONAL DETAILS     |                                                                                                          |                |                  |        |                                       |   |  |  |  |
| SURNAME:             |                                                                                                          |                |                  | TITLE: |                                       |   |  |  |  |
| GIVEN NAMES:         |                                                                                                          |                |                  |        |                                       |   |  |  |  |
| DATE OF BIRTH:       | D D M M Y                                                                                                |                | RIVER LICENCE NU | IMBER: |                                       |   |  |  |  |
| RESIDENTIAL ADDRESS: |                                                                                                          | ·              |                  |        |                                       |   |  |  |  |
|                      | STATE:                                                                                                   |                | POSTCODE:        |        |                                       |   |  |  |  |
| POSTAL ADDRESS:      |                                                                                                          |                |                  |        | · · · · · · · · · · · · · · · · · · · | i |  |  |  |
|                      | STATE:                                                                                                   | POSTCODE:      |                  |        |                                       |   |  |  |  |
| EMIAL:               |                                                                                                          | ·              | PHONE:           |        |                                       |   |  |  |  |