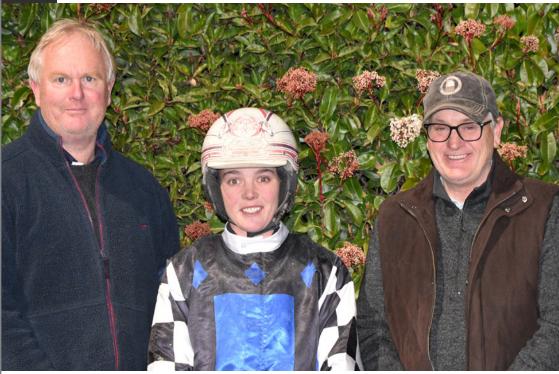

From left: Mike Castles, winning reinswoman Taylor Ford and BOTRA President Barrie Rattray, Photograph: Stacey Lear

#### Brighton reinswoman Taylor Ford secures the 2020 BOTRA Claiming Novice Drivers Series.

Story by Duncan Dornauf

The series was first held in 2012, with BOTRA sponsoring the series every year since its inception, and is restricted to Tasmanian licensed Claiming Novice Drivers.