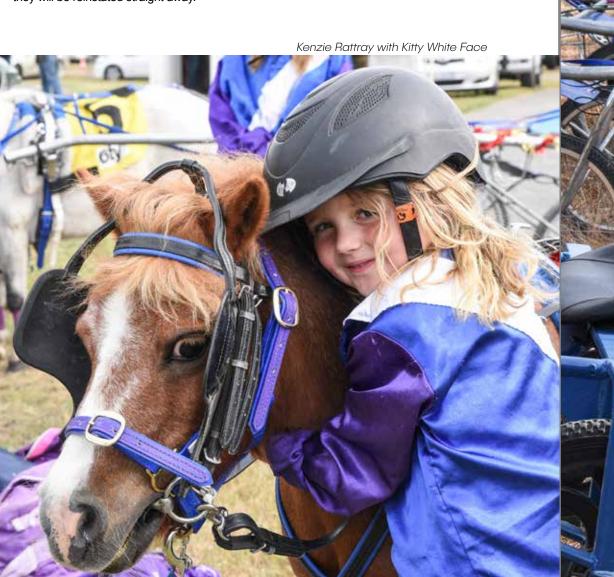

Like any sport, the lifeblood is junior development, and the mini trots create a pathway for those that wish to progress into the racing game. As far as the youngsters go, they don't come any younger than Kenzie Rattray who had her first drive in Devonport on 27 November at five years and one day of age.

The daughter of former mini trot participant, Gareth Rattray and Melissa Maine, Kenzie won at her second race drive on her pony Kitty White Face before a double at Carrick Park on 29 November.

Kenzie is one of nine participants to have greeted the tracks so far this season.

Kenzie Rattray driving Kitty White Face

There is always rWoom for more kids to join for the current season across the state with children aged five through to 16 being allowed to compete. Unfortunately, due to a lack of numbers, mini trots are currently not being held in Hobart, but when the demand picks up, they will be reinstated straight away.