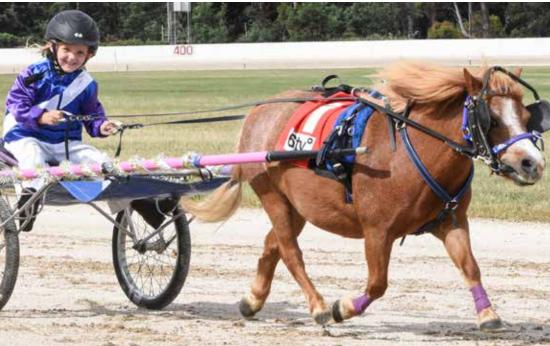

### **MINI TROTS**

Story by Duncan Dornauf

The 2020-2021 Mini Trot season in Tasmania kicked off in Devonport on 15 November with the season running through until approximately the end of daylight savings 2021.

Like any sport, the lifeblood is junior development, and the mini trots create a pathway for those that wish to progress into the racing game. As far as the youngsters go, they don't come any younger than Kenzie Rattray who had her first drive in Devonport on 27 November at five years and one day of age.

The daughter of former mini trot participant, Gareth Rattray and Melissa Maine, Kenzie won at her second race drive on her pony Kitty White Face before a double at Carrick Park on 29 November.

Kenzie is one of nine participants to have greeted the tracks so far this season.