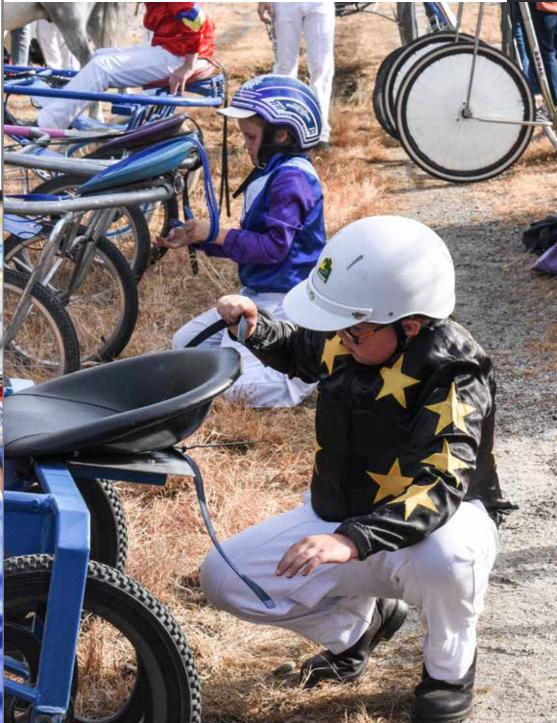

### **MINI TROTS**

Story by Duncan Dornauf

The 2020-2021 Mini Trot season in Tasmania kicked off in Devonport on 15 November with the season running through until approximately the end of daylight savings 2021.

Like any sport, the lifeblood is junior development, and the mini trots create a pathway for those that wish to progress into the racing game. As far as the youngsters go, they don't come any younger than Kenzie Rattray who had her first drive in Devonport on 27 November at five years and one day of age.

The daughter of former mini trot participant, Gareth Rattray and Melissa Maine, Kenzie won at her second race drive on her pony Kitty White Face before a double at Carrick Park on 29 November.

Kenzie is one of nine participants to have greeted the tracks so far this season.

Kenzie Rattray driving Kitty White Face

There is always rWoom for more kids to join for the current season across the state with children aged five through to 16 being allowed to compete. Unfortunately, due to a lack of numbers, mini trots are currently not being held in Hobart, but when the demand picks up, they will be reinstated straight away.