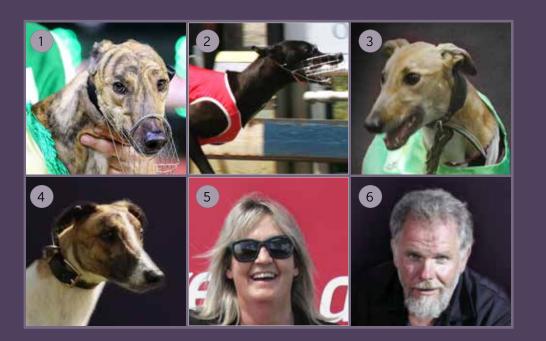

### 2020 TASMANIAN GREYHOUND AWARDS

- Tasmanian Greyhound of the Year Handsome Prince 1
- 2 Tasmanian Most Consistent Greyhound - Gypsies Luck
- Tasmania's Leading Breeding Female She's All Class 3
- Tasmania's Leading Sire Fernando Bale 4
- 5 Tasmanian Leading Owner - Debbie Cannan
- Tasmanian Leading Trainer Anthony Bullock 6