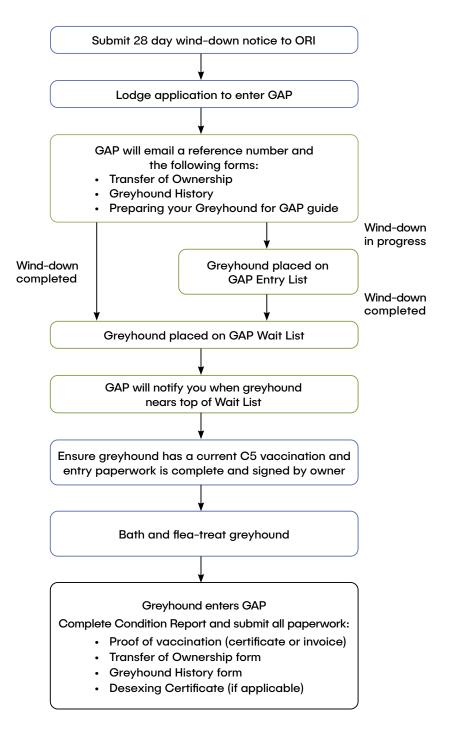

AIT LIST ELIGIBILITY CRITERIA

All greyhounds entering GAP must have a current C5 vaccination.

Following a review, GAP have amended the definition of a 'current vaccine' to one that is administered a minimum of 14 days and a maximum of 11 months prior to entry (previously it was a minimum of 14 days and a maximum of 9 months).

The GAP have also amended the Wait List eligibility criteria. Previously, to gain a place on the Wait List, a greyhound must have completed the 28-day wind-down and must have had a current C5 vaccination. Now, to join the wait list, a greyhound must only have completed the wind-down period.

When a greyhound nears the top of the wait list, the GAP team will notify the owner, and the owner must ensure the greyhound has a current C5 vaccination before entry to GAP.



### **INDUSTRY CONTACTS**

### THE GAP TEAM

Over the past couple of months, there have been several changes within the GAP team.

New GAP Manager, *Lianne Salerno,* commenced mid-April, bringing with her a wealth of experience in animal health, business management and leadership. Prior to joining Tasracing, Lianne worked as Welfare Inspector / Investigative Steward for Greyhound Racing Victoria. Lianne also worked for many years as the Animal Care Coordinator at the University of Melbourne's School of Veterinary Science, and has worked as an Animal Studies teacher at TAFE Victoria. Lianne currently serves in the Australian Army Reserve as a Combat Medic / Veterinary Nurse and recently coordinated the treatment and care of wildlife injured in the Kangaroo Island bushfires.

In May, GAP b