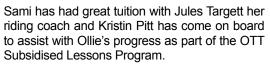

# SAM AND OLLIE PICK UP THE PACE EN ROUTE TO NATIONALS

... former pacer Ollie takes a shine to pony club and become the first standardbred to tackle Pony Club Nationals.

Story and photograph by Peter Staples

It is common for thoroughbreds to make the transition from racing to the show ring but a standardbred (pacer) named Ollie is also making waves in the pony club arena.

Ollie, that raced as Ezygatboy for premier harness trainer Ben Yole, has taken novice rider Samantha (Sami) Barker on the ride of her life and they will team up to contest the Pony Club Nationals in Victoria at the end of September.

This year Ollie entered Tasracing's Off the Track Subsidised Lessons Program under coach Kristin Pitt.

Having reached the pinnacle of his ability on the racetrack, the nine-year-old gelding has relished the chance to embark on a new chapter of his competitive life.

Continued

"I've been lucky to have very good coaches. Jules (Targett) who has been helping me a lot with my jumping technique since November and Kristin (Pitt) has helped with getting Ollie cantering and educated to deal with jumping and responses.

The Pony Club Nationals will be held in Victoria at the Benalla Equestrian Reserve from 26 September – 2 October.

Left: Sami Barker teaching Ollie to jump hurdles (photo courtesy of Caitlin How)