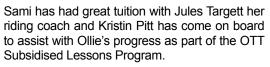

# SAM AND OLLIE PICK UP THE PACE EN ROUTE TO NATIONALS

... former pacer Ollie takes a shine to pony club and become the first standardbred to tackle Pony Club Nationals.

Story and photograph by Peter Staples

It is common for thoroughbreds to make the transition from racing to the show ring but a standardbred (pacer) named Ollie is also making waves in the pony club arena.

Ollie, that raced as Ezygatboy for premier harness trainer Ben Yole, has taken novice rider Samantha (Sami) Barker on the ride of her life and they will team up to contest the Pony Club Nationals in Victoria at the end of September.

This year Ollie entered Tasracing's Off the Track Subsidised Lessons Program under coach Kristin Pitt.

Having reached the pinnacle of his ability on the racetrack, the nine-year-old gelding has relished the chance to embark on a new chapter of his competitive life.

Continued

"I've been lucky to have very good coaches. Jules (Targett) who has been helping me a lot with my jumping technique since November and Kristin (Pitt) has helped with getting Ollie cantering and educated to deal with jumping and responses.