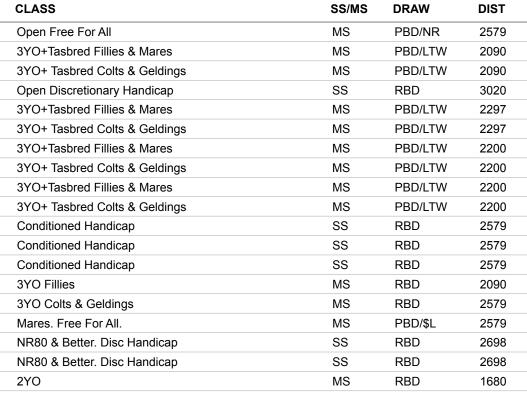

#### **FEATURE EVENTS 2021-2022**

| DATE      | VENUE      | STAKES    | RACE NAME               | CLASS                         |
|-----------|------------|-----------|-------------------------|-------------------------------|
| 09-Jan-22 | Hobart     | \$40,000  | Hobart Pacing Cup       | Open Free For All             |
| 09-Jan-22 | Hobart     | \$12,000  | Jane Ellen Heat 1       | 3YO+Tasbred Fillies & Mares   |
| 09-Jan-22 | Hobart     | \$12,000  | Sinbad Bay Heat 1       | 3YO+ Tasbred Colts & Geldings |
| 15-Jan-22 | Devonport  | \$40,000  | Devonport Cup           | Open Discretionary Handicap   |
| 15-Jan-22 | Devonport  | \$12,000  | Jane Ellen Heat 2       | 3YO+Tasbred Fillies & Mares   |
| 15-Jan-22 | Devonport  | \$12,000  | Sinbad Bay Heat 2       | 3YO+ Tasbred Colts & Geldings |
| 30 Jan 22 | Launceston | \$12,000  | Jane Ellen Heat 3       | 3YO+Tasbred Fillies & Mares   |
| 30 Jan 22 | Launceston | \$12,000  | Sinbad Bay Heat 3       | 3YO+ Tasbred Colts & Geldings |
| 13 Feb 22 | Launceston | \$20,000  | Jane Ellen Final        | 3YO+Tasbred Fillies & Mares   |
| 13 Feb 22 | Launceston | \$20,000  | Sinbad Bay Final        | 3YO+ Tasbred Colts & Geldings |
| 04-Mar-22 | Hobart     | \$14,000  | Tasmania Cup Heat 1     | Conditioned Handicap          |
| 13-Mar-22 | Hobart     | \$14,000  | Tasmania Cup Heat 2     | Conditioned Handicap          |
| 19-Mar-22 | Hobart     | \$100,000 | Tasmania Cup Final      | Conditioned Handicap          |
| 19-Mar-22 | Hobart     | \$40,000  | Tasmanian Oaks          | 3YO Fillies                   |
| 19-Mar-22 | Hobart     | \$40,000  | Tasmanian Derby         | 3YO Colts & Geldings          |
| 19-Mar-22 | Hobart     | \$30,000  | George Johnson          | Mares. Free For All.          |
| 10-Apr-22 | Launceston | \$14,000  | Easter Cup Heats        | NR80 & Better. Disc Handicap  |
| 16-Apr-22 | Launceston | \$100,000 | Easter Cup Final        | NR80 & Better. Disc Handicap  |
| 16-Apr-22 | Launceston | \$15,000  | Keith Stanley Debutante | 2YO                           |
|           |            |           |                         |                               |