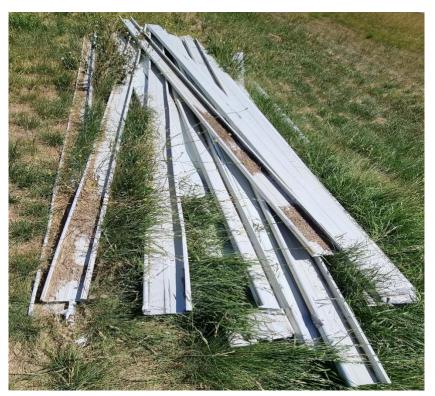

## Part 2 - Overview of the Goods for offer

Used Steel running rail from Brighton racecourse to be sold in lots of:

- Lot 1 6 metre lengths (minimum 400 metre total)
  Lot 2 6 metre lengths (minimum 400 metre total)
  Lot 3 6 metre lengths (minimum 400 metre total)
  Lot 4 6 metre lengths (minimum 400 metre total)

Running Rail - 6365mm approx. lengths

Running Rail - 6365mm approx. lengths

Running Rail - 6365mm approx. lengths

Running Rail Legs to suit Rail Sections as requested to Tasracing