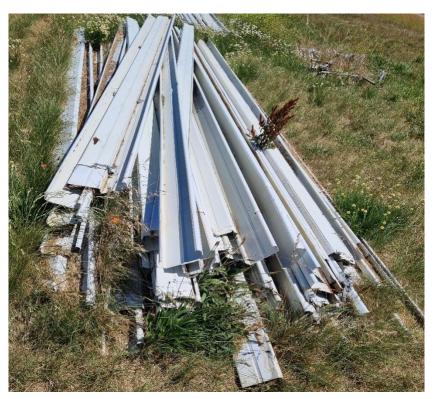

## Part 2 - Overview of the Goods for offer

Used Steel running rail from Brighton racecourse to be sold in lots of:

- Lot 1 6 metre lengths (minimum 400 metre total)
  Lot 2 6 metre lengths (minimum 400 metre total)
  Lot 3 6 metre lengths (minimum 400 metre total)
  Lot 4 6 metre lengths (minimum 400 metre total)

Running Rail - 6365mm approx. lengths

Running Rail - 6365mm approx. lengths

Running Rail - 6365mm approx. lengths

Running Rail Legs to suit Rail Sections as requested to Tasracing