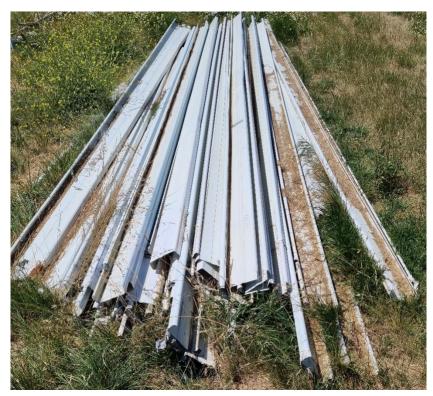

## Part 2 - Overview of the Goods for offer

Used Steel running rail from Brighton racecourse to be sold in lots of:

- Lot 1 6 metre lengths (minimum 400 metre total)
  Lot 2 6 metre lengths (minimum 400 metre total)
  Lot 3 6 metre lengths (minimum 400 metre total)
  Lot 4 6 metre lengths (minimum 400 metre total)

Running Rail - 6365mm approx. lengths

Running Rail - 6365mm approx. lengths

Running Rail - 6365mm approx. lengths

Running Rail Legs to suit Rail Sections as requested to Tasracing