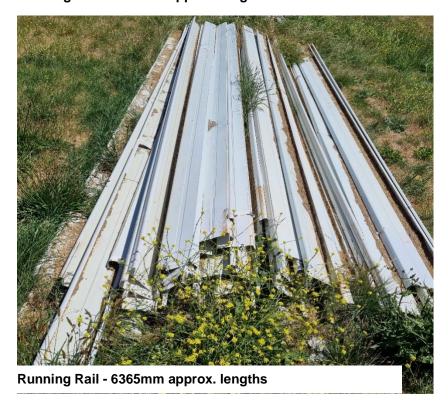

## Part 2 - Overview of the Goods for offer

Used Steel running rail from Brighton racecourse to be sold in lots of:

- Lot 1 6 metre lengths (minimum 400 metre total)
  Lot 2 6 metre lengths (minimum 400 metre total)
  Lot 3 6 metre lengths (minimum 400 metre total)
  Lot 4 6 metre lengths (minimum 400 metre total)

Running Rail - 6365mm approx. lengths

Running Rail - 6365mm approx. lengths

Running Rail - 6365mm approx. lengths

Running Rail Legs to suit Rail Sections as requested to Tasracing