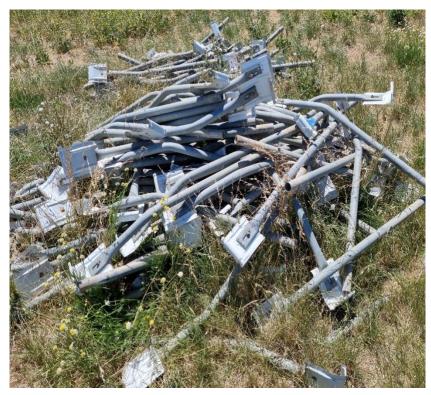

## Part 2 - Overview of the Goods for offer

Used Steel running rail from Brighton racecourse to be sold in lots of:

- Lot 1 6 metre lengths (minimum 400 metre total)
  Lot 2 6 metre lengths (minimum 400 metre total)
  Lot 3 6 metre lengths (minimum 400 metre total)
  Lot 4 6 metre lengths (minimum 400 metre total)

Running Rail - 6365mm approx. lengths

Running Rail - 6365mm approx. lengths

Running Rail - 6365mm approx. lengths

Running Rail Legs to suit Rail Sections as requested to Tasracing