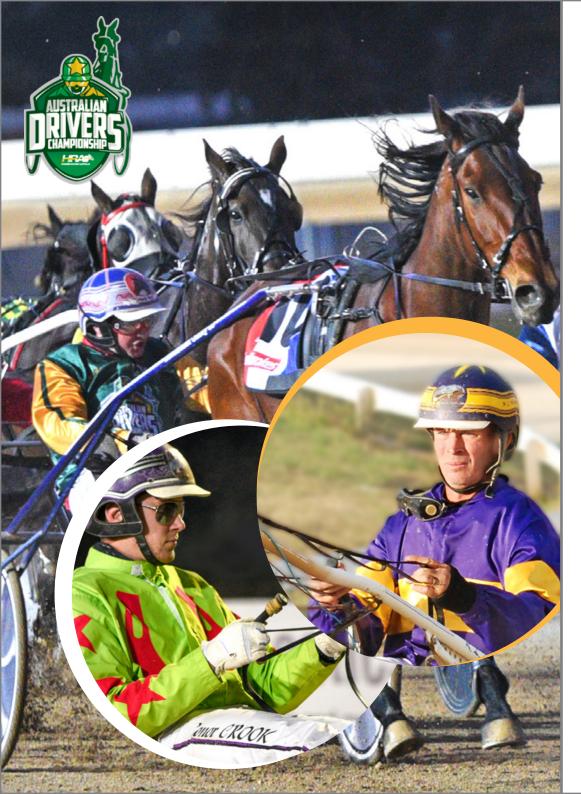

## AUSTRALIAN DRIVERS CHAMPIONSHIP (ADC)

ADC returns in 2022. Full detail on page 5.

# SATURDAY 17 SEPTEMBER 2022 GLOBE DERBY PARK, SOUTH AUSTRALIA

Last held in 2019, the Australian Drivers Championship was cancelled due to Covid-19. 2022 will see the return of the Championship commencing in South Australia.

#### **TASMANIAN REPRESENTATIVES**

Tasmania will be well represented by Conor Crook & Rohan Hillier.

Crook, 26, claimed his first Tasmanian driver's premiership last season with a career-best 90 winners. He has driven over 40 winners this season, including the Group 3 Devonport Cup with Lip Reader, the state's premier mares race, and the Group 3 George Johnson with Lavaughn.

Hillier, 49, has over 826 winners to his credit, with the multiple Group 1 winning reinsman having a career strike rate of 15%. Last season Hillier drove 58 winners and a further 101 placings from 360 drives and is currently fourth in this season's standings.