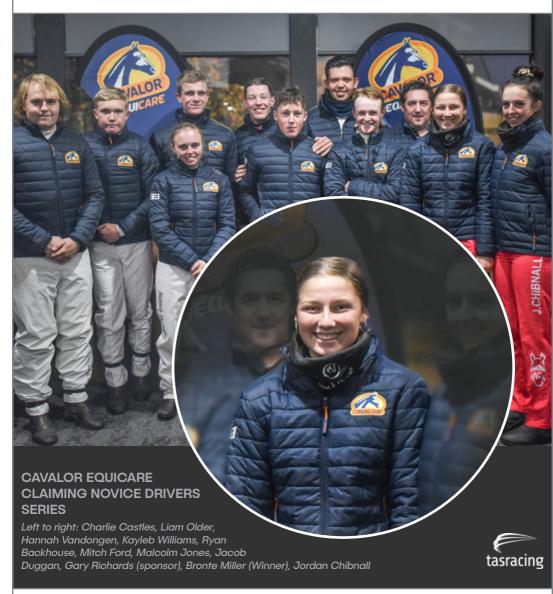

# BRONTE MILLER TAKES OUT CAVALOR EQUICARE CLAIMING NOVICE DRIVERS SERIES

Editorial by: Duncan Dornauf

Bronte Miller added another Tasmanian junior drivers series to her resume after securing the Cavalor Equicare Claiming Novice Drivers Series in Launceston.

Competing drivers in the 2022 Cavalor Equicare Novice Drivers Series along with sponsor rep Gary Richards.

Miller looked set to make a winning start of the series when driving Ideal Karalta in the opening heat. The pacer looked like he had a winning break on his rivals before peaking on the run late to end up in second spot behind the Mitch Ford driven Ashleys Blue Chip.

# FINAL POINT SCORE OF THE CAVALOR EQUICARE CLAIMING NOVICE DRIVERS SERIES:

- 40 Bronte Miller
- 36 Jacob Duggan
- 32 Mitch Ford
- 28 Hannah Van Dongen
- 26 Kayleb Williams
- 25 Liam Older
- 24 Malcom Jones
- 18 Ryan Backhouse
- 7 Charlie Castles
- 15 Jordan Chibnall