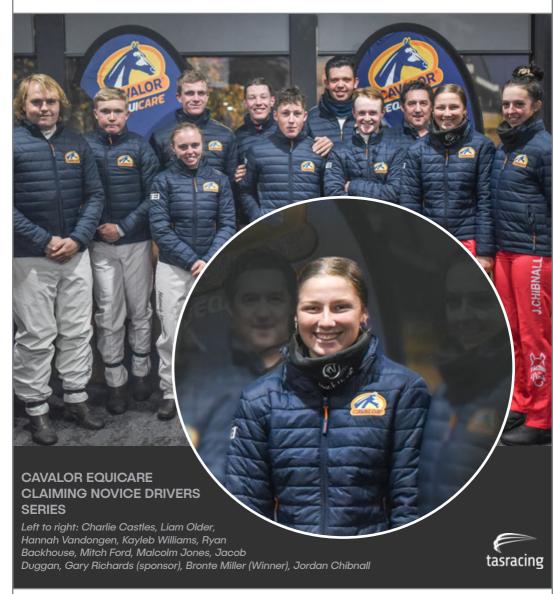

## CLAIMING NOVICE DRIVERS SERIES

Read the full story on page 6

# BRONTE MILLER TAKES OUT CAVALOR EQUICARE CLAIMING NOVICE DRIVERS SERIES

Editorial by: Duncan Dornauf

Bronte Miller added another Tasmanian junior drivers series to her resume after securing the Cavalor Equicare Claiming Novice Drivers Series in Launceston.

Competing drivers in the 2022 Cavalor Equicare Novice Drivers Series along with sponsor rep Gary Richards.

Miller looked set to make a winning start of the series when driving Ideal Karalta in the opening heat. The pacer looked like he had a winning break on his rivals before peaking on the run late to end up in second spot behind the Mitch Ford driven Ashleys Blue Chip.

# FINAL POINT SCORE OF THE CAVALOR EQUICARE CLAIMING NOVICE DRIVERS SERIES:

- 40 Bronte Miller
- 36 Jacob Duggan
- 32 Mitch Ford
- 28 Hannah Van Dongen
- 26 Kayleb Williams
- 25 Liam Older
- 24 Malcom Jones
- 18 Ryan Backhouse
- 7 Charlie Castles
- 15 Jordan Chibnall