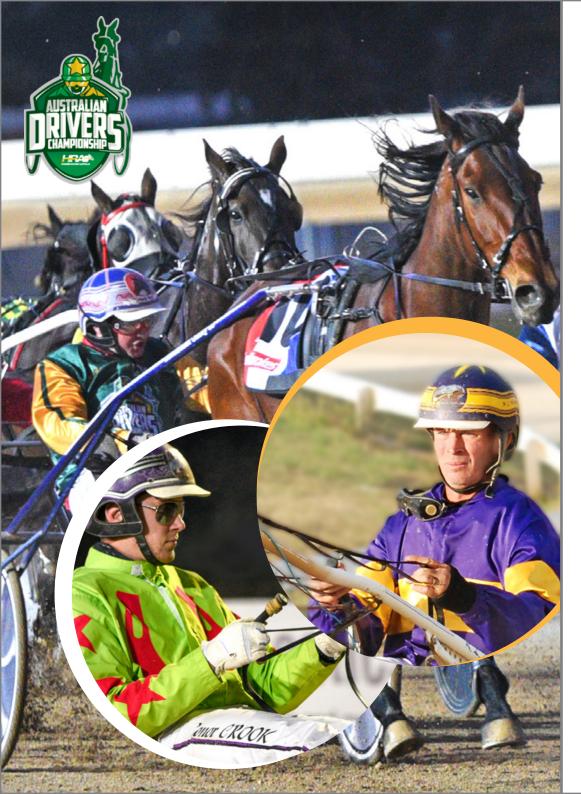

## AUSTRALIAN DRIVERS CHAMPIONSHIP (ADC)

ADC returns in 2022. Full detail on page 5.

# SATURDAY 17 SEPTEMBER 2022 GLOBE DERBY PARK, SOUTH AUSTRALIA

Last held in 2019, the Australian Drivers Championship was cancelled due to Covid-19. 2022 will see the return of the Championship commencing in South Australia.

#### THE CHAMPIONSHIP

- Each state to be represented by two (2) drivers of their choice, totalling twelve (12) representatives
- Eight (8) Championship races, with each driver allocated six (6) drives on a random draw basis
- Nine (9) horses + emergencies per race
- · Up to four (4) additional races on the program
- · Each state to sport their own sets of racing colours
- The winning driver will have the opportunity to be nominated for the 2023 World Drivers' Championship in Italy

#### **TASMANIAN REPRESENTATIVES**

Tasmania will be well represented by Conor Crook & Rohan Hillier.

Crook, 26, claimed his first Tasmanian driver's premiership last season with a career-best 90 winners. He has driven over 40 winners this season, including the Group 3 Devonport Cup with Lip Reader, the state's premier mares race, and the Group 3 George Johnson with Lavaughn.

Hillier, 49, has over 826 winners to his credit, with the multiple Group 1 winning reinsman having a career strike rate of 15%. Last season Hillier drove 58 winners and a further 101 placings from 360 drives and is currently fourth in this season's standings.