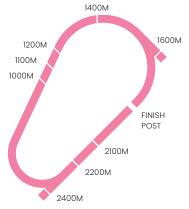

## **LAUNCESTON RACECOURSE**

The Launceston racecourse is located approximately 3 kilometres from the heart of Launceston City in Jellico Street, Mowbray. Launceston is the second largest city in Tasmania and is an ideal base from which to experience essential Tasmanian historic villages, national trust properties, wilderness, arts, markets, national parks, breath-taking scenery and internationally acclaimed food and wine grown in a clean, unspoilt environment. Launceston is a thriving City with accommodation of an international standard.

| THE TRACK                              |                                                                                                                    |       | 1100M | 1200M  |
|----------------------------------------|--------------------------------------------------------------------------------------------------------------------|-------|-------|--------|
| showcases one o<br>exports, 'Strathayı | acecourse surface <sup>2</sup><br>f Tasmania's home growr<br>r' turf which is highly<br>lurability and consistency |       |       | 1400M  |
| Direction                              | Anti-clockwise                                                                                                     |       |       |        |
| Circumference                          | 1817m                                                                                                              | 2400M |       |        |
| Straight                               | 250m                                                                                                               |       |       | 1600M  |
| Track Width                            | Approx. 25m                                                                                                        |       |       |        |
| Surface                                | Turf - Strathayr                                                                                                   |       | 2100M |        |
|                                        |                                                                                                                    |       |       | FINISH |
|                                        |                                                                                                                    |       |       | POST   |