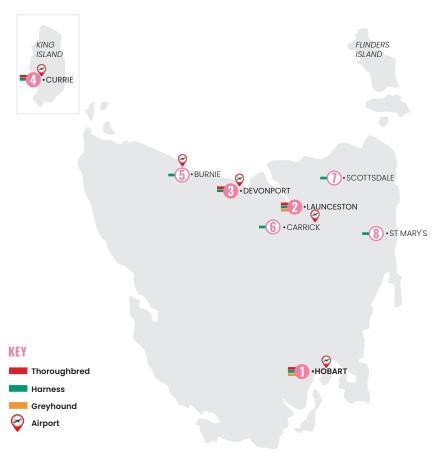

## **TASMANIAN RACECOURSES**

#### THOROUGHBRED RACECOURSES **HOBART** B DEVONPORT

#### Tasmanian Racing Club Ladbrokes Park, Elwick

#### A LAUNCESTON

Tasmanian Turf Club Ladbrokes Racing Club, Mowbray **Devonport Racing Club** Ladbrokes All Weather, Spreyton

#### **(A)** KING ISLAND

King Island Racing Club Currie [December - January]