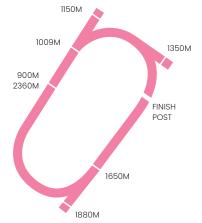

## **DEVONPORT RACECOURSE**

The Devonport Racing Club is situated only 9 minutes from the centre of Devonport and only 14 minutes from the Spirit of Tasmania's dock. The DRC offers free parking, on course betting facilities, a bar and bistro and an upstairs function centre enjoying panoramic views of the track. The bar is open throughout the week, providing members and guests with a great place to meet and enjoy live racing from around Australia and the world on Sky Channel.

#### **THE TRACK**

The Devonport racecourse features an all-weather, synthetic surface with no demonstrated track bias, allowing winners from all positions in running and critically facilitates performance consistent with exposed form.

| Direction     | Anti-clockwise   |
|---------------|------------------|
| Circumference | 1459m            |
| Straight      | 305m             |
| Track Width   | Approx. 18m      |
| Surface       | Synthetic-Tapeta |
|               |                  |

#### DEVONPORT TRACK SAFETY LIMITS TRACK RECORDS

| RAIL POS. | TRUE |
|-----------|------|
| 2360m     | 14   |
| 1880m     | 14   |
| 1650m     | 14   |
| 1350m     | 10   |
| 1150m     | 14   |
| 1009m     | 12   |
| 900m      | 12   |