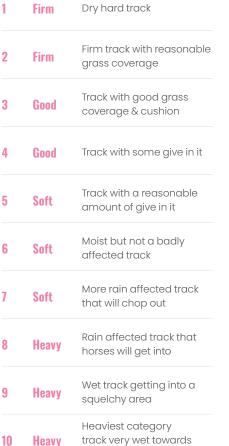

; \$5,400; \$2,700; \$1,215; \$540; \$270

## Jeff, the wombat's TASSIE RACING KNOWLEDGE

I can find any info you need... in a matter of hours! Beat that!

## Don't waste your time - get the ultimate Tassie formguide in the palm of your hand!

## FORMPLUS PRO

## Pro Punting

Download FORMPLUS PRO markets, speedmaps and recommendations for key meetings weekly

#### Replays

Access to additional race replay camera angles and photo finish images

#### Live stream

Access to live stream of Tasmanian races with tips, results, markets and betting strategies

#### Alerts

Alerts for Black Book runners, tips, strategies and meeting results









For the latest track rating information and penetrometer readings visit: racingaustralia.com.au.

## SCALE CATEGORY DESCRIPTION

2

3

4

5

6

8

9



saturation

## **TASMANIAN RACECOURSES**



# **RACING INFORMATION**

#### THOROUGHBRED RACECOURSES **HOBART** B DEVONPORT

#### Tasmanian Racing Club Ladbrokes Park, Elwick

#### A LAUNCESTON

Tasmanian Turf Club Ladbrokes Racing Club, Mowbray **Devonport Racing Club** Ladbrokes All Weather, Spreyton

#### **(A)** KING ISLAND

King Island Racing Club Currie [December - January]



## **HOBART RACECOURSE**

Hobart Racecourse is located just 12 minutes from the Hobart CBD and 23 km west of the Hobart Airport. It is a unique venue combining both modern facilities with a sense of history as you overlook Hobart's historic racecourse, the Derwent River, Mount Wellington and the skyline foothills. On site parking offers plenty of free accessible parking.

#### **THE TRACK**

The redevelopment