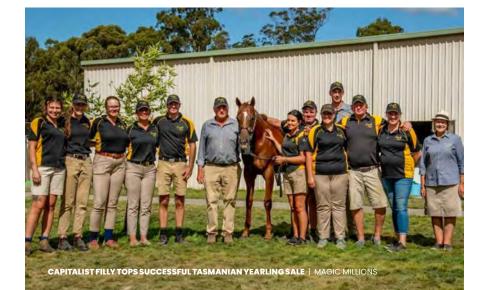

# CAPITALIST FILLY TOPS SUCCESSFUL TASMANIAN YEARLING SALE

#### A filly by Capitalist was the star of the show as Grenville Stud graduates led the way at a successful 2023 Magic Millions Tasmanian Yearling Sale at Quercus Park.

Peter Morgan went to \$115,000 to secure the filly, catalogued as Lot 131, the third foal of the Fastnet Rock mare Sunrise Yellow.

She was one of three yearlings to sell for \$100,000 or more, helping the sale return the second highest figures in history. All three yearlings were sold through the draft of Grenville Stud.

IT WAS REALLY POSITIVE FOR TASMANIA. THERE WAS A GOOD SPREAD OF BUYERS – NO ONE REALLY GOT IN AND DOMINATED THE MARKET – AND THERE WAS GREAT EQUILIBRIUM WITH THE INTERSTATE PARTICIPANTS AND THE LOCAL BUYERS. "I have waited all day for her," Morgan said moments after the hammer fell. "I'll probably miss my plane, but they said they'd give me a bed."