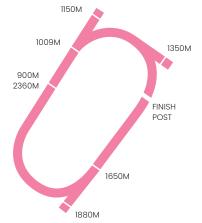

| Direction     | Anti-clockwise   |
|---------------|------------------|
| Circumference | 1459m            |
| Straight      | 305m             |
| Track Width   | Approx. 18m      |
| Surface       | Synthetic-Tapeta |
|               |                  |

#### DEVONPORT TRACK SAFETY LIMITS TRACK RECORDS

| RAIL POS. | TRUE |
|-----------|------|
| 2360m     | 14   |
| 1880m     | 14   |
| 1650m     | 14   |
| 1350m     | 10   |
| 1150m     | 14   |
| 1009m     | 12   |
| 900m      | 12   |