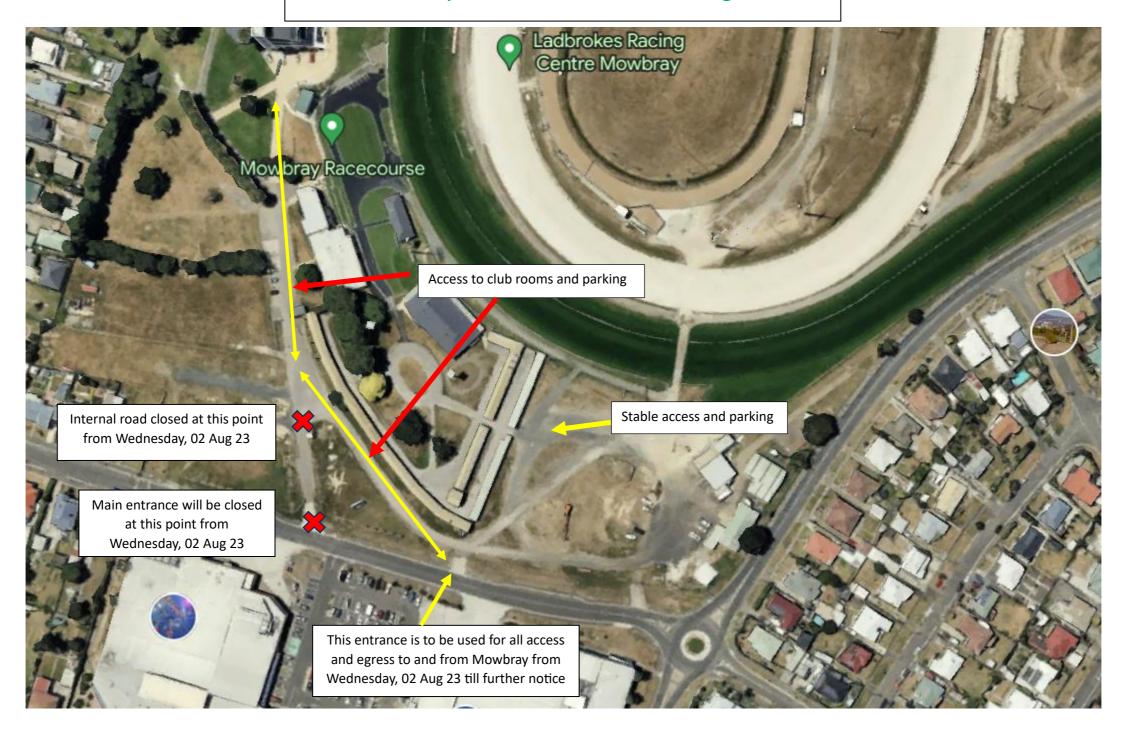

## Mowbray Racing Centre Front Entrance Works Changes to Access from Wednesday 02 Aug 23

Preliminary works will commence at Mowbray Racing Centre front entrance way from Wednesday, 02 Aug 23.

These works will require the front entrance off Jellico St to be closed for the duration of the works. Likewise, the internal road at the Y junction will be closed at the junction for the duration of the works as shown on the attached drawing.

Access and egress from the Mowbray Racing Centre for all users will be via the gate adjacent to the stables, also off Jellico St, for the duration of the works.

Please do not attempt to access the Mowbray Racing Centre through the construction site. Please observe all signage on site to keep everyone safe.